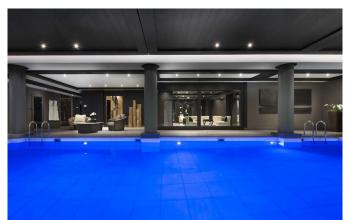

### Private spa, welness centre, swimming pool, nightclub, cinema and personal chef

Inside this exclusive retreat you will find a wealth of conveniences and luxuries, all designed to afford the ultimate in comfort and relaxation for the discerning traveler. Between excursions to the world-class slopes of Courchevel 1850 you can enjoy your private spa and wellness centre, or take a dip in swimming pool. You can also entertain guests in your own nightclub and cinema room, while savoring the delights prepared by your personal chef in the professionally-equipped kitchen. A full brochure including floor plans is available on request. Read More

#### **FACILITIES**

- Bar area
- Child friendly
- Cinema room
- Fireplace
- Games room
- Gym

- Hammam / Steam room
- Indoor Jacuzzi / hot tub
- Kid's playroom
- Massage room
- Nightclub

- Parking
- Sauna
- Ski & boot room
- Ski in/out
- Swimming pool: 14 x 4 m
- Wellness spa

Level - 2: garage parking, technical room, staff room.

Level -3: SPA area: indoor heated swimming pool, sauna, jacuzzi, steam room, fitness room, massage room, relaxing room, beauty room, cinema room.