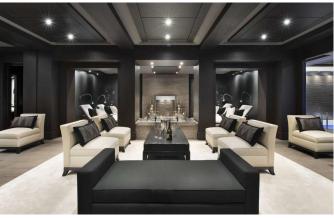

### Private spa, welness centre, swimming pool, nightclub, cinema and personal chef

Inside this exclusive retreat you will find a wealth of conveniences and luxuries, all designed to afford the ultimate in comfort and relaxation for the discerning traveler. Between excursions to the world-class slopes of Courchevel 1850 you can enjoy your private spa and wellness centre, or take a dip in swimming pool. You can also entertain guests in your own nightclub and cinema room, while savoring the delights prepared by your personal chef in the professionally-equipped kitchen. A full brochure including floor plans is available on request. Read More

#### **LAYOUT**

The 1500 m<sup>2</sup> are distributed on 6 floors, served by an elevator.

2nd Floor: A lounge with fireplace, TV, dining area and two beautiful terraces. A well equipped kitchen.

1st Floor: a floor reserved for the Masters: double room, en suite bathroom and separate shower, living room, dressing.