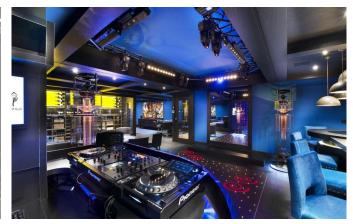

### Private spa, welness centre, swimming pool, nightclub, cinema and personal chef

Inside this exclusive retreat you will find a wealth of conveniences and luxuries, all designed to afford the ultimate in comfort and relaxation for the discerning traveler. Between excursions to the world-class slopes of Courchevel 1850 you can enjoy your private spa and wellness centre, or take a dip in swimming pool. You can also entertain guests in your own nightclub and cinema room, while savoring the delights prepared by your personal chef in the professionally-equipped kitchen. A full brochure including floor plans is available on request. Read More

#### **FACILITIES**

- Bar area
- Child friendly
- Cinema room
- Fireplace
- Games room
- Gym

- Hammam / Steam room
- Indoor Jacuzzi / hot tub
- Kid's playroom
- Massage room
- Nightclub

- Parking
- Sauna
- Ski & boot room
- Ski in/out
- Swimming pool: 14 x 4 m
- Wellness spa

Ground Floor: 3 double rooms, en suite showers.

Level -1: ski room with boot warmers, play room area with poker table, home cinema, bar, nightclub, lounge, 1 double room, en suite shower, 1 master quest room with en suite bath. 7th bedroom en-suite (without window).