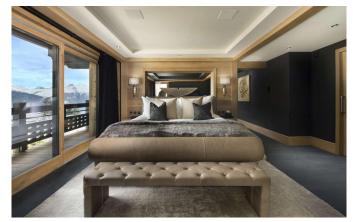

## **Expansive master suite and 6 exquisite bedrooms**

The chalet includes an expansive master suite and 6 exquisite bedrooms to accommodate 12 adults and 2 children.

#### **LAYOUT**

The 1500 m<sup>2</sup> are distributed on 6 floors, served by an elevator.

2nd Floor: A lounge with fireplace, TV, dining area and two beautiful terraces. A well equipped kitchen.

1st Floor: a floor reserved for the Masters: double room, en suite bathroom and separate shower, living room, dressing.

Ground Floor: 3 double rooms, en suite showers.

Level -1: ski room with boot warmers, play room area with poker table, home cinema, bar, nightclub, lounge, 1 double room, en suite shower, 1 master quest room with en suite bath. 7th bedroom en-suite (without window).