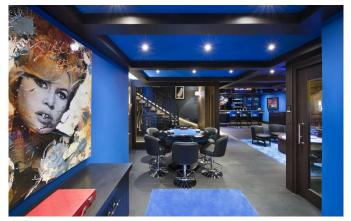

Ground Floor: 3 double rooms, en suite showers.

Level -1: ski room with boot warmers, play room area with poker table, home cinema, bar, nightclub, lounge, 1 double room, en suite shower, 1 master quest room with en suite bath. 7th bedroom en-suite (without window).