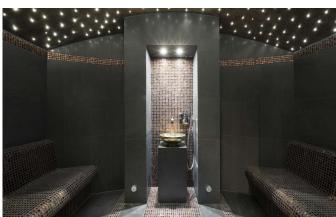

#### **FACILITIES**

- Bar area
- Child friendly
- Cinema room
- Fireplace
- Games room
- Gym

- Hammam / Steam room
- Indoor Jacuzzi / hot tub
- Kid's playroom
- Massage room
- Nightclub

- Parking
- Sauna
- Ski & boot room
- Ski in/out
- Swimming pool: 14 x 4 m
- Wellness spa

Level - 2: garage parking, technical room, staff room.

Level -3: SPA area: indoor heated swimming pool, sauna, jacuzzi, steam room, fitness room, massage room, relaxing room, beauty room, cinema room.