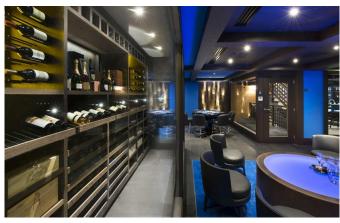

### Private spa, welness centre, swimming pool, nightclub, cinema and personal chef

Inside this exclusive retreat you will find a wealth of conveniences and luxuries, all designed to afford the ultimate in comfort and relaxation for the discerning traveler. Between excursions to the world-class slopes of Courchevel 1850 you can enjoy your private spa and wellness centre, or take a dip in swimming pool. You can also entertain guests in your own nightclub and cinema room, while savoring the delights prepared by your personal chef in the professionally-equipped kitchen. A full brochure including floor plans is available on request. Read More

#### **FACILITIES**

- Bar area
- Child friendly
- Cinema room
- Fireplace
- Games room
- Gym

- Hammam / Steam room
- Indoor Jacuzzi / hot tub
- Kid's playroom
- Massage room
- Nightclub

- Parking
- Sauna
- Ski & boot room
- Ski in/out
- Swimming pool: 14 x 4 m
- Wellness spa

Ground Floor: 3 double rooms, en suite showers.

Level -1: ski room with boot warmers, play room area with poker table, home cinema, bar, nightclub, lounge, 1 double room, en suite shower, 1 master quest room with en suite bath. 7th bedroom en-suite (without window).