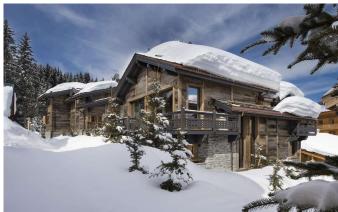

COURCHEVEL-009 From: upon request

Ski-in/out luxury Winter Palace in Courchevel 1850

12-14 Guests • 7 Bedrooms • 1500 m² / 16146 ft

This is an exceptional ski-in, ski-out chalet, situated on the slopes of Bellecote Piste in Courchevel 1850 - the legendary skiers' playground. With this chalet you get the ultimate in comfort, style and service, matched with a phenomenal vantage point from which to explore the world's finest ski resort. The property is an opulent winter palace with six floors of pure designer decadence, so you and your guests can expect the ultimate escape.