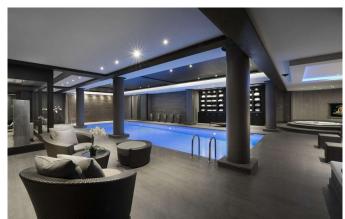

### Private spa, welness centre, swimming pool, nightclub, cinema and personal chef

Inside this exclusive retreat you will find a wealth of conveniences and luxuries, all designed to afford the ultimate in comfort and relaxation for the discerning traveler. Between excursions to the world-class slopes of Courchevel 1850 you can enjoy your private spa and wellness centre, or take a dip in swimming pool. You can also entertain guests in your own nightclub and cinema room, while savoring the delights prepared by your personal chef in the professionally-equipped kitchen. A full brochure including floor plans is available on request. Read More

#### **FACILITIES**

- Bar area
- Child friendly
- Cinema room
- Fireplace
- Games room
- Gym

- Hammam / Steam room
- Indoor Jacuzzi / hot tub
- Kid's playroom
- Massage room
- Nightclub

- Parking
- Sauna
- Ski & boot room
- Ski in/out
- Swimming pool: 14 x 4 m
- Wellness spa

Level - 2: garage parking, technical room, staff room.

Level -3: SPA area: indoor heated swimming pool, sauna, jacuzzi, steam room, fitness room, massage room, relaxing room, beauty room, cinema room.