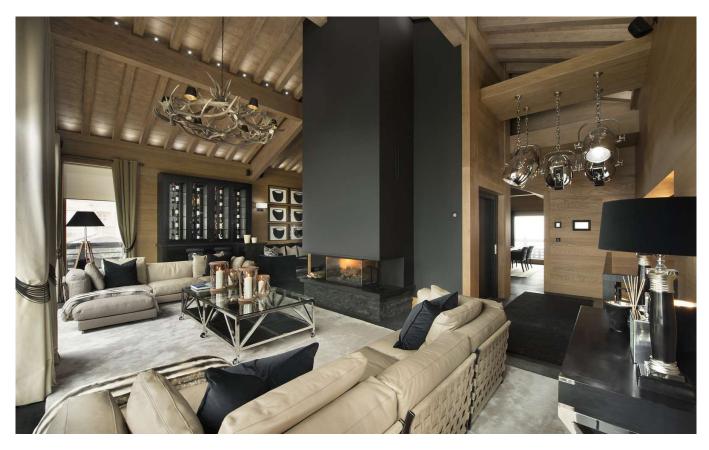

### Private spa, welness centre, swimming pool, nightclub, cinema and personal chef

Inside this exclusive retreat you will find a wealth of conveniences and luxuries, all designed to afford the ultimate in comfort and relaxation for the discerning traveler. Between excursions to the world-class slopes of Courchevel 1850 you can enjoy your private spa and wellness centre, or take a dip in swimming pool. You can also entertain guests in your own nightclub and cinema room, while savoring the delights prepared by your personal chef in the professionally-equipped kitchen. A full brochure including floor plans is available on request. Read More

#### **LAYOUT**

The 1500 m<sup>2</sup> are distributed on 6 floors, served by an elevator.

2nd Floor: A lounge with fireplace, TV, dining area and two beautiful terraces. A well equipped kitchen.

1st Floor: a floor reserved for the Masters: double room, en suite bathroom and separate shower, living room, dressing.