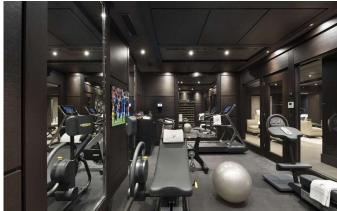

#### **FACILITIES**

- Bar area
- Child friendly
- Cinema room
- Fireplace
- Games room
- Gym

- Hammam / Steam room
- Indoor Jacuzzi / hot tub
- Kid's playroom
- Massage room
- Nightclub

- Parking
- Sauna
- Ski & boot room
- Ski in/out
- Swimming pool: 14 x 4 m
- Wellness spa

Level - 2: garage parking, technical room, staff room.

Level -3: SPA area: indoor heated swimming pool, sauna, jacuzzi, steam room, fitness room, massage room, relaxing room, beauty room, cinema room.