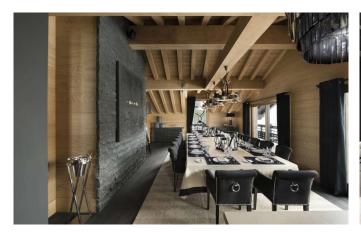

### Private spa, welness centre, swimming pool, nightclub, cinema and personal chef

Inside this exclusive retreat you will find a wealth of conveniences and luxuries, all designed to afford the ultimate in comfort and relaxation for the discerning traveler. Between excursions to the world-class slopes of Courchevel 1850 you can enjoy your private spa and wellness centre, or take a dip in swimming pool. You can also entertain guests in your own nightclub and cinema room, while savoring the delights prepared by your personal chef in the professionally-equipped kitchen. A full brochure including floor plans is available on request. Read More

#### **LAYOUT**

The 1500 m<sup>2</sup> are distributed on 6 floors, served by an elevator.

2nd Floor: A lounge with fireplace, TV, dining area and two beautiful terraces. A well equipped kitchen.

1st Floor: a floor reserved for the Masters: double room, en suite bathroom and separate shower, living room, dressing.