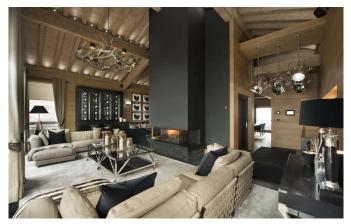

### Private spa, welness centre, swimming pool, nightclub, cinema and personal chef

Inside this exclusive retreat you will find a wealth of conveniences and luxuries, all designed to afford the ultimate in comfort and relaxation for the discerning traveler. Between excursions to the world-class slopes of Courchevel 1850 you can enjoy your private spa and wellness centre, or take a dip in swimming pool. You can also entertain guests in your own nightclub and cinema room, while savoring the delights prepared by your personal chef in the professionally-equipped kitchen. A full brochure including floor plans is available on request. Read More

#### **LAYOUT**

The 1500 m<sup>2</sup> are distributed on 6 floors, served by an elevator.

2nd Floor: A lounge with fireplace, TV, dining area and two beautiful terraces. A well equipped kitchen.

1st Floor: a floor reserved for the Masters: double room, en suite bathroom and separate shower, living room, dressing.