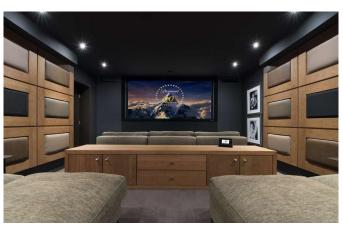

### Private spa, welness centre, swimming pool, nightclub, cinema and personal chef

Inside this exclusive retreat you will find a wealth of conveniences and luxuries, all designed to afford the ultimate in comfort and relaxation for the discerning traveler. Between excursions to the world-class slopes of Courchevel 1850 you can enjoy your private spa and wellness centre, or take a dip in swimming pool. You can also entertain guests in your own nightclub and cinema room, while savoring the delights prepared by your personal chef in the professionally-equipped kitchen. A full brochure including floor plans is available on request. Read More

#### **FACILITIES**

- Bar area
- Child friendly
- Cinema room
- Fireplace
- Games room
- Gym

- Hammam / Steam room
- Indoor Jacuzzi / hot tub
- Kid's playroom
- Massage room
- Nightclub

- Parking
- Sauna
- Ski & boot room
- Ski in/out
- Swimming pool: 14 x 4 m
- Wellness spa

Ground Floor: 3 double rooms, en suite showers.

Level -1: ski room with boot warmers, play room area with poker table, home cinema, bar, nightclub, lounge, 1 double room, en suite shower, 1 master quest room with en suite bath. 7th bedroom en-suite (without window).