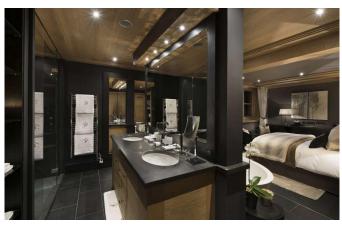

#### **LAYOUT**

The 1500 m<sup>2</sup> are distributed on 6 floors, served by an elevator.

2nd Floor: A lounge with fireplace, TV, dining area and two beautiful terraces. A well equipped kitchen.

1st Floor: a floor reserved for the Masters: double room, en suite bathroom and separate shower, living room, dressing.

Ground Floor: 3 double rooms, en suite showers.

Level -1: ski room with boot warmers, play room area with poker table, home cinema, bar, nightclub, lounge, 1 double room, en suite shower, 1 master quest room with en suite bath. 7th bedroom en-suite (without window).