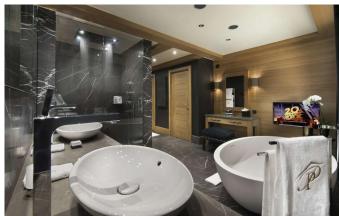

#### **LAYOUT**

The 1500 m<sup>2</sup> are distributed on 6 floors, served by an elevator.

2nd Floor: A lounge with fireplace, TV, dining area and two beautiful terraces. A well equipped kitchen.

1st Floor: a floor reserved for the Masters: double room, en suite bathroom and separate shower, living room, dressing.

Ground Floor: 3 double rooms, en suite showers.

Level -1: ski room with boot warmers, play room area with poker table, home cinema, bar, nightclub, lounge, 1 double room, en suite shower, 1 master quest room with en suite bath. 7th bedroom en-suite (without window).