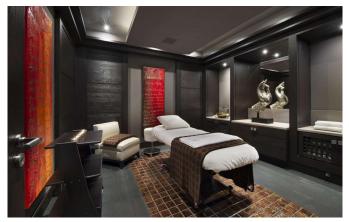

### Private spa, welness centre, swimming pool, nightclub, cinema and personal chef

Inside this exclusive retreat you will find a wealth of conveniences and luxuries, all designed to afford the ultimate in comfort and relaxation for the discerning traveler. Between excursions to the world-class slopes of Courchevel 1850 you can enjoy your private spa and wellness centre, or take a dip in swimming pool. You can also entertain guests in your own nightclub and cinema room, while savoring the delights prepared by your personal chef in the professionally-equipped kitchen. A full brochure including floor plans is available on request. Read More

#### **FACILITIES**

- Bar area
- Child friendly
- Cinema room
- Fireplace
- Games room
- Gym

- Hammam / Steam room
- Indoor Jacuzzi / hot tub
- Kid's playroom
- Massage room
- Nightclub

- Parking
- Sauna
- Ski & boot room
- Ski in/out
- Swimming pool: 14 x 4 m
- Wellness spa

Level - 2: garage parking, technical room, staff room.

Level -3: SPA area: indoor heated swimming pool, sauna, jacuzzi, steam room, fitness room, massage room, relaxing room, beauty room, cinema room.