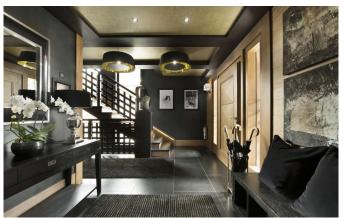

#### **LAYOUT**

The 1500 m<sup>2</sup> are distributed on 6 floors, served by an elevator.

2nd Floor: A lounge with fireplace, TV, dining area and two beautiful terraces. A well equipped kitchen.

1st Floor: a floor reserved for the Masters: double room, en suite bathroom and separate shower, living room, dressing.

Ground Floor: 3 double rooms, en suite showers.

Level -1: ski room with boot warmers, play room area with poker table, home cinema, bar, nightclub, lounge, 1 double room, en suite shower, 1 master quest room with en suite bath. 7th bedroom en-suite (without window).