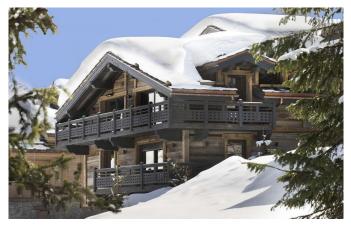

COURCHEVEL-009 From: upon request

Ski-in/out luxury Winter Palace in Courchevel 1850

12-14 Guests • 7 Bedrooms • 1500 m² / 16146 ft

This is an exceptional ski-in, ski-out chalet, situated on the slopes of Bellecote Piste in Courchevel 1850 - the legendary skiers' playground. With this chalet you get the ultimate in comfort, style and service, matched with a phenomenal vantage point from which to explore the world's finest ski resort. The property is an opulent winter palace with six floors of pure designer decadence, so you and your guests can expect the ultimate escape.