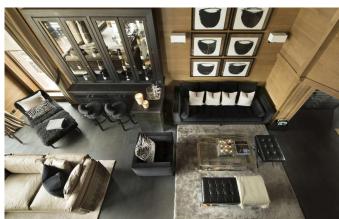

#### **LAYOUT**

The 1500 m<sup>2</sup> are distributed on 6 floors, served by an elevator.

2nd Floor: A lounge with fireplace, TV, dining area and two beautiful terraces. A well equipped kitchen.

1st Floor: a floor reserved for the Masters: double room, en suite bathroom and separate shower, living room, dressing.