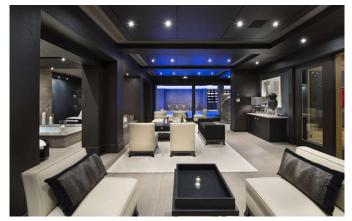

### Private spa, welness centre, swimming pool, nightclub, cinema and personal chef

Inside this exclusive retreat you will find a wealth of conveniences and luxuries, all designed to afford the ultimate in comfort and relaxation for the discerning traveler. Between excursions to the world-class slopes of Courchevel 1850 you can enjoy your private spa and wellness centre, or take a dip in swimming pool. You can also entertain guests in your own nightclub and cinema room, while savoring the delights prepared by your personal chef in the professionally-equipped kitchen. A full brochure including floor plans is available on request. Read More

#### **LAYOUT**

The 1500 m<sup>2</sup> are distributed on 6 floors, served by an elevator.

2nd Floor: A lounge with fireplace, TV, dining area and two beautiful terraces. A well equipped kitchen.

1st Floor: a floor reserved for the Masters: double room, en suite bathroom and separate shower, living room, dressing.