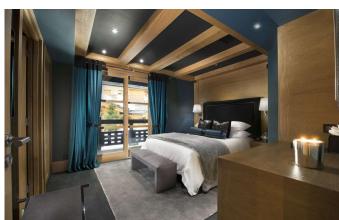

## **Expansive master suite and 6 exquisite bedrooms**

The chalet includes an expansive master suite and 6 exquisite bedrooms to accommodate 12 adults and 2 children.

#### **LAYOUT**

The 1500 m<sup>2</sup> are distributed on 6 floors, served by an elevator.

2nd Floor: A lounge with fireplace, TV, dining area and two beautiful terraces. A well equipped kitchen.

1st Floor: a floor reserved for the Masters: double room, en suite bathroom and separate shower, living room, dressing.

Ground Floor: 3 double rooms, en suite showers.

Level -1: ski room with boot warmers, play room area with poker table, home cinema, bar, nightclub, lounge, 1 double room, en suite shower, 1 master quest room with en suite bath. 7th bedroom en-suite (without window).