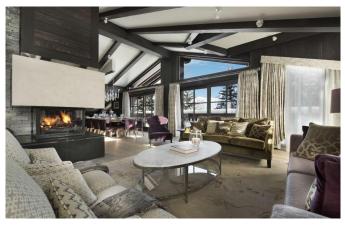

## **LAYOUT**

Comprising of 6 levels with internal lift and car lift:

• Level +1:

Kitchen

Dining Area

TV area,

Salon with open fireplace

Terrace