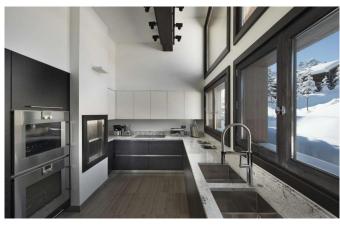

## **LAYOUT**

Comprising of 6 levels with internal lift and car lift:

• Level +1:

Kitchen

Dining Area

TV area,

Salon with open fireplace

Terrace