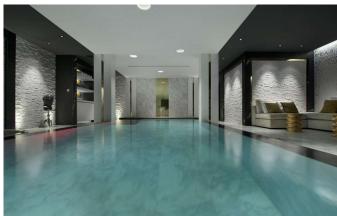

# Spa, swimming pool, relaxing steam room, jacuzzi and massage room

Nowhere is this more obvious than in the splendid spa and swimming pool area. The ten-metre pool, relaxing steam room, Jacuzzi and massage room are all imbued with the spirit of the mountains, providing a relaxing sanctuary after a day on the slopes.

• Level - 4 : Spa: Pool (10m x 4m), Jacuzzi Steam room Relaxing Area Massage Room, Gym Sauna