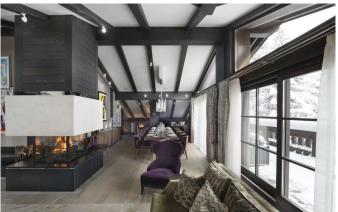

## **LAYOUT**

Comprising of 6 levels with internal lift and car lift:

• Level +1:

Kitchen

Dining Area

TV area,

Salon with open fireplace

Terrace