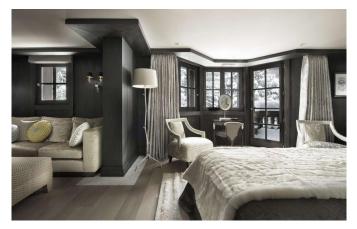

## Master bedroom with comfort and luxury

The large master bedroom suite has been designed with comfort and luxury in mind. Soft finishes, textures and fabrics create a sumptuous retreat and the en-suite bathroom boasts a free-standing bath and walk-in shower to soothe away those après-ski aches and pains. A sophisticated colour palette combined with bespoke materials including textured stones, mosaics and coloured ceramics create the perfect spaces to read, relax and reenergize. Full chalet brochure available on request.