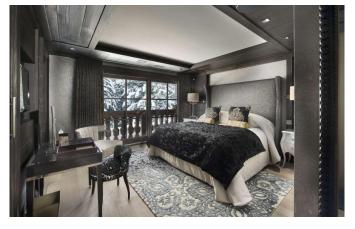

## Master bedroom with comfort and luxury

The large master bedroom suite has been designed with comfort and luxury in mind. Soft finishes, textures and fabrics create a sumptuous retreat and the en-suite bathroom boasts a free-standing bath and walk-in shower to soothe away those après-ski aches and pains. A sophisticated colour palette combined with bespoke materials including textured stones, mosaics and coloured ceramics create the perfect spaces to read, relax and reenergize. Full chalet brochure available on request.