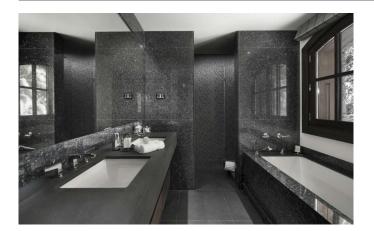

## Master bedroom with comfort and luxury

The large master bedroom suite has been designed with comfort and luxury in mind. Soft finishes, textures and fabrics create a sumptuous retreat and the en-suite bathroom boasts a free-standing bath and walk-in shower to soothe away those après-ski aches and pains. A sophisticated colour palette combined with bespoke materials including textured stones, mosaics and coloured ceramics create the perfect spaces to read, relax and reenergize. Full chalet brochure available on request.