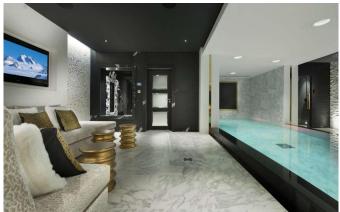

# Spa, swimming pool, relaxing steam room, jacuzzi and massage room

Nowhere is this more obvious than in the splendid spa and swimming pool area. The ten-metre pool, relaxing steam room, Jacuzzi and massage room are all imbued with the spirit of the mountains, providing a relaxing sanctuary after a day on the slopes.

• Level - 4 : Spa: Pool (10m x 4m), Jacuzzi Steam room Relaxing Area Massage Room, Gym Sauna