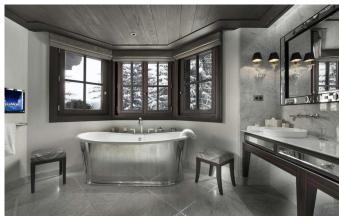

## Master bedroom with comfort and luxury

The large master bedroom suite has been designed with comfort and luxury in mind. Soft finishes, textures and fabrics create a sumptuous retreat and the en-suite bathroom boasts a free-standing bath and walk-in shower to soothe away those après-ski aches and pains. A sophisticated colour palette combined with bespoke materials including textured stones, mosaics and coloured ceramics create the perfect spaces to read, relax and reenergize. Full chalet brochure available on request.