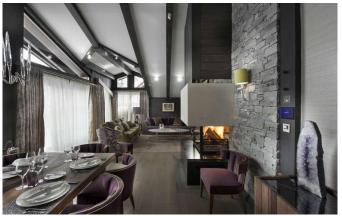

COURCHEVEL-014 From: €115,000/Week

Ultra-Luxury ski chalet in Courchevel 1850 with beautiful pool & spa area

12 Guests • 6 Bedrooms • 852 m² / 9171 ft

Ultra-luxury chalet in Courchevel 1850 that has been expertly interiour designed by Wilkinson Beven Design to seamlessly blend refined finishes and exciting new materials with state-of the-art equipment. Snow-inspired textures and glimmering finishes have been used throughout to echo the magical mountain surroundings.

## **LAYOUT**

Comprising of 6 levels with internal lift and car lift:

• Level +1:

Kitchen

Dining Area

TV area,

Salon with open fireplace

Terrace