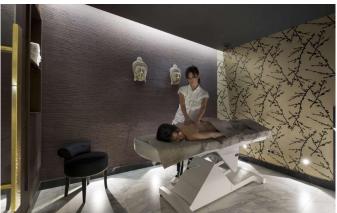

# Spa, swimming pool, relaxing steam room, jacuzzi and massage room

Nowhere is this more obvious than in the splendid spa and swimming pool area. The ten-metre pool, relaxing steam room, Jacuzzi and massage room are all imbued with the spirit of the mountains, providing a relaxing sanctuary after a day on the slopes.

• Level - 4 : Spa: Pool (10m x 4m), Jacuzzi Steam room Relaxing Area Massage Room, Gym Sauna