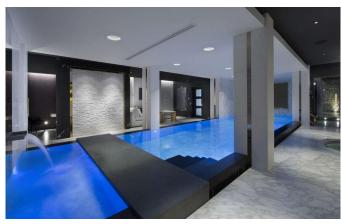

# Spa, swimming pool, relaxing steam room, jacuzzi and massage room

Nowhere is this more obvious than in the splendid spa and swimming pool area. The ten-metre pool, relaxing steam room, Jacuzzi and massage room are all imbued with the spirit of the mountains, providing a relaxing sanctuary after a day on the slopes.

• Level - 4 : Spa: Pool (10m x 4m), Jacuzzi Steam room Relaxing Area Massage Room, Gym Sauna