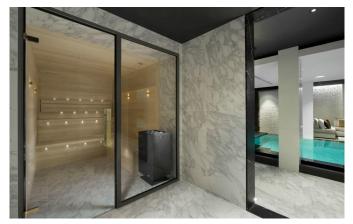

# Spa, swimming pool, relaxing steam room, jacuzzi and massage room

Nowhere is this more obvious than in the splendid spa and swimming pool area. The ten-metre pool, relaxing steam room, Jacuzzi and massage room are all imbued with the spirit of the mountains, providing a relaxing sanctuary after a day on the slopes.

• Level - 4 : Spa: Pool (10m x 4m), Jacuzzi Steam room Relaxing Area Massage Room, Gym Sauna