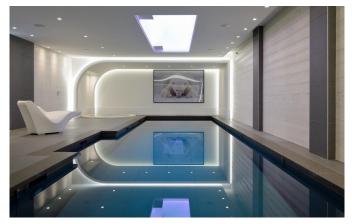

## **FACILITIES**

- Bar area
- Child friendly
- Cinema room
- Double height sitting room
- Fireplace

- Games room
- Gym
- Hammam / Steam room
- Jacuzzi / Hot tub

- Massage room
- Nanny/staff bedroom
- Ski in/out
- Swimming Pool
- Wine cellar

#### Level -1

- Wellness area with pool, hammam, jacuzzi, massage room and lounge area
- Fitness room
- Cinema room
- Wine cellar

| - Toilet for guests and shower |  |  |
|--------------------------------|--|--|
|                                |  |  |
|                                |  |  |
|                                |  |  |
|                                |  |  |
|                                |  |  |
|                                |  |  |
|                                |  |  |
|                                |  |  |
|                                |  |  |
|                                |  |  |
|                                |  |  |
|                                |  |  |
|                                |  |  |
|                                |  |  |
|                                |  |  |
|                                |  |  |
|                                |  |  |
|                                |  |  |
|                                |  |  |
|                                |  |  |
|                                |  |  |
|                                |  |  |
|                                |  |  |
|                                |  |  |
|                                |  |  |