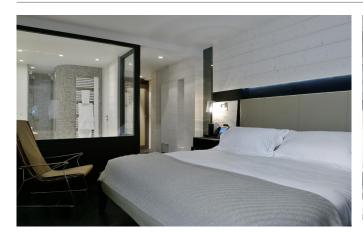

## Level 1

- Master bedroom: King size bed (200 x 200 cm), bathroom with bath and shower, toilet, dressing and large terrace
- Bedroom 2: King size bed (200 x 200 cm), bathroom and toilet
- Bedroom 3: double bed, shower room and toilet
- Bedroom 4: double bed and single bed, shower room and toilet