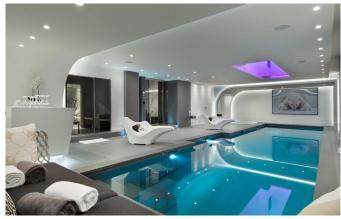

## **FACILITIES**

- Bar area
- Child friendly
- Cinema room
- Double height sitting room
- Fireplace

- Games room
- Gym
- Hammam / Steam room
- Jacuzzi / Hot tub

- Massage room
- Nanny/staff bedroom
- Ski in/out
- Swimming Pool
- Wine cellar

#### Level -1

- Wellness area with pool, hammam, jacuzzi, massage room and lounge area
- Fitness room
- Cinema room
- Wine cellar

| - Toilet for guests and shower |  |  |
|--------------------------------|--|--|
|                                |  |  |
|                                |  |  |
|                                |  |  |
|                                |  |  |
|                                |  |  |
|                                |  |  |
|                                |  |  |
|                                |  |  |
|                                |  |  |
|                                |  |  |
|                                |  |  |
|                                |  |  |
|                                |  |  |
|                                |  |  |
|                                |  |  |
|                                |  |  |
|                                |  |  |
|                                |  |  |
|                                |  |  |
|                                |  |  |
|                                |  |  |
|                                |  |  |
|                                |  |  |
|                                |  |  |
|                                |  |  |