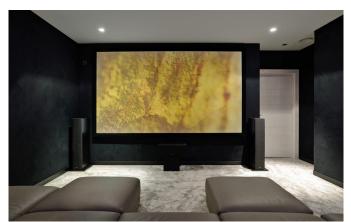

#### Level -1

- Wellness area with pool, hammam, jacuzzi, massage room and lounge area
- Fitness room
- Cinema room
- Wine cellar

| - Toilet for guests and shower |  |  |
|--------------------------------|--|--|
|                                |  |  |
|                                |  |  |
|                                |  |  |
|                                |  |  |
|                                |  |  |
|                                |  |  |
|                                |  |  |
|                                |  |  |
|                                |  |  |
|                                |  |  |
|                                |  |  |
|                                |  |  |
|                                |  |  |
|                                |  |  |
|                                |  |  |
|                                |  |  |
|                                |  |  |
|                                |  |  |
|                                |  |  |
|                                |  |  |
|                                |  |  |
|                                |  |  |
|                                |  |  |
|                                |  |  |
|                                |  |  |