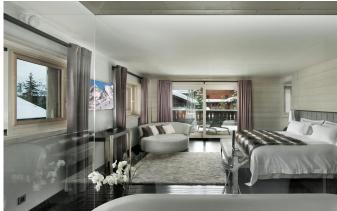

## Level 1

- Master bedroom: King size bed (200 x 200 cm), bathroom with bath and shower, toilet, dressing and large terrace
- Bedroom 2: King size bed (200 x 200 cm), bathroom and toilet
- Bedroom 3: double bed, shower room and toilet
- Bedroom 4: double bed and single bed, shower room and toilet