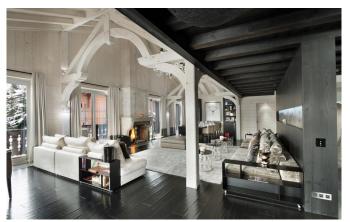

COURCHEVEL-016 From: €100,000/Week

Exceptional Contemporary Design Chalet in Courchevel 1850

10-12 Guests • 6 Bedrooms • 950 m<sup>2</sup> / 10226 ft

This landmark chalet in Courchevel 1850 is situated in a private and secure hamlet next to slopes and close to the centre of the village. It boasts 950m2 of luxuriously appointed accommodation, with six bedrooms, a cinema, ample living and entertaining areas and a spa complex with massage room, Hamman, gym and a pool which can be covered to form a dance floor. To make your stay even more relaxing there is a full-time chef, chalet manager, housekeepers and a chauffeured vehicle.

#### Level 2

- Spacious living room with 2 floors in height and fireplace
- Dining area
- Independent professional kitchen
- Huge terrace with panoramic view on mountains