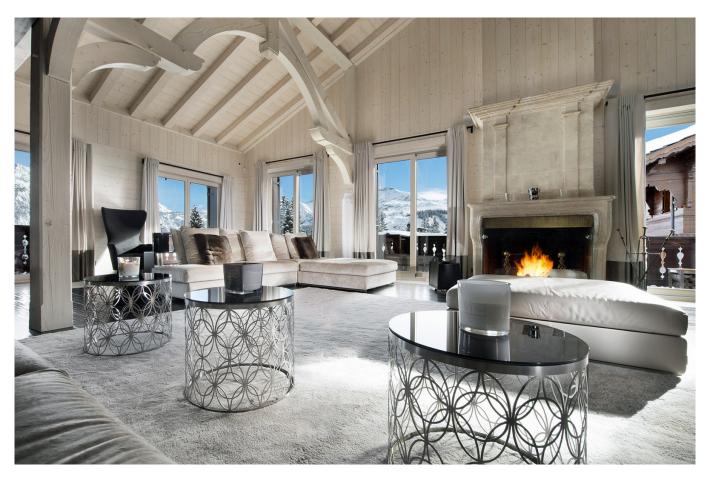

COURCHEVEL-016 From: €100,000/Week

Exceptional Contemporary Design Chalet in Courchevel 1850

10-12 Guests • 6 Bedrooms • 950 m<sup>2</sup> / 10226 ft

This landmark chalet in Courchevel 1850 is situated in a private and secure hamlet next to slopes and close to the centre of the village. It boasts 950m2 of luxuriously appointed accommodation, with six bedrooms, a cinema, ample living and entertaining areas and a spa complex with massage room, Hamman, gym and a pool which can be covered to form a dance floor. To make your stay even more relaxing there is a full-time chef, chalet manager, housekeepers and a chauffeured vehicle.

## **FACILITIES**

- Bar area
- Child friendly
- Cinema room
- Double height sitting room
- Fireplace

- Games room
- Gym
- Hammam / Steam room
- Jacuzzi / Hot tub

- Massage room
- Nanny/staff bedroom
- Ski in/out
- Swimming Pool
- Wine cellar

#### Level 2

- Spacious living room with 2 floors in height and fireplace
- Dining area
- Independent professional kitchen
- Huge terrace with panoramic view on mountains