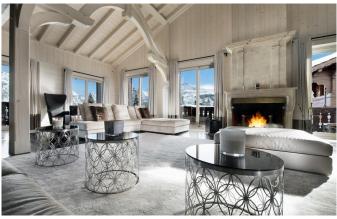

#### Level 2

- Spacious living room with 2 floors in height and fireplace
- Dining area
- Independent professional kitchen
- Huge terrace with panoramic view on mountains