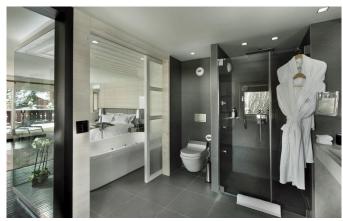

## Level 1

- Master bedroom: King size bed (200 x 200 cm), bathroom with bath and shower, toilet, dressing and large terrace
- Bedroom 2: King size bed (200 x 200 cm), bathroom and toilet
- Bedroom 3: double bed, shower room and toilet
- Bedroom 4: double bed and single bed, shower room and toilet