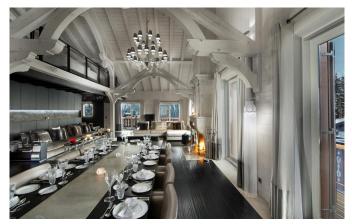

COURCHEVEL-016 From: €100,000/Week

Exceptional Contemporary Design Chalet in Courchevel 1850

10-12 Guests • 6 Bedrooms • 950 m<sup>2</sup> / 10226 ft

This landmark chalet in Courchevel 1850 is situated in a private and secure hamlet next to slopes and close to the centre of the village. It boasts 950m2 of luxuriously appointed accommodation, with six bedrooms, a cinema, ample living and entertaining areas and a spa complex with massage room, Hamman, gym and a pool which can be covered to form a dance floor. To make your stay even more relaxing there is a full-time chef, chalet manager, housekeepers and a chauffeured vehicle.

#### Level 2

- Spacious living room with 2 floors in height and fireplace
- Dining area
- Independent professional kitchen
- Huge terrace with panoramic view on mountains