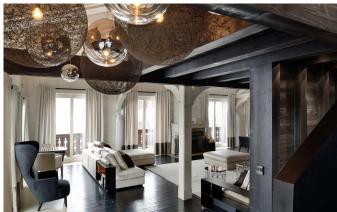

COURCHEVEL-016 From: €100,000/Week

Exceptional Contemporary Design Chalet in Courchevel 1850

10-12 Guests • 6 Bedrooms • 950 m<sup>2</sup> / 10226 ft

This landmark chalet in Courchevel 1850 is situated in a private and secure hamlet next to slopes and close to the centre of the village. It boasts 950m2 of luxuriously appointed accommodation, with six bedrooms, a cinema, ample living and entertaining areas and a spa complex with massage room, Hamman, gym and a pool which can be covered to form a dance floor. To make your stay even more relaxing there is a full-time chef, chalet manager, housekeepers and a chauffeured vehicle.

#### Mezzanine

- Desk corner
- TV room