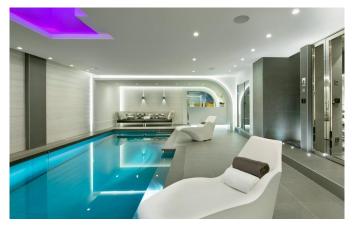

## **FACILITIES**

- Bar area
- Child friendly
- Cinema room
- Double height sitting room
- Fireplace

- Games room
- Gym
- Hammam / Steam room
- Jacuzzi / Hot tub

- Massage room
- Nanny/staff bedroom
- Ski in/out
- Swimming Pool
- Wine cellar

#### Level -1

- Wellness area with pool, hammam, jacuzzi, massage room and lounge area
- Fitness room
- Cinema room
- Wine cellar

| - Toilet for guests and shower |  |  |
|--------------------------------|--|--|
|                                |  |  |
|                                |  |  |
|                                |  |  |
|                                |  |  |
|                                |  |  |
|                                |  |  |
|                                |  |  |
|                                |  |  |
|                                |  |  |
|                                |  |  |
|                                |  |  |
|                                |  |  |
|                                |  |  |
|                                |  |  |
|                                |  |  |
|                                |  |  |
|                                |  |  |
|                                |  |  |
|                                |  |  |
|                                |  |  |
|                                |  |  |
|                                |  |  |
|                                |  |  |
|                                |  |  |
|                                |  |  |