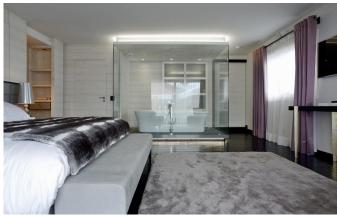

## Level 1

- Master bedroom: King size bed (200 x 200 cm), bathroom with bath and shower, toilet, dressing and large terrace
- Bedroom 2: King size bed (200 x 200 cm), bathroom and toilet
- Bedroom 3: double bed, shower room and toilet
- Bedroom 4: double bed and single bed, shower room and toilet