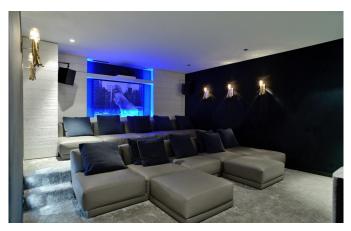

#### Level -1

- Wellness area with pool, hammam, jacuzzi, massage room and lounge area
- Fitness room
- Cinema room
- Wine cellar

| - Toilet for guests and shower |  |  |
|--------------------------------|--|--|
|                                |  |  |
|                                |  |  |
|                                |  |  |
|                                |  |  |
|                                |  |  |
|                                |  |  |
|                                |  |  |
|                                |  |  |
|                                |  |  |
|                                |  |  |
|                                |  |  |
|                                |  |  |
|                                |  |  |
|                                |  |  |
|                                |  |  |
|                                |  |  |
|                                |  |  |
|                                |  |  |
|                                |  |  |
|                                |  |  |
|                                |  |  |
|                                |  |  |
|                                |  |  |
|                                |  |  |
|                                |  |  |