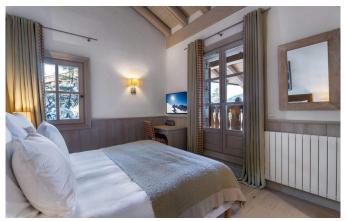

## **LAYOUT**

Level -2:

Playroom: pool table, table-tennis

Ski room Garage Gym

Level -1:

Lounge with South facing balcony access and large hot tub Master bedroom with king size double bed (can be 2 twin beds), bathroom (bath and shower), fireplace Double bedroom with bathroom

Massage room

Level 0:

Entrance

Living room and dining area with central fireplace

Fully equipped kitchen

2 en-suite king size double bedrooms with bathroom (can be 2 twin beds)

Shower room

South facing balcony with view on the Pralong slope