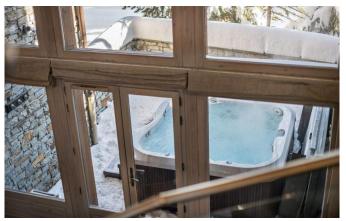

Laundry room

Massage room

• Outdoor Jacuzzi / hot tub

Parking

Satellite TV

• Ski in/out

South facing balcony

• WiFi

## **LAYOUT**

Level -2:

Playroom: pool table, table-tennis

Ski room Garage Gym

Level -1:

Lounge with South facing balcony access and large hot tub Master bedroom with king size double bed (can be 2 twin beds), bathroom (bath and shower), fireplace Double bedroom with bathroom