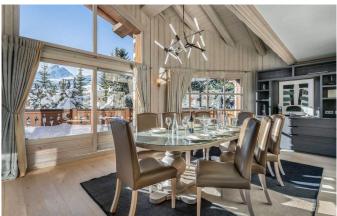

Massage room

Level 0:

Entrance

Living room and dining area with central fireplace

Fully equipped kitchen

2 en-suite king size double bedrooms with bathroom (can be 2 twin beds)

Shower room

South facing balcony with view on the Pralong slope