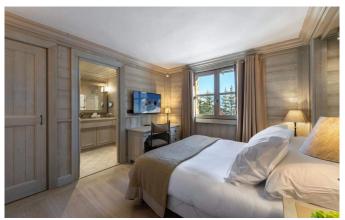

## **LAYOUT**

Level -2:

Playroom: pool table, table-tennis

Ski room Garage Gym

Level -1:

Lounge with South facing balcony access and large hot tub Master bedroom with king size double bed (can be 2 twin beds), bathroom (bath and shower), fireplace Double bedroom with bathroom

Massage room

Level 0:

Entrance

Living room and dining area with central fireplace

Fully equipped kitchen

2 en-suite king size double bedrooms with bathroom (can be 2 twin beds)

Shower room

South facing balcony with view on the Pralong slope