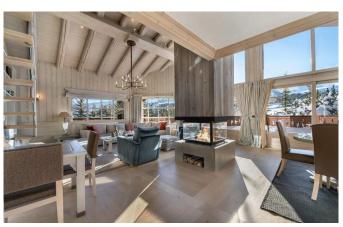

Massage room

Level 0:

Entrance

Living room and dining area with central fireplace

Fully equipped kitchen

2 en-suite king size double bedrooms with bathroom (can be 2 twin beds)

Shower room

South facing balcony with view on the Pralong slope