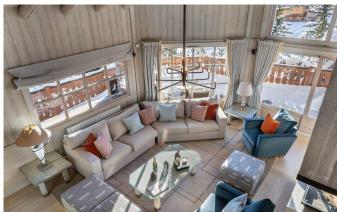

## **FACILITIES**

• Child friendly

• Double height sitting room

Fireplace

• Games room: Billiard

• Games room: Ping-Pong

• Gym

HiFi

## **LAYOUT**

Level -2:

Playroom: pool table, table-tennis

Ski room Garage Gym

Level -1:

Lounge with South facing balcony access and large hot tub Master bedroom with king size double bed (can be 2 twin beds), bathroom (bath and shower), fireplace Double bedroom with bathroom

Massage room

Level 0:

Entrance

Living room and dining area with central fireplace

Fully equipped kitchen

2 en-suite king size double bedrooms with bathroom (can be 2 twin beds)

Shower room

South facing balcony with view on the Pralong slope