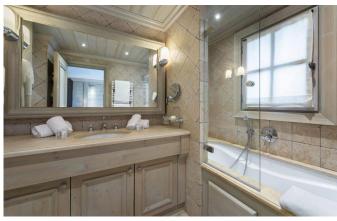

## **LAYOUT**

Level -2:

Playroom: pool table, table-tennis

Ski room Garage Gym

Level -1:

Lounge with South facing balcony access and large hot tub Master bedroom with king size double bed (can be 2 twin beds), bathroom (bath and shower), fireplace Double bedroom with bathroom

Massage room

Level 0:

Entrance

Living room and dining area with central fireplace

Fully equipped kitchen

2 en-suite king size double bedrooms with bathroom (can be 2 twin beds)

Shower room

South facing balcony with view on the Pralong slope