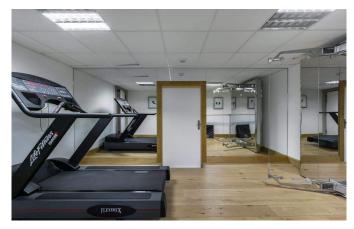

## **FACILITIES**

• Child friendly

• Double height sitting room

Fireplace

• Games room: Billiard

• Games room: Ping-Pong

• Gym

HiFi

## **LAYOUT**

Level -2:

Playroom: pool table, table-tennis

Ski room Garage Gym

Level -1:

Lounge with South facing balcony access and large hot tub Master bedroom with king size double bed (can be 2 twin beds), bathroom (bath and shower), fireplace Double bedroom with bathroom