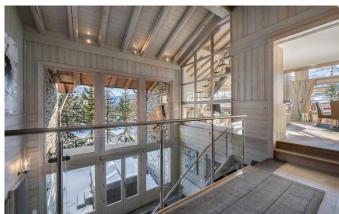

## **LAYOUT**

Level -2:

Playroom: pool table, table-tennis

Ski room Garage Gym

Level -1:

Lounge with South facing balcony access and large hot tub Master bedroom with king size double bed (can be 2 twin beds), bathroom (bath and shower), fireplace Double bedroom with bathroom

Massage room

Level 0:

Entrance

Living room and dining area with central fireplace

Fully equipped kitchen

2 en-suite king size double bedrooms with bathroom (can be 2 twin beds)

Shower room

South facing balcony with view on the Pralong slope