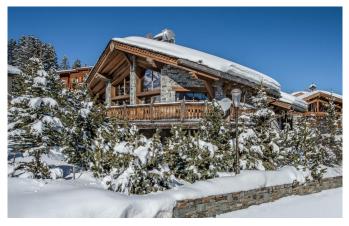

COURCHEVEL-026 From: €25,000/Week

Refined Luxury on prime location in Courchevel 1850

10 Guests • 5 Bedrooms • 270 m² / 2906 ft

Exclusive, luxurious and exceptional, this chalet is located on the very end of the Rue du Nogentil and just a few paces from the Altiport and the Pralong run and without a doubt one of the very best positions in 1850. The simply finished larch wood and open stonework of the rustic facade counters the polished marble and waxed oak floors of the interior. Inside, the chalet is calm, richly furnished and perfectly presented with double height ceilings, a huge open fire, spacious comfortable bedrooms and an outdoor hot tub on the terrace.