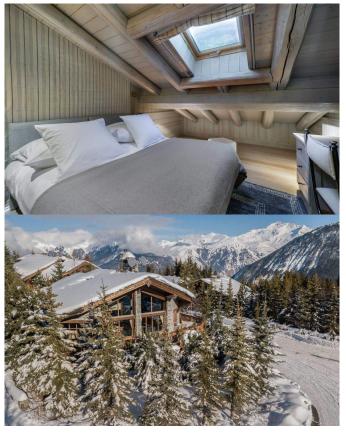

## **LAYOUT**

Level -2:

Playroom: pool table, table-tennis

Ski room Garage Gym

Level -1:

Lounge with South facing balcony access and large hot tub Master bedroom with king size double bed (can be 2 twin beds), bathroom (bath and shower), fireplace Double bedroom with bathroom

Massage room

Level 0:

Entrance

Living room and dining area with central fireplace

Fully equipped kitchen

2 en-suite king size double bedrooms with bathroom (can be 2 twin beds)

Shower room

South facing balcony with view on the Pralong slope

Level 1:

Double bedroom (can be 2 twin beds)