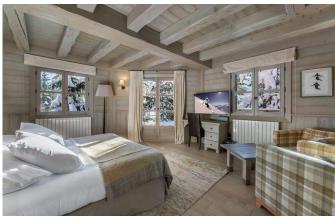

## **LAYOUT**

Level -2:

Playroom: pool table, table-tennis

Ski room Garage Gym

Level -1:

Lounge with South facing balcony access and large hot tub Master bedroom with king size double bed (can be 2 twin beds), bathroom (bath and shower), fireplace Double bedroom with bathroom

Level 1:

Double bedroom (can be 2 twin beds)