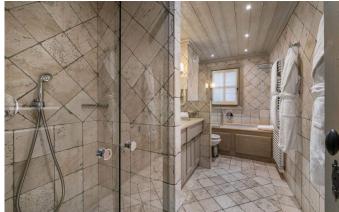

## **LAYOUT**

Level -2:

Playroom: pool table, table-tennis

Ski room Garage Gym

Level -1:

Lounge with South facing balcony access and large hot tub Master bedroom with king size double bed (can be 2 twin beds), bathroom (bath and shower), fireplace Double bedroom with bathroom

Massage room

Level 0:

Entrance

Living room and dining area with central fireplace

Fully equipped kitchen

2 en-suite king size double bedrooms with bathroom (can be 2 twin beds)

Shower room

South facing balcony with view on the Pralong slope