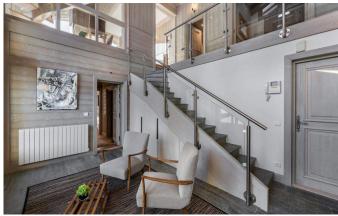

## **LAYOUT**

Level -2:

Playroom: pool table, table-tennis

Ski room Garage Gym

Level -1:

Lounge with South facing balcony access and large hot tub Master bedroom with king size double bed (can be 2 twin beds), bathroom (bath and shower), fireplace Double bedroom with bathroom

Massage room

Level 0:

Entrance

Living room and dining area with central fireplace

Fully equipped kitchen

2 en-suite king size double bedrooms with bathroom (can be 2 twin beds)

Shower room

South facing balcony with view on the Pralong slope