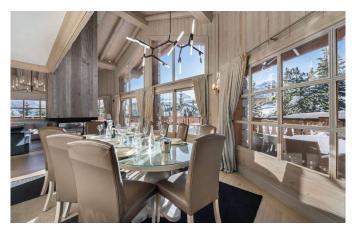

Massage room

Level 0:

Entrance

Living room and dining area with central fireplace

Fully equipped kitchen

2 en-suite king size double bedrooms with bathroom (can be 2 twin beds)

Shower room

South facing balcony with view on the Pralong slope