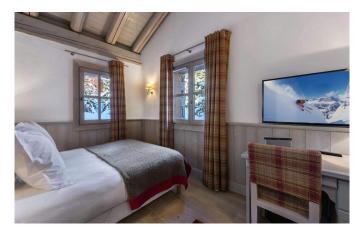

## **LAYOUT**

Level -2:

Playroom: pool table, table-tennis

Ski room Garage Gym

Level -1:

Lounge with South facing balcony access and large hot tub Master bedroom with king size double bed (can be 2 twin beds), bathroom (bath and shower), fireplace Double bedroom with bathroom

Massage room

Level 0:

Entrance

Living room and dining area with central fireplace

Fully equipped kitchen

2 en-suite king size double bedrooms with bathroom (can be 2 twin beds)

Shower room

South facing balcony with view on the Pralong slope

Level 1:

Double bedroom (can be 2 twin beds)