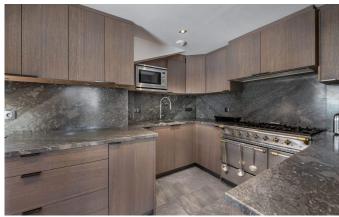

Massage room

Level 0:

Entrance

Living room and dining area with central fireplace

Fully equipped kitchen

2 en-suite king size double bedrooms with bathroom (can be 2 twin beds)

Shower room

South facing balcony with view on the Pralong slope