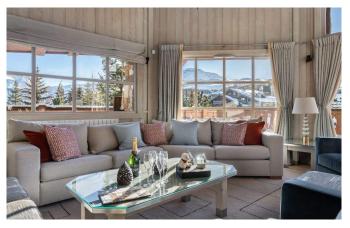

COURCHEVEL-026 From: €25,000/Week

Refined Luxury on prime location in Courchevel 1850

10 Guests • 5 Bedrooms • 270 m² / 2906 ft

Exclusive, luxurious and exceptional, this chalet is located on the very end of the Rue du Nogentil and just a few paces from the Altiport and the Pralong run and without a doubt one of the very best positions in 1850. The simply finished larch wood and open stonework of the rustic facade counters the polished marble and waxed oak floors of the interior. Inside, the chalet is calm, richly furnished and perfectly presented with double height ceilings, a huge open fire, spacious comfortable bedrooms and an outdoor hot tub on the terrace.

Massage room

Level 0:

Entrance

Living room and dining area with central fireplace

Fully equipped kitchen

2 en-suite king size double bedrooms with bathroom (can be 2 twin beds)

Shower room

South facing balcony with view on the Pralong slope