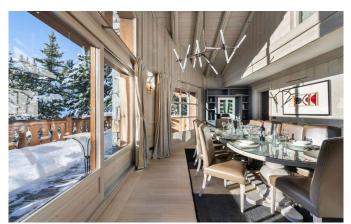

Massage room

Level 0:

Entrance

Living room and dining area with central fireplace

Fully equipped kitchen

2 en-suite king size double bedrooms with bathroom (can be 2 twin beds)

Shower room

South facing balcony with view on the Pralong slope