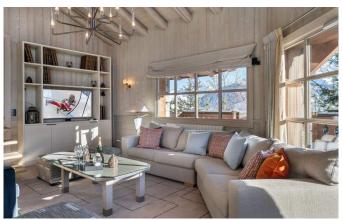

Massage room

Level 0:

Entrance

Living room and dining area with central fireplace

Fully equipped kitchen

2 en-suite king size double bedrooms with bathroom (can be 2 twin beds)

Shower room

South facing balcony with view on the Pralong slope