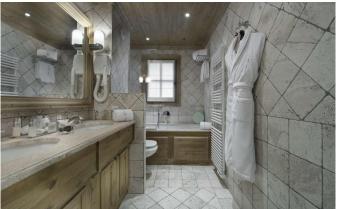

## **LAYOUT**

Level -2:

Playroom: pool table, table-tennis

Ski room Garage Gym

Level -1:

Lounge with South facing balcony access and large hot tub Master bedroom with king size double bed (can be 2 twin beds), bathroom (bath and shower), fireplace Double bedroom with bathroom

Massage room

Level 0:

Entrance

Living room and dining area with central fireplace

Fully equipped kitchen

2 en-suite king size double bedrooms with bathroom (can be 2 twin beds)

Shower room

South facing balcony with view on the Pralong slope