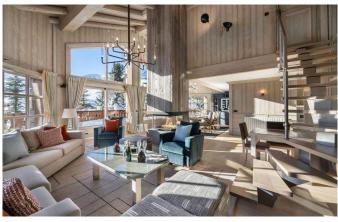

## **LAYOUT**

Level -2:

Playroom: pool table, table-tennis

Ski room Garage Gym

Level -1:

Lounge with South facing balcony access and large hot tub Master bedroom with king size double bed (can be 2 twin beds), bathroom (bath and shower), fireplace Double bedroom with bathroom