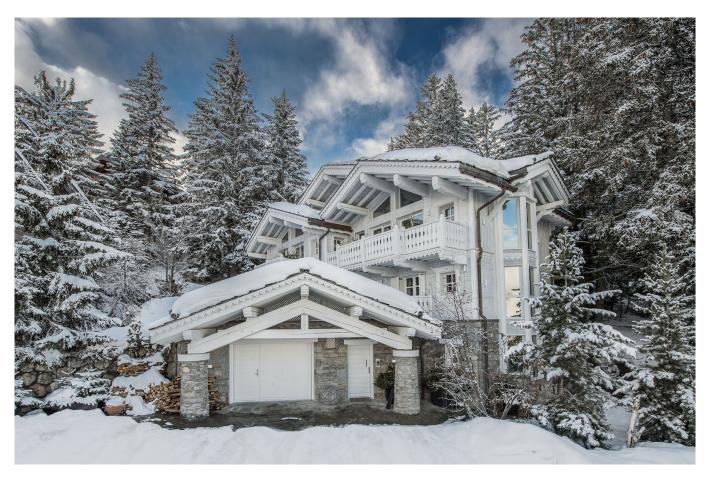

COURCHEVEL-027 From: €60,000/Week

6 bedroom chalet with pool and near the slopes in Courchevel 1850

**10-12** Guests • **6** Bedrooms • **450** m² / **4843** ft

This chalet is a white paradise resort of Courchevel 1850. With a surface area of 450sqm the property can accommodate 10 adults and 2 children in 6 bedrooms. Located in the famous district of Cospillot, 100 meters from the slopes, the chalet tastefully renovated in a cozy and elegant style blends seamlessly with the warm atmosphere of the resort.

## **DISCTANCES**

Airport: Geneva/Lyon, 2.5 hours by car

**Town:** 3 minutes walk **Skiing:** 100 Metres