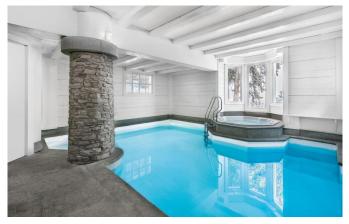

## **FACILITIES**

• Bar area

• Child friendly

• Fireplace

• Garage Parking

• Gym

• Hammam / Steam room

• Indoor Jacuzzi / hot tub

• Lounge area

• Massage room

Parking

• Ski & boot room

• Swimming Pool