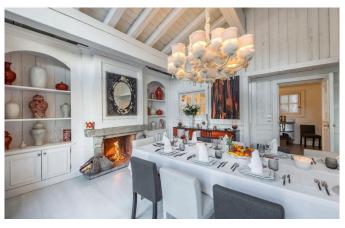

COURCHEVEL-027 From: €60,000/Week

6 bedroom chalet with pool and near the slopes in Courchevel 1850

**10-12** Guests • **6** Bedrooms • **450** m² / **4843** ft

This chalet is a white paradise resort of Courchevel 1850. With a surface area of 450sqm the property can accommodate 10 adults and 2 children in 6 bedrooms. Located in the famous district of Cospillot, 100 meters from the slopes, the chalet tastefully renovated in a cozy and elegant style blends seamlessly with the warm atmosphere of the resort.