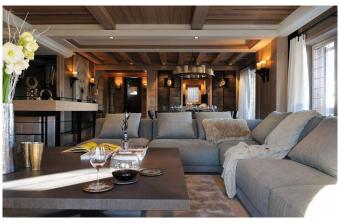

#### Level 2

- Entrance hall with cloakroom
- •Large lounge and large dining room with fireplace, with south-east facing terrace
- •Kitchen fully equipped with Miele