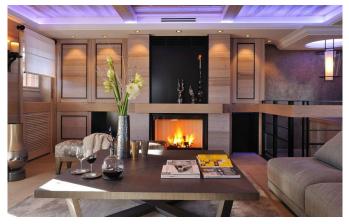

## **FACILITIES**

• Fireplace

• Garage Parking

• Hammam / Steam room

• HiFi

Laundry room

Parking

Ski & boot room

#### Level 2

- Entrance hall with cloakroom
- •Large lounge and large dining room with fireplace, with south-east facing terrace
- •Kitchen fully equipped with Miele