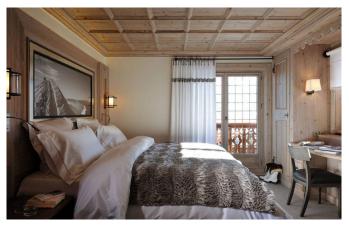

#### Level 1

- •5 bedrooms with en suite bathrooms
- Master bedroom "Mont Blanc" with a superb view of the mountain and sunshine from the morning, a 2m bed or two 1m beds with a bathroom (balneo bath + walk-in shower + toilet)
- •"Strato" bedroom with 180cm bed or two 90cm beds, bathroom (shower + balneo bath + toilet)
- "Renard" bedroom with 160cm bed, bathroom (shower + balneo bath +toilet)
- "Bouquetin" bedroom with 2m bed or two 1m beds, bathroom (balneo bath + shower + toilet)
- "Children's" bedroom with 2 bunk beds, bathroom (shower) and separate toilet
- •Steam room/Hammam
- Separate toilet