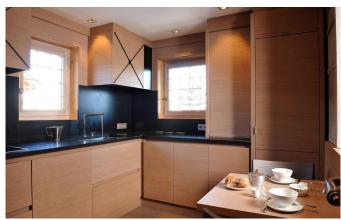

#### Level 2

- Entrance hall with cloakroom
- •Large lounge and large dining room with fireplace, with south-east facing terrace
- •Kitchen fully equipped with Miele