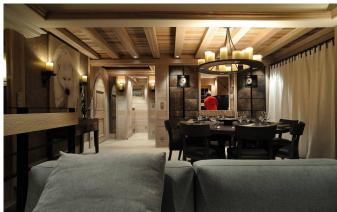

#### Level 2

- Entrance hall with cloakroom
- •Large lounge and large dining room with fireplace, with south-east facing terrace
- •Kitchen fully equipped with Miele