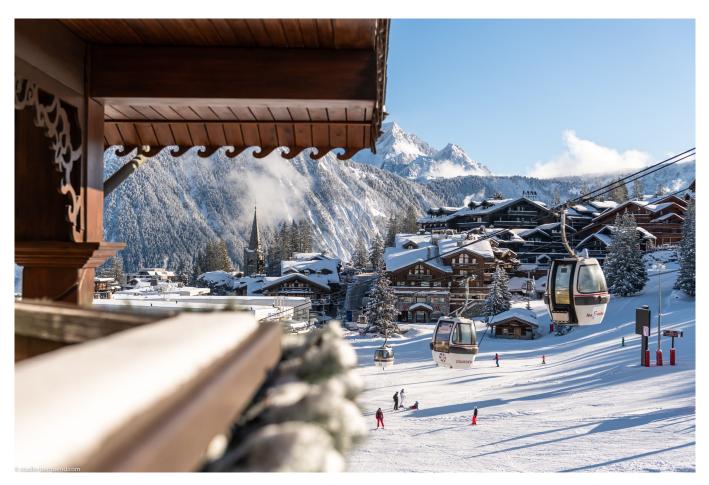

#### 6 Guests • 3 Bedrooms • 200 m<sup>2</sup> / 2152 ft

This apartment (5th floor) is located right in the center of 1850, opposite the main skilifts and the perfect location to explore the many restaurants, bars and clubs Courchevel 1850 has to offer. This charming property of 200 m2 can accommodate up to 6 guests and combines a beautiful traditional atmosphere with modern comfort and a perfect location.

### Accessible by private elevator to this 200m<sup>2</sup> Luxury apartment in Courchevel

Nothing has been overlooked; the décor features shimmering draperies, with a plethora of cushions and hand painted woodwork. This 200m<sup>2</sup> penthouse apartment invites you into a world of luxury, comfort and refinement. To enjoy the panoramic view of the resort and the slopes, all areas have balconies. The large bay windows on both sides of the fireplace in the spacious living room allow the light in and access to the balcony. The fully equipped kitchen has a breakfast nook and access to a separate dining room. Continuing on from the kitchen is a fully equipped laundry basin with a service entrance. In the evening, the three large bedrooms are totally independent and open on to large balconies. Each has its own dressing area and their baths, which two have a shower-hammam system.

#### Near all restaurants, shops and cultural life

This luxury apartment is a very good choice to enjoy Courchevel 1850 at its fullest, without the hassle of inresort transportation, with everything available at their doorstep. Near all the restaurants, shops and cultural life, this exclusive apartment invites you to discover the best of what this famous resort has got to offer. Read More