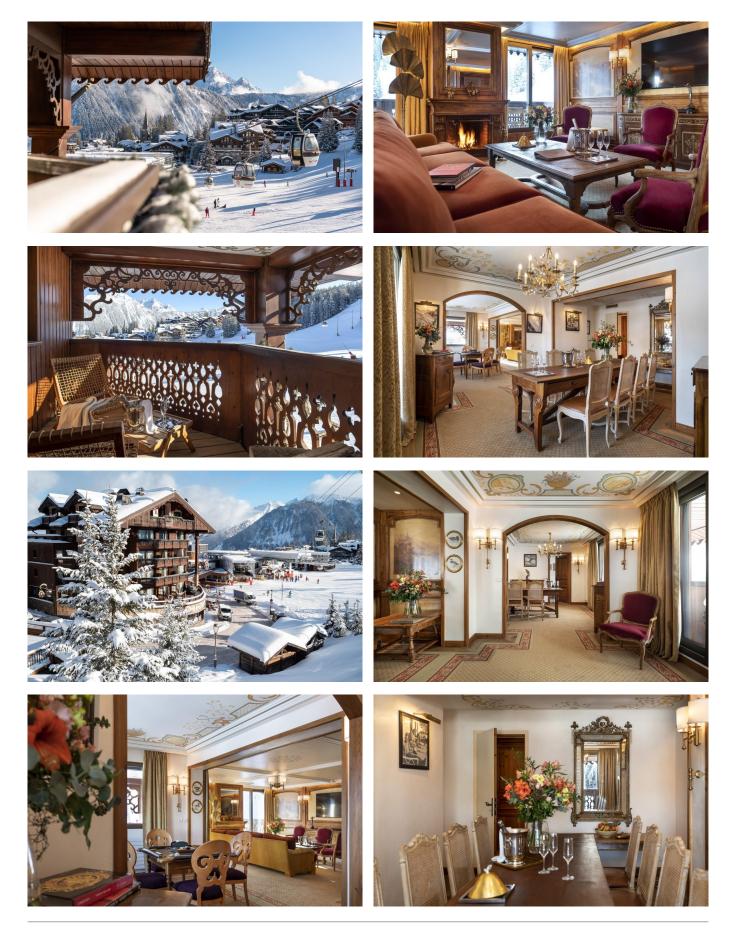

### Accessible by private elevator to this 200m<sup>2</sup> Luxury apartment in Courchevel

Nothing has been overlooked; the décor features shimmering draperies, with a plethora of cushions and hand painted woodwork. This 200m<sup>2</sup> penthouse apartment invites you into a world of luxury, comfort and refinement. To enjoy the panoramic view of the resort and the slopes, all areas have balconies. The large bay windows on both sides of the fireplace in the spacious living room allow the light in and access to the balcony. The fully equipped kitchen has a breakfast nook and access to a separate dining room. Continuing on from the kitchen is a fully equipped laundry basin with a service entrance. In the evening, the three large bedrooms are totally independent and open on to large balconies. Each has its own dressing area and their baths, which two have a shower-hammam system.

# LAYOUT

Lounge area: Spacious lounge with fire place and B&O screen

Dining area Kitchen

3 bedrooms with en-suite bathrooms

All rooms have balconies and offer all comfort with direct telephone lines, French and International TV channels, internal video program and safe.