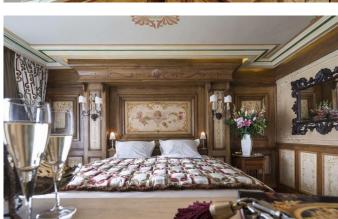

### Accessible by private elevator to this 200m<sup>2</sup> Luxury apartment in Courchevel

Nothing has been overlooked; the décor features shimmering draperies, with a plethora of cushions and hand painted woodwork. This 200m<sup>2</sup> penthouse apartment invites you into a world of luxury, comfort and refinement. To enjoy the panoramic view of the resort and the slopes, all areas have balconies. The large bay windows on both sides of the fireplace in the spacious living room allow the light in and access to the balcony. The fully equipped kitchen has a breakfast nook and access to a separate dining room. Continuing on from the kitchen is a fully equipped laundry basin with a service entrance. In the evening, the three large bedrooms are totally independent and open on to large balconies. Each has its own dressing area and their baths, which two have a shower-hammam system.

# LAYOUT

Lounge area: Spacious lounge with fire place and B&O screen

Dining area Kitchen

3 bedrooms with en-suite bathrooms

All rooms have balconies and offer all comfort with direct telephone lines, French and International TV channels, internal video program and safe.