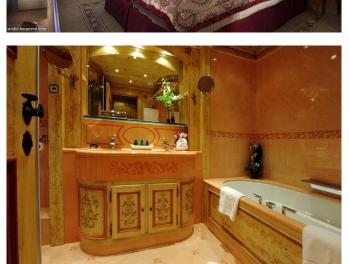

### Accessible by private elevator to this 200m<sup>2</sup> Luxury apartment in Courchevel

Nothing has been overlooked; the décor features shimmering draperies, with a plethora of cushions and hand painted woodwork. This 200m<sup>2</sup> penthouse apartment invites you into a world of luxury, comfort and refinement. To enjoy the panoramic view of the resort and the slopes, all areas have balconies. The large bay windows on both sides of the fireplace in the spacious living room allow the light in and access to the balcony. The fully equipped kitchen has a breakfast nook and access to a separate dining room. Continuing on from the kitchen is a fully equipped laundry basin with a service entrance. In the evening, the three large bedrooms are totally independent and open on to large balconies. Each has its own dressing area and their baths, which two have a shower-hammam system.

# LAYOUT

Lounge area: Spacious lounge with fire place and B&O screen

Dining area Kitchen

3 bedrooms with en-suite bathrooms

All rooms have balconies and offer all comfort with direct telephone lines, French and International TV channels, internal video program and safe.