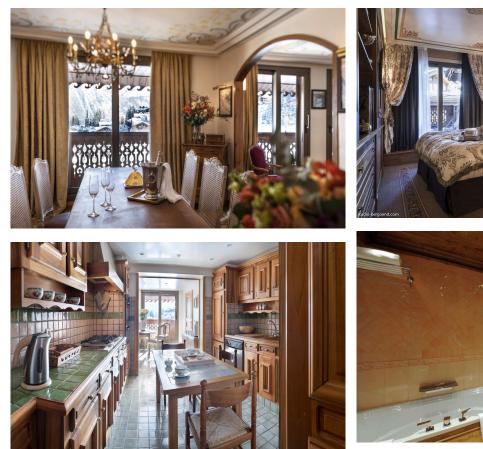

### Accessible by private elevator to this 200m<sup>2</sup> Luxury apartment in Courchevel

Nothing has been overlooked; the décor features shimmering draperies, with a plethora of cushions and hand painted woodwork. This 200m<sup>2</sup> penthouse apartment invites you into a world of luxury, comfort and refinement. To enjoy the panoramic view of the resort and the slopes, all areas have balconies. The large bay windows on both sides of the fireplace in the spacious living room allow the light in and access to the balcony. The fully equipped kitchen has a breakfast nook and access to a separate dining room. Continuing on from the kitchen is a fully equipped laundry basin with a service entrance. In the evening, the three large bedrooms are totally independent and open on to large balconies. Each has its own dressing area and their baths, which two have a shower-hammam system.

# LAYOUT

Lounge area: Spacious lounge with fire place and B&O screen

Dining area Kitchen

3 bedrooms with en-suite bathrooms

All rooms have balconies and offer all comfort with direct telephone lines, French and International TV channels, internal video program and safe.

Laundry room with washing machine and dryer.

• Linen and utilities

• Laundry room

• Satellite TV

• Lift

- In-resort concierge serviceChef available on request
- Ski & boot room
- Ski in/out
- South facing terrace / balconies
- WiFi