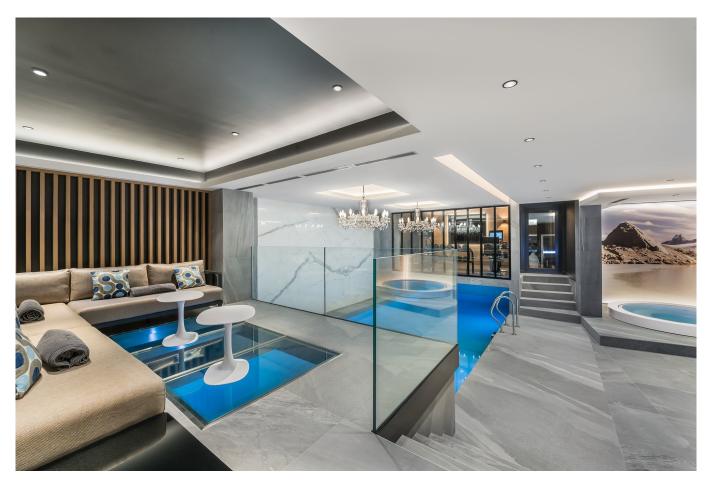

#### 10-12 Guests • 6 Bedrooms • 715 m² / 7696 ft

This luxurious chalet has been designed and built to blend harmoniously into the landscape. Designed by Jean-Marc Mouchet, an architect from the region, it has beautiful living spaces with a contemporary design. Located in the exclusive district of Cospillot, close to the slopes and the city Centre, it is built and structured around exceptional views. With a surface area of 715 sq.m and distributed over 5 levels with elevator, it offers 6 bedrooms with private bathrooms for 10 adults and 2 children, including a beautiful master bedroom. Each of the bedrooms is decorated in the colours and shapes of French perfumes, with furniture dressed in notes of gold, silver, white and beige. The modern alpine spirit of this chalet combines and intertwines the same elements from one floor to the next: solid wood floors, slit beams in horizontal cladding inside, rough concrete stripping on selected walls, brass touch here and there to awaken the eye, the traditional checkered wool fabric made to dress the chalet windows, subtle associations between suede fabric and wool in each room. The chalet has a floor dedicated to leisure facilities: home cinema, bar and wine cellar. The sumptuous and refined spa area opens onto a covered swimming pool visible under the glass floor of the relaxation area and sauna, hammam, indoor jacuzzi, massage room and fitness room.