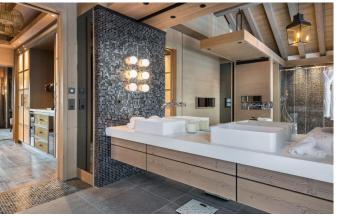

#### 10-12 Guests • 6 Bedrooms • 715 m² / 7696 ft

This luxurious chalet has been designed and built to blend harmoniously into the landscape. Designed by Jean-Marc Mouchet, an architect from the region, it has beautiful living spaces with a contemporary design. Located in the exclusive district of Cospillot, close to the slopes and the city Centre, it is built and structured around exceptional views. With a surface area of 715 sq.m and distributed over 5 levels with elevator, it offers 6 bedrooms with private bathrooms for 10 adults and 2 children, including a beautiful master bedroom. Each of the bedrooms is decorated in the colours and shapes of French perfumes, with furniture dressed in notes of gold, silver, white and beige. The modern alpine spirit of this chalet combines and intertwines the same elements from one floor to the next: solid wood floors, slit beams in horizontal cladding inside, rough concrete stripping on selected walls, brass touch here and there to awaken the eye, the traditional checkered wool fabric made to dress the chalet windows, subtle associations between suede fabric and wool in each room. The chalet has a floor dedicated to leisure facilities: home cinema, bar and wine cellar. The sumptuous and refined spa area opens onto a covered swimming pool visible under the glass floor of the relaxation area and sauna, hammam, indoor jacuzzi, massage room and fitness room.