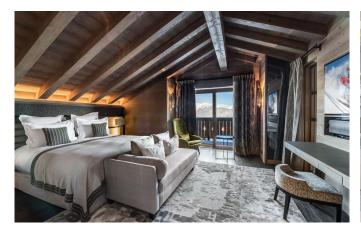

#### 10-12 Guests • 6 Bedrooms • 715 m² / 7696 ft

This luxurious chalet has been designed and built to blend harmoniously into the landscape. Designed by Jean-Marc Mouchet, an architect from the region, it has beautiful living spaces with a contemporary design. Located in the exclusive district of Cospillot, close to the slopes and the city Centre, it is built and structured around exceptional views. With a surface area of 715 sq.m and distributed over 5 levels with elevator, it offers 6 bedrooms with private bathrooms for 10 adults and 2 children, including a beautiful master bedroom. Each of the bedrooms is decorated in the colours and shapes of French perfumes, with furniture dressed in notes of gold, silver, white and beige. The modern alpine spirit of this chalet combines and intertwines the same elements from one floor to the next: solid wood floors, slit beams in horizontal cladding inside, rough concrete stripping on selected walls, brass touch here and there to awaken the eye, the traditional checkered wool fabric made to dress the chalet windows, subtle associations between suede fabric and wool in each room. The chalet has a floor dedicated to leisure facilities: home cinema, bar and wine cellar. The sumptuous and refined spa area opens onto a covered swimming pool visible under the glass floor of the relaxation area and sauna, hammam, indoor jacuzzi, massage room and fitness room.