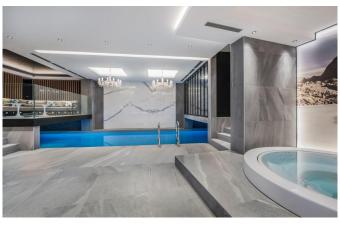

#### 10-12 Guests • 6 Bedrooms • 715 m² / 7696 ft

This luxurious chalet has been designed and built to blend harmoniously into the landscape. Designed by Jean-Marc Mouchet, an architect from the region, it has beautiful living spaces with a contemporary design. Located in the exclusive district of Cospillot, close to the slopes and the city Centre, it is built and structured around exceptional views. With a surface area of 715 sq.m and distributed over 5 levels with elevator, it offers 6 bedrooms with private bathrooms for 10 adults and 2 children, including a beautiful master bedroom. Each of the bedrooms is decorated in the colours and shapes of French perfumes, with furniture dressed in notes of gold, silver, white and beige. The modern alpine spirit of this chalet combines and intertwines the same elements from one floor to the next: solid wood floors, slit beams in horizontal cladding inside, rough concrete stripping on selected walls, brass touch here and there to awaken the eye, the traditional checkered wool fabric made to dress the chalet windows, subtle associations between suede fabric and wool in each room. The chalet has a floor dedicated to leisure facilities: home cinema, bar and wine cellar. The sumptuous and refined spa area opens onto a covered swimming pool visible under the glass floor of the relaxation area and sauna, hammam, indoor jacuzzi, massage room and fitness room.