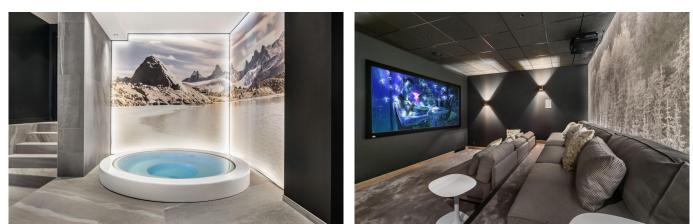

#### 10-12 Guests • 6 Bedrooms • 715 m² / 7696 ft

This luxurious chalet has been designed and built to blend harmoniously into the landscape. Designed by Jean-Marc Mouchet, an architect from the region, it has beautiful living spaces with a contemporary design. Located in the exclusive district of Cospillot, close to the slopes and the city Centre, it is built and structured around exceptional views. With a surface area of 715 sq.m and distributed over 5 levels with elevator, it offers 6 bedrooms with private bathrooms for 10 adults and 2 children, including a beautiful master bedroom. Each of the bedrooms is decorated in the colours and shapes of French perfumes, with furniture dressed in notes of gold, silver, white and beige. The modern alpine spirit of this chalet combines and intertwines the same elements from one floor to the next: solid wood floors, slit beams in horizontal cladding inside, rough concrete stripping on selected walls, brass touch here and there to awaken the eye, the traditional checkered wool fabric made to dress the chalet windows, subtle associations between suede fabric and wool in each room. The chalet has a floor dedicated to leisure facilities: home cinema, bar and wine cellar. The sumptuous and refined spa area opens onto a covered swimming pool visible under the glass floor of the relaxation area and sauna, hammam, indoor jacuzzi, massage room and fitness room.

# FACILITIES

- Child friendly
- Cinema room
- Fireplace
- Garage Parking
- Gym
- DISCTANCES

- Butler
- 2 housekeepers
- Hammam / Steam room
- Lift
- Massage room
- Pool bar
- Relaxation area

- Chauffeured vehicle
- In-resort concierge service
- Sauna
- Ski & boot room
- Swimming Pool
- Wellness spa
- Wine cellar