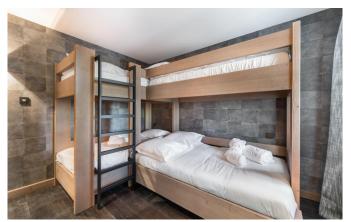

#### 10-12 Guests • 6 Bedrooms • 715 m² / 7696 ft

This luxurious chalet has been designed and built to blend harmoniously into the landscape. Designed by Jean-Marc Mouchet, an architect from the region, it has beautiful living spaces with a contemporary design. Located in the exclusive district of Cospillot, close to the slopes and the city Centre, it is built and structured around exceptional views. With a surface area of 715 sq.m and distributed over 5 levels with elevator, it offers 6 bedrooms with private bathrooms for 10 adults and 2 children, including a beautiful master bedroom. Each of the bedrooms is decorated in the colours and shapes of French perfumes, with furniture dressed in notes of gold, silver, white and beige. The modern alpine spirit of this chalet combines and intertwines the same elements from one floor to the next: solid wood floors, slit beams in horizontal cladding inside, rough concrete stripping on selected walls, brass touch here and there to awaken the eye, the traditional checkered wool fabric made to dress the chalet windows, subtle associations between suede fabric and wool in each room. The chalet has a floor dedicated to leisure facilities: home cinema, bar and wine cellar. The sumptuous and refined spa area opens onto a covered swimming pool visible under the glass floor of the relaxation area and sauna, hammam, indoor jacuzzi, massage room and fitness room.