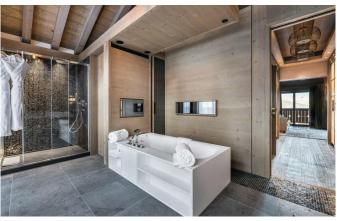

#### 10-12 Guests • 6 Bedrooms • 715 m² / 7696 ft

This luxurious chalet has been designed and built to blend harmoniously into the landscape. Designed by Jean-Marc Mouchet, an architect from the region, it has beautiful living spaces with a contemporary design. Located in the exclusive district of Cospillot, close to the slopes and the city Centre, it is built and structured around exceptional views. With a surface area of 715 sq.m and distributed over 5 levels with elevator, it offers 6 bedrooms with private bathrooms for 10 adults and 2 children, including a beautiful master bedroom. Each of the bedrooms is decorated in the colours and shapes of French perfumes, with furniture dressed in notes of gold, silver, white and beige. The modern alpine spirit of this chalet combines and intertwines the same elements from one floor to the next: solid wood floors, slit beams in horizontal cladding inside, rough concrete stripping on selected walls, brass touch here and there to awaken the eye, the traditional checkered wool fabric made to dress the chalet windows, subtle associations between suede fabric and wool in each room. The chalet has a floor dedicated to leisure facilities: home cinema, bar and wine cellar. The sumptuous and refined spa area opens onto a covered swimming pool visible under the glass floor of the relaxation area and sauna, hammam, indoor jacuzzi, massage room and fitness room.