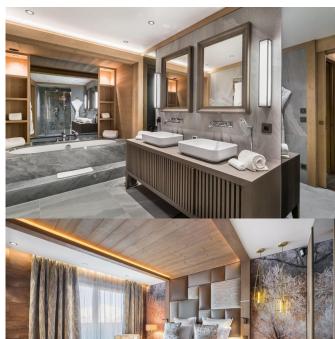

#### 10-12 Guests • 6 Bedrooms • 715 m² / 7696 ft

This luxurious chalet has been designed and built to blend harmoniously into the landscape. Designed by Jean-Marc Mouchet, an architect from the region, it has beautiful living spaces with a contemporary design. Located in the exclusive district of Cospillot, close to the slopes and the city Centre, it is built and structured around exceptional views. With a surface area of 715 sq.m and distributed over 5 levels with elevator, it offers 6 bedrooms with private bathrooms for 10 adults and 2 children, including a beautiful master bedroom. Each of the bedrooms is decorated in the colours and shapes of French perfumes, with furniture dressed in notes of gold, silver, white and beige. The modern alpine spirit of this chalet combines and intertwines the same elements from one floor to the next: solid wood floors, slit beams in horizontal cladding inside, rough concrete stripping on selected walls, brass touch here and there to awaken the eye, the traditional checkered wool fabric made to dress the chalet windows, subtle associations between suede fabric and wool in each room. The chalet has a floor dedicated to leisure facilities: home cinema, bar and wine cellar. The sumptuous and refined spa area opens onto a covered swimming pool visible under the glass floor of the relaxation area and sauna, hammam, indoor jacuzzi, massage room and fitness room.