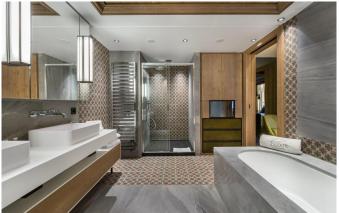

#### 10-12 Guests • 6 Bedrooms • 715 m² / 7696 ft

This luxurious chalet has been designed and built to blend harmoniously into the landscape. Designed by Jean-Marc Mouchet, an architect from the region, it has beautiful living spaces with a contemporary design. Located in the exclusive district of Cospillot, close to the slopes and the city Centre, it is built and structured around exceptional views. With a surface area of 715 sq.m and distributed over 5 levels with elevator, it offers 6 bedrooms with private bathrooms for 10 adults and 2 children, including a beautiful master bedroom. Each of the bedrooms is decorated in the colours and shapes of French perfumes, with furniture dressed in notes of gold, silver, white and beige. The modern alpine spirit of this chalet combines and intertwines the same elements from one floor to the next: solid wood floors, slit beams in horizontal cladding inside, rough concrete stripping on selected walls, brass touch here and there to awaken the eye, the traditional checkered wool fabric made to dress the chalet windows, subtle associations between suede fabric and wool in each room. The chalet has a floor dedicated to leisure facilities: home cinema, bar and wine cellar. The sumptuous and refined spa area opens onto a covered swimming pool visible under the glass floor of the relaxation area and sauna, hammam, indoor jacuzzi, massage room and fitness room.