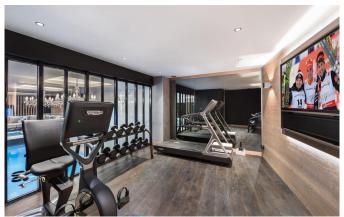

#### 10-12 Guests • 6 Bedrooms • 715 m² / 7696 ft

This luxurious chalet has been designed and built to blend harmoniously into the landscape. Designed by Jean-Marc Mouchet, an architect from the region, it has beautiful living spaces with a contemporary design. Located in the exclusive district of Cospillot, close to the slopes and the city Centre, it is built and structured around exceptional views. With a surface area of 715 sq.m and distributed over 5 levels with elevator, it offers 6 bedrooms with private bathrooms for 10 adults and 2 children, including a beautiful master bedroom. Each of the bedrooms is decorated in the colours and shapes of French perfumes, with furniture dressed in notes of gold, silver, white and beige. The modern alpine spirit of this chalet combines and intertwines the same elements from one floor to the next: solid wood floors, slit beams in horizontal cladding inside, rough concrete stripping on selected walls, brass touch here and there to awaken the eye, the traditional checkered wool fabric made to dress the chalet windows, subtle associations between suede fabric and wool in each room. The chalet has a floor dedicated to leisure facilities: home cinema, bar and wine cellar. The sumptuous and refined spa area opens onto a covered swimming pool visible under the glass floor of the relaxation area and sauna, hammam, indoor jacuzzi, massage room and fitness room.

# FACILITIES

- Child friendly
- Cinema room
- Fireplace
- Garage Parking
- Gym
- DISCTANCES

- Butler
- 2 housekeepers
- Hammam / Steam room
- Lift
- Massage room
- Pool bar
- Relaxation area

- Chauffeured vehicle
- In-resort concierge service
- Sauna
- Ski & boot room
- Swimming Pool
- Wellness spa
- Wine cellar