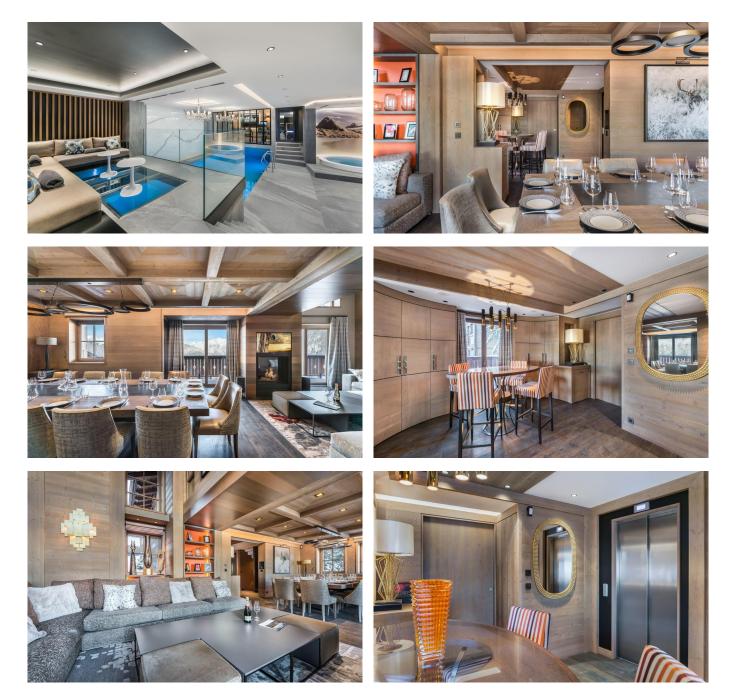

#### 10-12 Guests • 6 Bedrooms • 715 m² / 7696 ft

This luxurious chalet has been designed and built to blend harmoniously into the landscape. Designed by Jean-Marc Mouchet, an architect from the region, it has beautiful living spaces with a contemporary design. Located in the exclusive district of Cospillot, close to the slopes and the city Centre, it is built and structured around exceptional views. With a surface area of 715 sq.m and distributed over 5 levels with elevator, it offers 6 bedrooms with private bathrooms for 10 adults and 2 children, including a beautiful master bedroom. Each of the bedrooms is decorated in the colours and shapes of French perfumes, with furniture dressed in notes of gold, silver, white and beige. The modern alpine spirit of this chalet combines and intertwines the same elements from one floor to the next: solid wood floors, slit beams in horizontal cladding inside, rough concrete stripping on selected walls, brass touch here and there to awaken the eye, the traditional checkered wool fabric made to dress the chalet windows, subtle associations between suede fabric and wool in each room. The chalet has a floor dedicated to leisure facilities: home cinema, bar and wine cellar. The sumptuous and refined spa area opens onto a covered swimming pool visible under the glass floor of the relaxation area and sauna, hammam, indoor jacuzzi, massage room and fitness room.