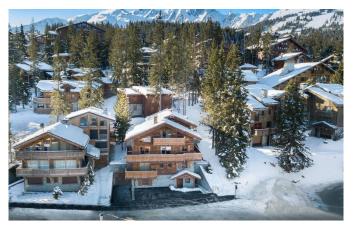

#### 10-12 Guests • 6 Bedrooms • 715 m² / 7696 ft

This luxurious chalet has been designed and built to blend harmoniously into the landscape. Designed by Jean-Marc Mouchet, an architect from the region, it has beautiful living spaces with a contemporary design. Located in the exclusive district of Cospillot, close to the slopes and the city Centre, it is built and structured around exceptional views. With a surface area of 715 sq.m and distributed over 5 levels with elevator, it offers 6 bedrooms with private bathrooms for 10 adults and 2 children, including a beautiful master bedroom. Each of the bedrooms is decorated in the colours and shapes of French perfumes, with furniture dressed in notes of gold, silver, white and beige. The modern alpine spirit of this chalet combines and intertwines the same elements from one floor to the next: solid wood floors, slit beams in horizontal cladding inside, rough concrete stripping on selected walls, brass touch here and there to awaken the eye, the traditional checkered wool fabric made to dress the chalet windows, subtle associations between suede fabric and wool in each room. The chalet has a floor dedicated to leisure facilities: home cinema, bar and wine cellar. The sumptuous and refined spa area opens onto a covered swimming pool visible under the glass floor of the relaxation area and sauna, hammam, indoor jacuzzi, massage room and fitness room.

Airport: Geneva/Lyon, 2 hours by car Town: 150 metres Skiing: 3 min. walk/1 min. drive