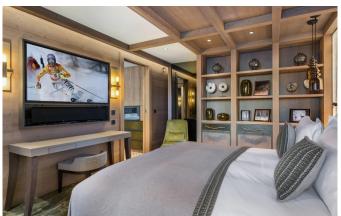

#### 10-12 Guests • 6 Bedrooms • 715 m² / 7696 ft

This luxurious chalet has been designed and built to blend harmoniously into the landscape. Designed by Jean-Marc Mouchet, an architect from the region, it has beautiful living spaces with a contemporary design. Located in the exclusive district of Cospillot, close to the slopes and the city Centre, it is built and structured around exceptional views. With a surface area of 715 sq.m and distributed over 5 levels with elevator, it offers 6 bedrooms with private bathrooms for 10 adults and 2 children, including a beautiful master bedroom. Each of the bedrooms is decorated in the colours and shapes of French perfumes, with furniture dressed in notes of gold, silver, white and beige. The modern alpine spirit of this chalet combines and intertwines the same elements from one floor to the next: solid wood floors, slit beams in horizontal cladding inside, rough concrete stripping on selected walls, brass touch here and there to awaken the eye, the traditional checkered wool fabric made to dress the chalet windows, subtle associations between suede fabric and wool in each room. The chalet has a floor dedicated to leisure facilities: home cinema, bar and wine cellar. The sumptuous and refined spa area opens onto a covered swimming pool visible under the glass floor of the relaxation area and sauna, hammam, indoor jacuzzi, massage room and fitness room.