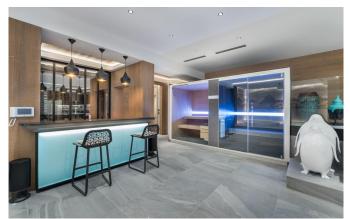

#### 10-12 Guests • 6 Bedrooms • 715 m² / 7696 ft

This luxurious chalet has been designed and built to blend harmoniously into the landscape. Designed by Jean-Marc Mouchet, an architect from the region, it has beautiful living spaces with a contemporary design. Located in the exclusive district of Cospillot, close to the slopes and the city Centre, it is built and structured around exceptional views. With a surface area of 715 sq.m and distributed over 5 levels with elevator, it offers 6 bedrooms with private bathrooms for 10 adults and 2 children, including a beautiful master bedroom. Each of the bedrooms is decorated in the colours and shapes of French perfumes, with furniture dressed in notes of gold, silver, white and beige. The modern alpine spirit of this chalet combines and intertwines the same elements from one floor to the next: solid wood floors, slit beams in horizontal cladding inside, rough concrete stripping on selected walls, brass touch here and there to awaken the eye, the traditional checkered wool fabric made to dress the chalet windows, subtle associations between suede fabric and wool in each room. The chalet has a floor dedicated to leisure facilities: home cinema, bar and wine cellar. The sumptuous and refined spa area opens onto a covered swimming pool visible under the glass floor of the relaxation area and sauna, hammam, indoor jacuzzi, massage room and fitness room.

# FACILITIES

- Child friendly
- Cinema room
- Fireplace
- Garage Parking
- Gym
- DISCTANCES

- Butler
- 2 housekeepers
- Hammam / Steam room
- Lift
- Massage room
- Pool bar
- Relaxation area

- Chauffeured vehicle
- In-resort concierge service
- Sauna
- Ski & boot room
- Swimming Pool
- Wellness spa
- Wine cellar