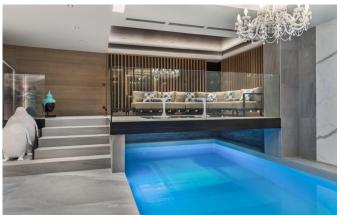

#### 10-12 Guests • 6 Bedrooms • 715 m² / 7696 ft

This luxurious chalet has been designed and built to blend harmoniously into the landscape. Designed by Jean-Marc Mouchet, an architect from the region, it has beautiful living spaces with a contemporary design. Located in the exclusive district of Cospillot, close to the slopes and the city Centre, it is built and structured around exceptional views. With a surface area of 715 sq.m and distributed over 5 levels with elevator, it offers 6 bedrooms with private bathrooms for 10 adults and 2 children, including a beautiful master bedroom. Each of the bedrooms is decorated in the colours and shapes of French perfumes, with furniture dressed in notes of gold, silver, white and beige. The modern alpine spirit of this chalet combines and intertwines the same elements from one floor to the next: solid wood floors, slit beams in horizontal cladding inside, rough concrete stripping on selected walls, brass touch here and there to awaken the eye, the traditional checkered wool fabric made to dress the chalet windows, subtle associations between suede fabric and wool in each room. The chalet has a floor dedicated to leisure facilities: home cinema, bar and wine cellar. The sumptuous and refined spa area opens onto a covered swimming pool visible under the glass floor of the relaxation area and sauna, hammam, indoor jacuzzi, massage room and fitness room.

# FACILITIES

- Child friendly
- Cinema room
- Fireplace
- Garage Parking
- Gym
- DISCTANCES

- Butler
- 2 housekeepers
- Hammam / Steam room
- Lift
- Massage room
- Pool bar
- Relaxation area

- Chauffeured vehicle
- In-resort concierge service
- Sauna
- Ski & boot room
- Swimming Pool
- Wellness spa
- Wine cellar