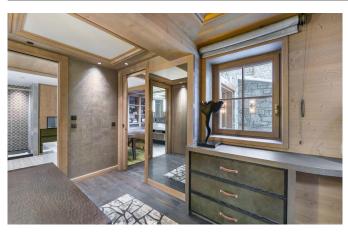

#### 10-12 Guests • 6 Bedrooms • 715 m² / 7696 ft

This luxurious chalet has been designed and built to blend harmoniously into the landscape. Designed by Jean-Marc Mouchet, an architect from the region, it has beautiful living spaces with a contemporary design. Located in the exclusive district of Cospillot, close to the slopes and the city Centre, it is built and structured around exceptional views. With a surface area of 715 sq.m and distributed over 5 levels with elevator, it offers 6 bedrooms with private bathrooms for 10 adults and 2 children, including a beautiful master bedroom. Each of the bedrooms is decorated in the colours and shapes of French perfumes, with furniture dressed in notes of gold, silver, white and beige. The modern alpine spirit of this chalet combines and intertwines the same elements from one floor to the next: solid wood floors, slit beams in horizontal cladding inside, rough concrete stripping on selected walls, brass touch here and there to awaken the eye, the traditional checkered wool fabric made to dress the chalet windows, subtle associations between suede fabric and wool in each room. The chalet has a floor dedicated to leisure facilities: home cinema, bar and wine cellar. The sumptuous and refined spa area opens onto a covered swimming pool visible under the glass floor of the relaxation area and sauna, hammam, indoor jacuzzi, massage room and fitness room.