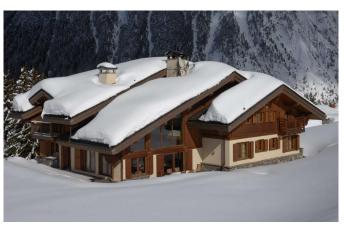

# **COURCHEVEL-MORIOND-003**

Comfortable ski-in/out chalet in Courchevel 1650 surrounded by nature

**10** Guests • **6** Bedrooms • **350** m² / **3767** ft

Located in Courchevel 1650, this is a luxurious and spacious ski in ski out private chalet. Designed to the highest standards, this magnificent chalet, spread over 350m squared on three levels, is furnished with rich fabrics, wooden furniture and deep comfortable sofas. During the day sunlight floods through the large windows into the beautiful open living and dining area which leads onto the balcony with an uninterrupted, breath-taking view of the Vallée de Courchevel. The chalet sits on the piste of Belverdere, in the most exclusive residential sector of Courchevel 1650, along with one neighbouring chalet.

• Large private grounds around the • Ski in/out chalet

Laundry room

Ski & boot room

• South facing terrace / balconies

WiFi