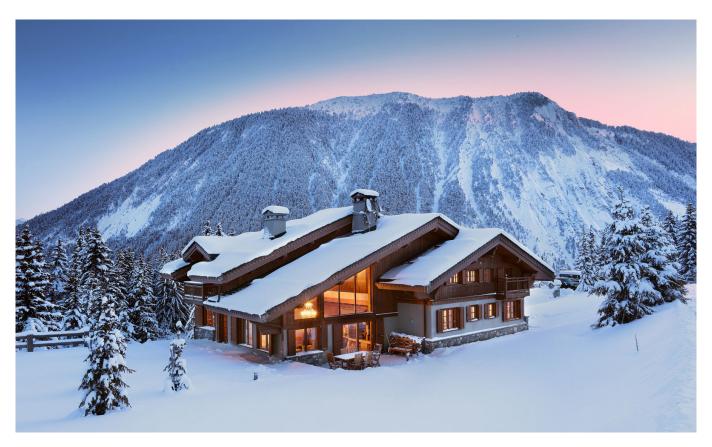

# **COURCHEVEL-MORIOND-003**

Comfortable ski-in/out chalet in Courchevel 1650 surrounded by nature

**10** Guests • **6** Bedrooms • **350** m² / **3767** ft

Located in Courchevel 1650, this is a luxurious and spacious ski in ski out private chalet. Designed to the highest standards, this magnificent chalet, spread over 350m squared on three levels, is furnished with rich fabrics, wooden furniture and deep comfortable sofas. During the day sunlight floods through the large windows into the beautiful open living and dining area which leads onto the balcony with an uninterrupted, breath-taking view of the Vallée de Courchevel. The chalet sits on the piste of Belverdere, in the most exclusive residential sector of Courchevel 1650, along with one neighbouring chalet.

# Large underground parking, ski room, spa with indoor jacuzzi and hammam

Accommodating up to ten guests in six luxurious bedrooms, each individually designed, with their own private bath/shower facilities. The chalet boasts a superb spa area with a luxury Hammam and Jacuzzi, the perfect place to relax after a day on the slopes. Furthermore, there is a large underground parking and excellent ski room. A gouvernante who lives in a separate apartment within the property ensures all needs are taken care of. This property is offered with daily bread and croissant delivery to the chalet, daily cleaning obviously and the services of our in-resort concierge, but should you wish to have a chef and/or other staff this can be arranged on request.