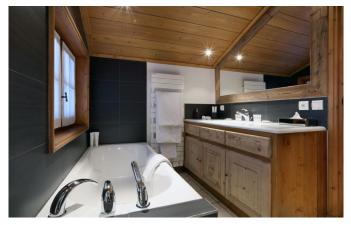

## **Ground Floor**

- Entrance hallway, finished in stone tile
- Two double bedrooms decorated to a high standard finished in wide parquet wooden flooring
- One Bedroom fully furnished with bunk beds

All bedrooms are en suite (bath, sink and WC)