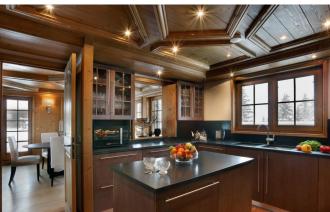

- Fully fitted kitchen
- Dining room with large windows, offering views of slopes,
- Spacious double height living room, with large open fireplace,