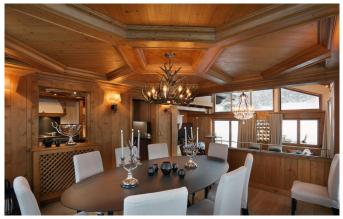

- Fully fitted kitchen
- Dining room with large windows, offering views of slopes,
- Spacious double height living room, with large open fireplace,