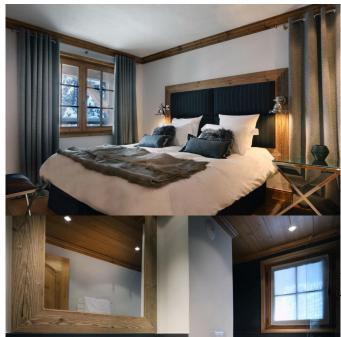

## **Ground Floor**

- Entrance hallway, finished in stone tile
- Two double bedrooms decorated to a high standard finished in wide parquet wooden flooring
- One Bedroom fully furnished with bunk beds

All bedrooms are en suite (bath, sink and WC)

# First Floor

- Bedroom 4: a double bed with en suite (WC, bath sink)
- Bedroom 5: a double bed with en suite (WC, bath, sink)
- Master Bedroom complete with fireplace dressing area with en suite double sinks, WC and jacuzzi bath/shower