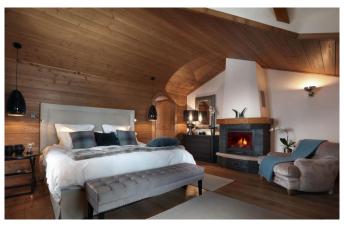

## **Ground Floor**

- Entrance hallway, finished in stone tile
- Two double bedrooms decorated to a high standard finished in wide parquet wooden flooring
- One Bedroom fully furnished with bunk beds

All bedrooms are en suite (bath, sink and WC)

# First Floor

- Bedroom 4: a double bed with en suite (WC, bath sink)
- Bedroom 5: a double bed with en suite (WC, bath, sink)
- Master Bedroom complete with fireplace dressing area with en suite double sinks, WC and jacuzzi bath/shower