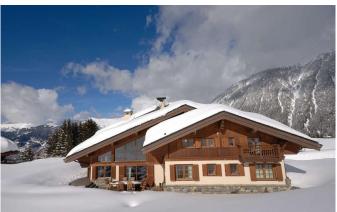

# **COURCHEVEL-MORIOND-003**

Comfortable ski-in/out chalet in Courchevel 1650 surrounded by nature

**10** Guests • **6** Bedrooms • **350** m² / **3767** ft

Located in Courchevel 1650, this is a luxurious and spacious ski in ski out private chalet. Designed to the highest standards, this magnificent chalet, spread over 350m squared on three levels, is furnished with rich fabrics, wooden furniture and deep comfortable sofas. During the day sunlight floods through the large windows into the beautiful open living and dining area which leads onto the balcony with an uninterrupted, breath-taking view of the Vallée de Courchevel. The chalet sits on the piste of Belverdere, in the most exclusive residential sector of Courchevel 1650, along with one neighbouring chalet.

• Large private grounds around the • Ski in/out chalet

Laundry room

Ski & boot room

• South facing terrace / balconies

WiFi