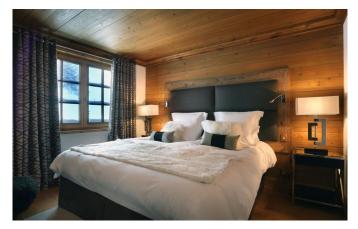

## **Ground Floor**

- Entrance hallway, finished in stone tile
- Two double bedrooms decorated to a high standard finished in wide parquet wooden flooring
- One Bedroom fully furnished with bunk beds

All bedrooms are en suite (bath, sink and WC)

# First Floor

- Bedroom 4: a double bed with en suite (WC, bath sink)
- Bedroom 5: a double bed with en suite (WC, bath, sink)
- Master Bedroom complete with fireplace dressing area with en suite double sinks, WC and jacuzzi bath/shower