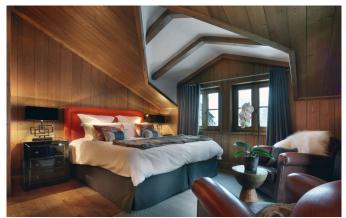

## **Ground Floor**

- Entrance hallway, finished in stone tile
- Two double bedrooms decorated to a high standard finished in wide parquet wooden flooring
- One Bedroom fully furnished with bunk beds

All bedrooms are en suite (bath, sink and WC)

# First Floor

- Bedroom 4: a double bed with en suite (WC, bath sink)
- Bedroom 5: a double bed with en suite (WC, bath, sink)
- Master Bedroom complete with fireplace dressing area with en suite double sinks, WC and jacuzzi bath/shower