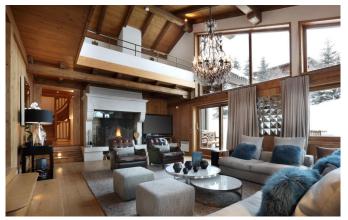

- Fully fitted kitchen
- Dining room with large windows, offering views of slopes,
- Spacious double height living room, with large open fireplace,