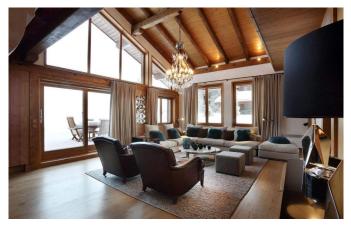

# **COURCHEVEL-MORIOND-003**

Comfortable ski-in/out chalet in Courchevel 1650 surrounded by nature

**10** Guests • **6** Bedrooms • **350** m² / **3767** ft

Located in Courchevel 1650, this is a luxurious and spacious ski in ski out private chalet. Designed to the highest standards, this magnificent chalet, spread over 350m squared on three levels, is furnished with rich fabrics, wooden furniture and deep comfortable sofas. During the day sunlight floods through the large windows into the beautiful open living and dining area which leads onto the balcony with an uninterrupted, breath-taking view of the Vallée de Courchevel. The chalet sits on the piste of Belverdere, in the most exclusive residential sector of Courchevel 1650, along with one neighbouring chalet.

- Fully fitted kitchen
- Dining room with large windows, offering views of slopes,
- Spacious double height living room, with large open fireplace,