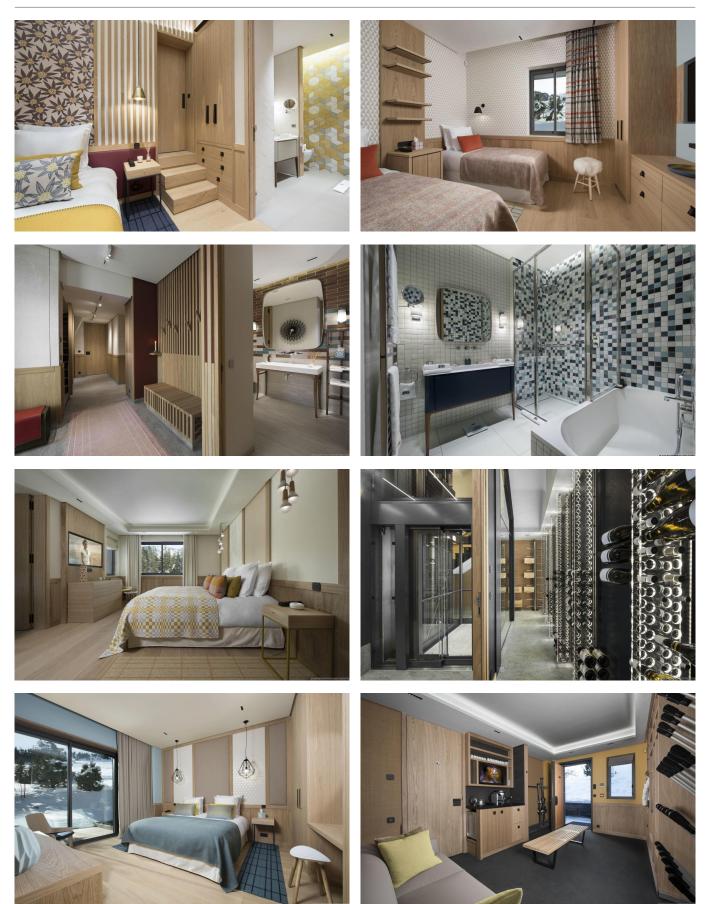

## LAYOUT

LEVEL +1: Large open-plan living and dining room with fireplace, TV and terrace Mezzanine TV room with desk, computer and printer Fully equipped kitchen with breakfast bar and TV 1x Master bedroom with dressing room, ensuite bathroom 2x Double bedrooms with ensuite bathroom and shower

LEVEL 0: Entrance hall Guest toilet Ski room with boot heaters and TV 1x Family suite with 2 bedrooms, en-suite bathroom, private terrace 1x Double bedroom with en-suite shower room Heated swimming pool (12 x 4,5) with shower, toilet and bar Terrace with outdoor jacuzzi, sitting area and sun loungers

LEVEL -1: Fitness room with Technogym equipment and TV Massage room Wine cellar Professional laundry room Professional kitchen Heated garage for up to 6 vehicles Staff room