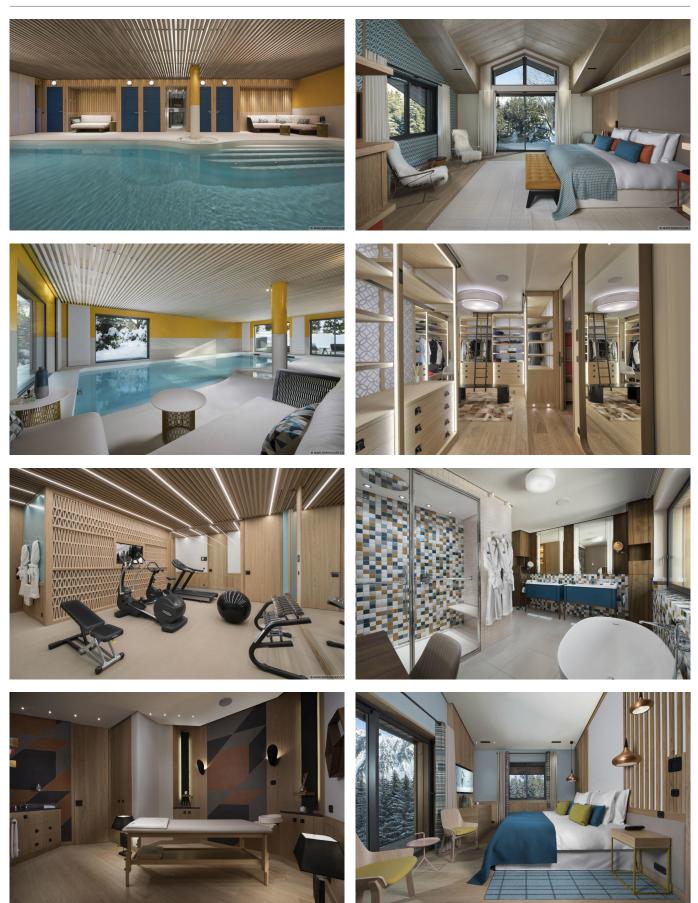

## FACILITIES

- Child friendly
- Double height sitting room
- Fireplace
- Gym
- Heated underground garage
- Laundry room
- Lift
- Massage room
- Nanny/staff bedroom
- Outdoor Jacuzzi / hot tub
- Ski & boot room

- Ski in/out
- Swimming Pool
- Terrace / balconies
- Wellness spa
- Wine cellar

LEVEL 0: Entrance hall Guest toilet Ski room with boot heaters and TV 1x Family suite with 2 bedrooms, en-suite bathroom, private terrace 1x Double bedroom with en-suite shower room Heated swimming pool (12 x 4,5) with shower, toilet and bar Terrace with outdoor jacuzzi, sitting area and sun loungers

LEVEL -1: Fitness room with Technogym equipment and TV Massage room Wine cellar Professional laundry room Professional kitchen Heated garage for up to 6 vehicles Staff room