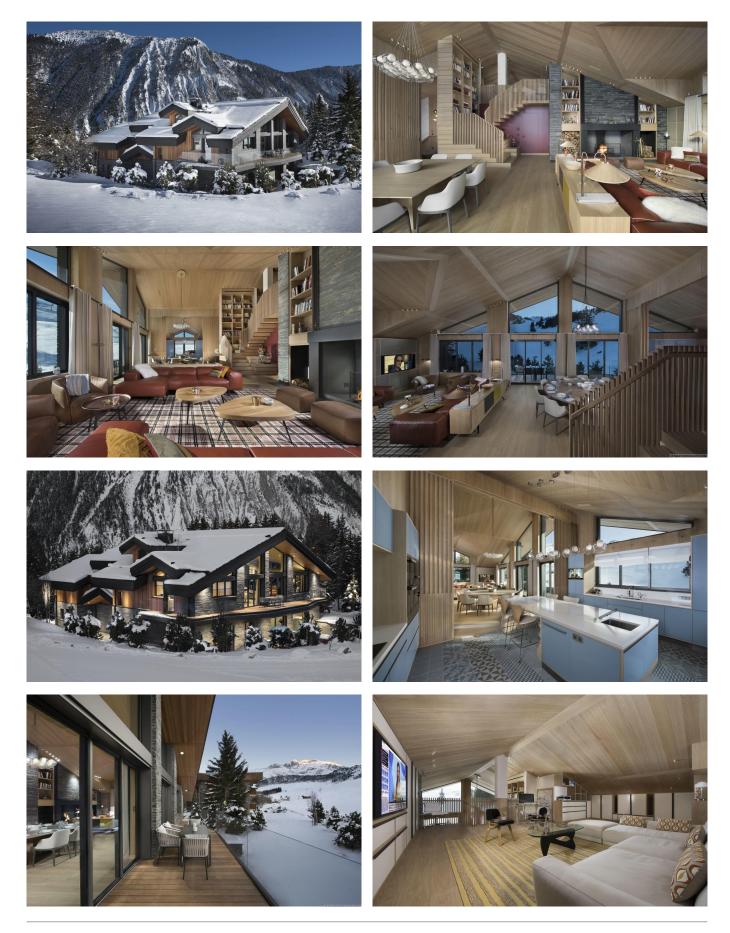

## LAYOUT

LEVEL +1: Large open-plan living and dining room with fireplace, TV and terrace Mezzanine TV room with desk, computer and printer Fully equipped kitchen with breakfast bar and TV 1x Master bedroom with dressing room, ensuite bathroom 2x Double bedrooms with ensuite bathroom and shower

LEVEL 0: Entrance hall Guest toilet Ski room with boot heaters and TV 1x Family suite with 2 bedrooms, en-suite bathroom, private terrace 1x Double bedroom with en-suite shower room Heated swimming pool (12 x 4,5) with shower, toilet and bar Terrace with outdoor jacuzzi, sitting area and sun loungers