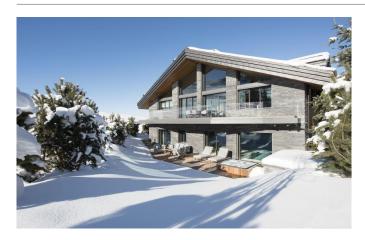

#### $\boldsymbol{12}$ Guests $\boldsymbol{\cdot}$ $\boldsymbol{6}$ Bedrooms $\boldsymbol{\cdot}$ $\boldsymbol{860}$ m² / $\boldsymbol{9257}$ ft

Located in the Belvedere district, this beautiful chalet with contemporary decoration is truly ski-in ski-out. Peaceful, nature, discretion and tranquility are the watchwords of this privileged neighborhood.

LEVEL 0: Entrance hall Guest toilet Ski room with boot heaters and TV 1x Family suite with 2 bedrooms, en-suite bathroom, private terrace 1x Double bedroom with en-suite shower room Heated swimming pool (12 x 4,5) with shower, toilet and bar Terrace with outdoor jacuzzi, sitting area and sun loungers