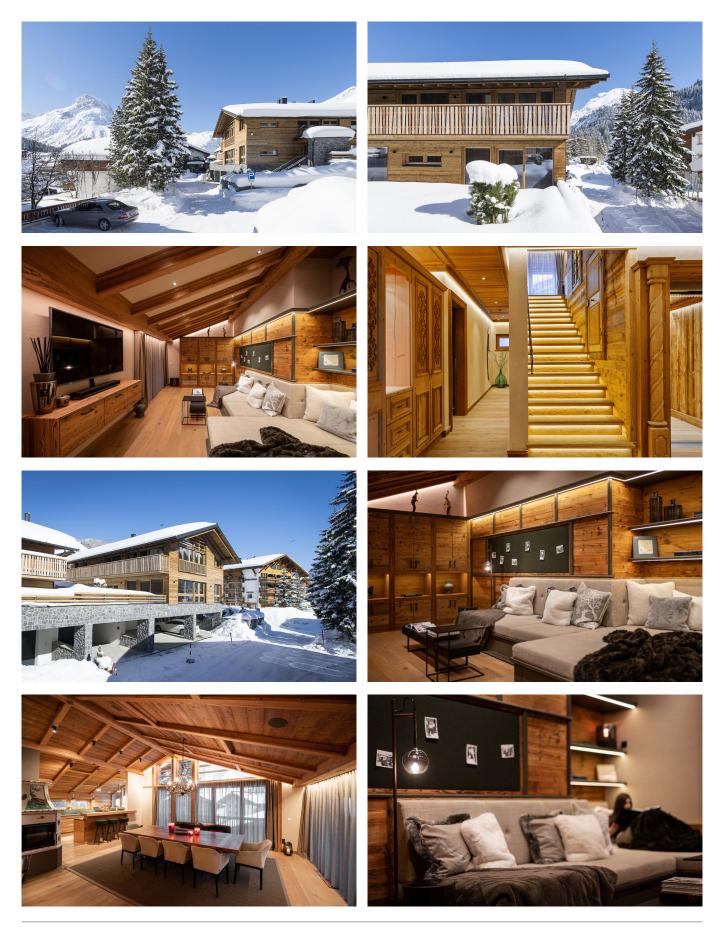

# Bedrooms with natural wooden floors, bathrooms decorated in marble, living area and a kitchen

With 4 large bedrooms, the property can accommodate up to 6 adults + 2 children. Adult bedrooms are fitted with king size beds, en-suite bathrooms and some feature individual terraces. The chalet interior is elegantly decorated in warm alpine colors. Bedrooms and common areas feature natural wooden floors while bathrooms are traditionally decorated in luxurious marble. There is a living area, fully-equipped kitchen and a spacious dining area with panoramic windows and large balcony.

#### Wellness Spa and steps away from the Ski-lifts

Furthermore there is the spa with sauna, jacuzzi/hottub and relaxation area, in-house wine cellar, ski-room and laundry. Two outdoor parking spaces are available for guests. Located close to the central part of Lech and just steps away from Schlosskopfbahn ski-lift, the chalet offers its guests easy and fast access to surrounding Alpine slopes as well as to main amenities in Lech.

#### SECOND FLOOR

- Bedroom 4: Double room for children with a two-level bed and indoor playing space
- Living area
- Dining area
- Large balcony
- Fully equipped kitchen
- Fireplace

- Chauffeur available (on request, free shuttle in Lech & Zurs)
- Optional services on request
- (Private chef, Butler)
- Chalet manager
- All linen, personal bathrobes and slippers
- Ski & boot room
- Terrace / balconies
- Wellness spa
- Wine cellar