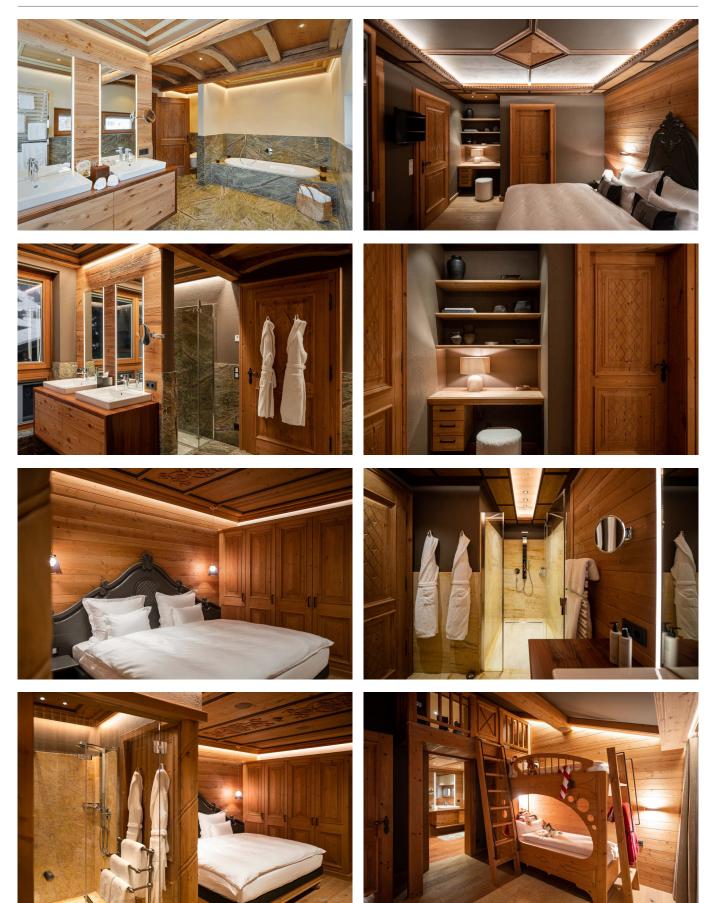

# Bedrooms with natural wooden floors, bathrooms decorated in marble, living area and a kitchen

With 4 large bedrooms, the property can accommodate up to 6 adults + 2 children. Adult bedrooms are fitted with king size beds, en-suite bathrooms and some feature individual terraces. The chalet interior is elegantly decorated in warm alpine colors. Bedrooms and common areas feature natural wooden floors while bathrooms are traditionally decorated in luxurious marble. There is a living area, fully-equipped kitchen and a spacious dining area with panoramic windows and large balcony.

FIRST FLOOR

- Bedroom 1: Double bedroom, en-suite bathroom with shower, private terrace
- Bedroom 2 (Master suite): Double bedroom, en-suite bathroom (bathtub, shower), private terrace
- Bedroom 3: Double bedroom, en-suite bathroom with shower