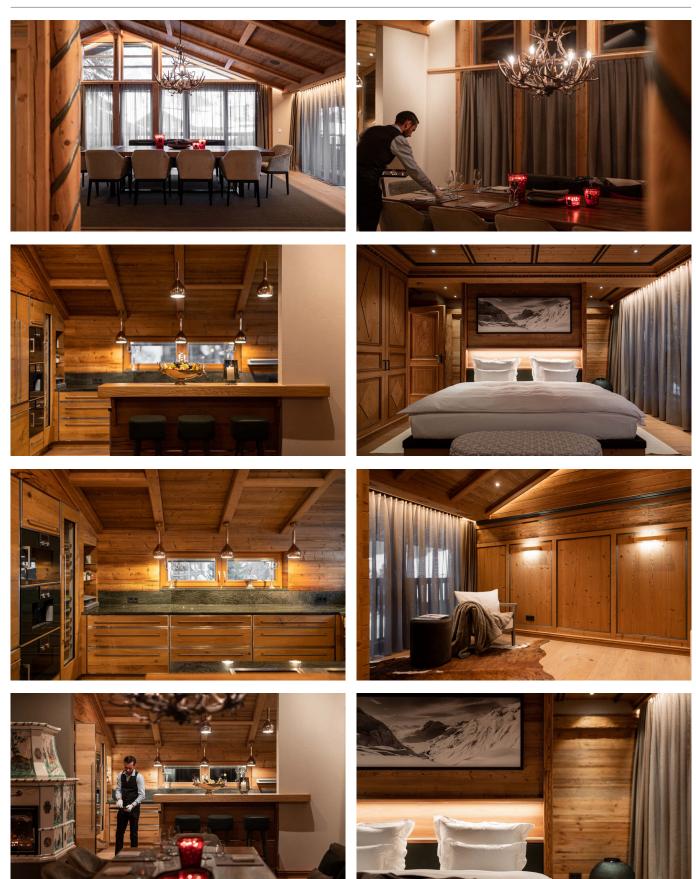

# Bedrooms with natural wooden floors, bathrooms decorated in marble, living area and a kitchen

With 4 large bedrooms, the property can accommodate up to 6 adults + 2 children. Adult bedrooms are fitted with king size beds, en-suite bathrooms and some feature individual terraces. The chalet interior is elegantly decorated in warm alpine colors. Bedrooms and common areas feature natural wooden floors while bathrooms are traditionally decorated in luxurious marble. There is a living area, fully-equipped kitchen and a spacious dining area with panoramic windows and large balcony.

FIRST FLOOR

- Bedroom 1: Double bedroom, en-suite bathroom with shower, private terrace
- Bedroom 2 (Master suite): Double bedroom, en-suite bathroom (bathtub, shower), private terrace
- Bedroom 3: Double bedroom, en-suite bathroom with shower

#### SECOND FLOOR

- Bedroom 4: Double room for children with a two-level bed and indoor playing space
- Living area
- Dining area
- Large balcony
- Fully equipped kitchen
- Fireplace

- Chauffeur available (on request, free shuttle in Lech & Zurs)
- Optional services on request
- (Private chef, Butler)
- Chalet manager
- All linen, personal bathrobes and slippers
- Ski & boot room
- Terrace / balconies
- Wellness spa
- Wine cellar