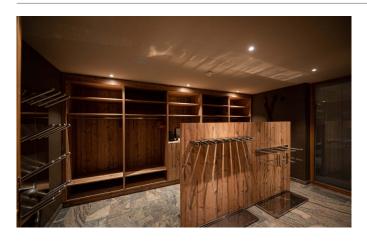

## LAYOUT

- GROUND FLOOR
- -Main Entrance Hall
- -Elevator
- -Spa area: sauna, jacuzzi/hottub, guest WC, shower, relaxation area
- -Wine cellar
- -Ski-room, skiboot dryers
- -Laundry
- -Staff Office
- -Outdoor parking for 2 cars