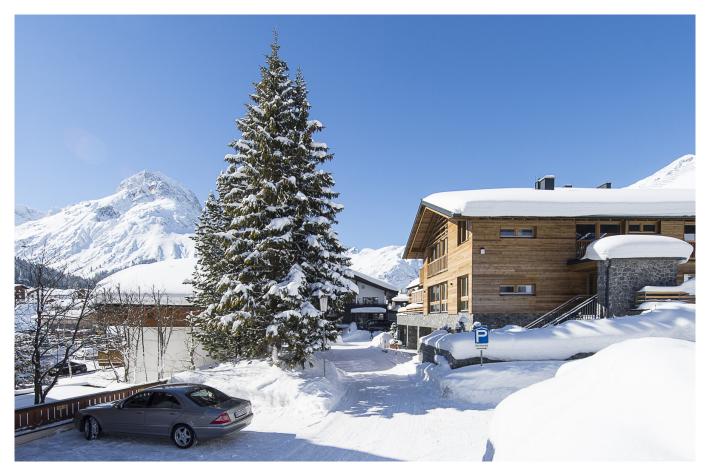

# LECH-005

From: upon request

Luxury chalet on excellent location in central Lech

#### 6-8 Guests • 4 Bedrooms • 450 m² / 4843 ft

This is a private luxury chalet close to the center of Lech in Austria. It is a 3-storey modern-fitted classic alpine chalet, with 450m2 of total living space.

#### Wellness Spa and steps away from the Ski-lifts

Furthermore there is the spa with sauna, jacuzzi/hottub and relaxation area, in-house wine cellar, ski-room and laundry. Two outdoor parking spaces are available for guests. Located close to the central part of Lech and just steps away from Schlosskopfbahn ski-lift, the chalet offers its guests easy and fast access to surrounding Alpine slopes as well as to main amenities in Lech.