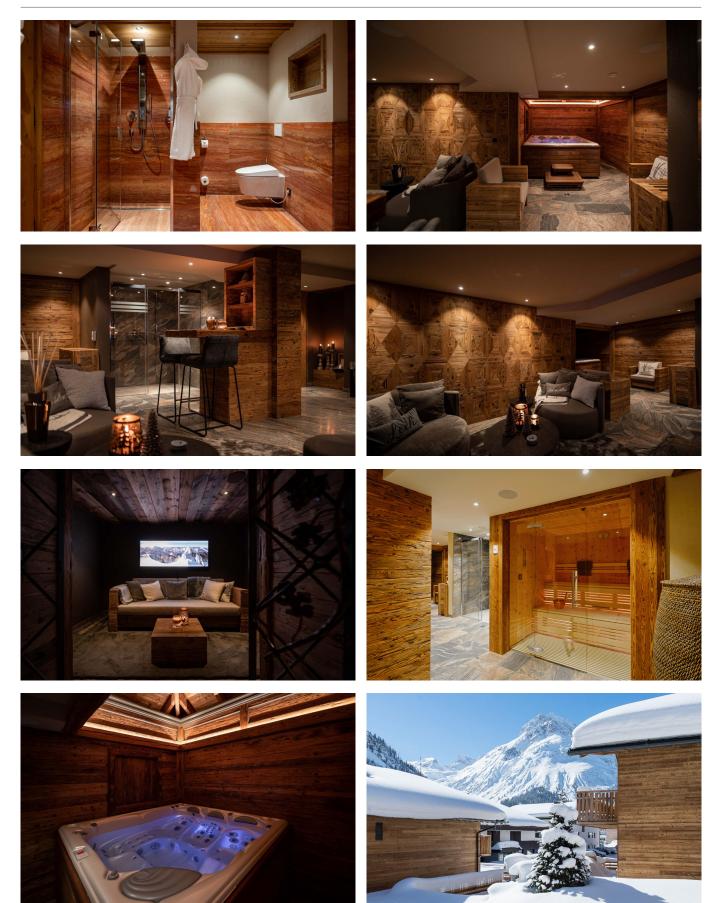

#### Wellness Spa and steps away from the Ski-lifts

Furthermore there is the spa with sauna, jacuzzi/hottub and relaxation area, in-house wine cellar, ski-room and laundry. Two outdoor parking spaces are available for guests. Located close to the central part of Lech and just steps away from Schlosskopfbahn ski-lift, the chalet offers its guests easy and fast access to surrounding Alpine slopes as well as to main amenities in Lech.

## LAYOUT

- GROUND FLOOR
- -Main Entrance Hall
- -Elevator
- -Spa area: sauna, jacuzzi/hottub, guest WC, shower, relaxation area
- -Wine cellar
- -Ski-room, skiboot dryers
- -Laundry
- -Staff Office
- -Outdoor parking for 2 cars

#### SECOND FLOOR

- Bedroom 4: Double room for children with a two-level bed and indoor playing space
- Living area
- Dining area
- Large balcony
- Fully equipped kitchen
- Fireplace

- Chauffeur available (on request, free shuttle in Lech & Zurs)
- Optional services on request
- (Private chef, Butler)
- Chalet manager
- All linen, personal bathrobes and slippers
- Ski & boot room
- Terrace / balconies
- Wellness spa
- Wine cellar

Sauna

• Lift

Parking