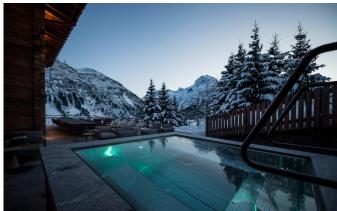

## **FACILITIES**

- Bar area
- Beauty Treatment room
- Child friendly
- Cinema room
- Double massage room
- Fireplace
- Garage Parking
- Grand Piano

- Gym
- Hammam / Steam room
- Laundry room
- Lift
- Massage room
- Office
- Outdoor Jacuzzi / hot tub
- Private Spa Complex
- Sauna

- Second living room/games room
- Ski & boot room
- Ski in
- Ski in/out
- Ski out
- South facing terrace / balconies
- Swimming Pool
- Wine cellar