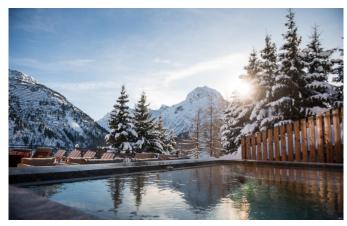

## **FACILITIES**

- Bar area
- Beauty Treatment room
- Child friendly
- Cinema room
- Double massage room
- Fireplace
- Garage Parking
- Grand Piano

- Gym
- Hammam / Steam room
- Laundry room
- Lift
- Massage room
- Office
- Outdoor Jacuzzi / hot tub
- Private Spa Complex
- Sauna

- Second living room/games room
- Ski & boot room
- Ski in
- Ski in/out
- Ski out
- South facing terrace / balconies
- Swimming Pool
- Wine cellar