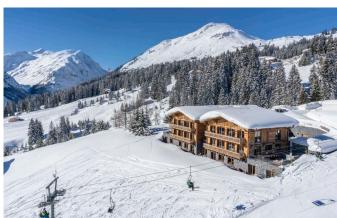

LECH-090 From: upon request

Ultra-Luxury ski-in/out chalet (1800m2) in Lech

**18-22** Guests • **9** Bedrooms • **1800** m² / **19375** ft

For privacy reasons only a restricted number of images of this chalet are available to view on our website. Please contact us directly to receive a digital brochure of this chalet including a full set of pictures and description of the chalet and services.

## **DISCTANCES**

**Airport:** Innsbruck, 90 minutes by car **Town:** 3 minutes chauffeured vehicle

Skiing: 20 metres