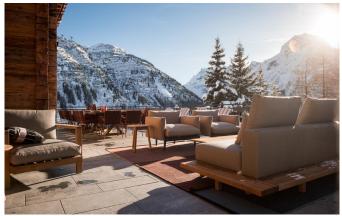

- Second living room/games room
- Ski & boot room
- Ski in
- Ski in/out
- Ski out
- South facing terrace / balconies
- Swimming Pool
- Wine cellar