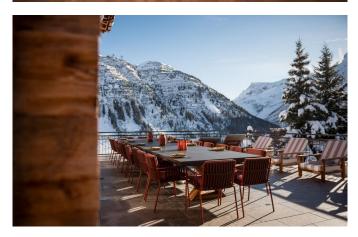

- Second living room/games room
- Ski & boot room
- Ski in
- Ski in/out
- Ski out
- South facing terrace / balconies
- Swimming Pool
- Wine cellar