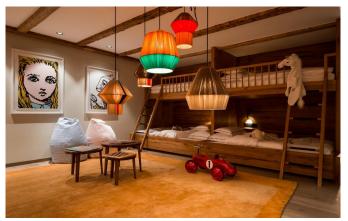

LECH-090 From: upon request

Ultra-Luxury ski-in/out chalet (1800m2) in Lech

**18-22** Guests • **9** Bedrooms • **1800** m² / **19375** ft

For privacy reasons only a restricted number of images of this chalet are available to view on our website. Please contact us directly to receive a digital brochure of this chalet including a full set of pictures and description of the chalet and services.

## **FACILITIES**

- Bar area
- Beauty Treatment room
- Child friendly
- Cinema room
- Double massage room
- Fireplace
- Garage Parking
- Grand Piano

- Gym
- Hammam / Steam room
- Laundry room
- Lift
- Massage room
- Office
- Outdoor Jacuzzi / hot tub
- Private Spa Complex
- Sauna