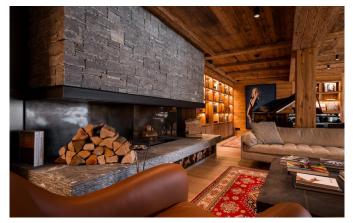

## **FACILITIES**

- Bar area
- Beauty Treatment room
- Child friendly
- Cinema room
- Double massage room
- Fireplace
- Garage Parking
- Grand Piano

- Gym
- Hammam / Steam room
- Laundry room
- Lift
- Massage room
- Office
- Outdoor Jacuzzi / hot tub
- Private Spa Complex
- Sauna

- Second living room/games room
- Ski & boot room
- Ski in
- Ski in/out
- Ski out
- South facing terrace / balconies
- Swimming Pool
- Wine cellar