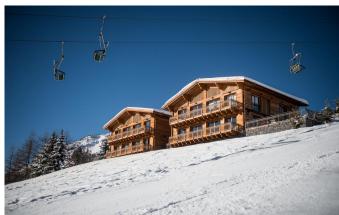

LECH-090 From: upon request

Ultra-Luxury ski-in/out chalet (1800m2) in Lech

**18-22** Guests • **9** Bedrooms • **1800** m² / **19375** ft

For privacy reasons only a restricted number of images of this chalet are available to view on our website. Please contact us directly to receive a digital brochure of this chalet including a full set of pictures and description of the chalet and services.

## **DISCTANCES**

**Airport:** Innsbruck, 90 minutes by car **Town:** 3 minutes chauffeured vehicle

Skiing: 20 metres