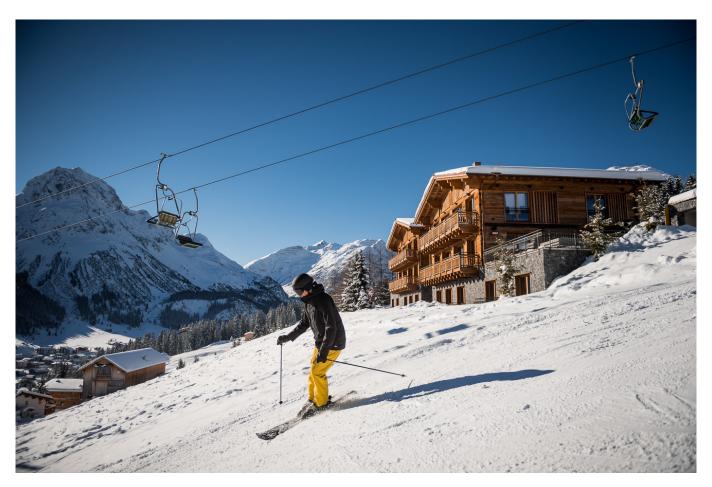

LECH-090 From: upon request

Ultra-Luxury ski-in/out chalet (1800m2) in Lech

**18-22** Guests • **9** Bedrooms • **1800** m² / **19375** ft

For privacy reasons only a restricted number of images of this chalet are available to view on our website. Please contact us directly to receive a digital brochure of this chalet including a full set of pictures and description of the chalet and services.

## **DISCTANCES**

**Airport:** Innsbruck, 90 minutes by car **Town:** 3 minutes chauffeured vehicle

Skiing: 20 metres