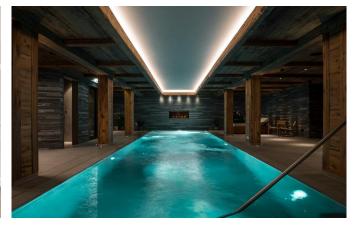

## **FACILITIES**

- Bar area
- Beauty Treatment room
- Child friendly
- Cinema room
- Double massage room
- Fireplace
- Garage Parking
- Grand Piano

- Gym
- Hammam / Steam room
- Laundry room
- Lift
- Massage room
- Office
- Outdoor Jacuzzi / hot tub
- Private Spa Complex
- Sauna

- Second living room/games room
- Ski & boot room
- Ski in
- Ski in/out
- Ski out
- South facing terrace / balconies
- Swimming Pool
- Wine cellar