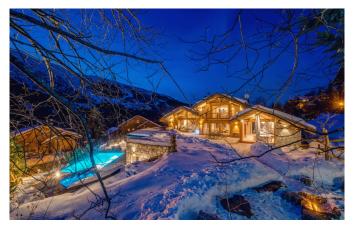

MÉRIBEL-003 From: €66,500/Week

An exceptional Chalet with outstanding facilities, decor and design

12 Guests • 6 Bedrooms • 600 m² / 6458 ft

This is the ultimate catered ski chalet in style and design in Meribel. Located in its own grounds in the heart of resort, this chalet is incredibly spacious and sleeps 12 guests in absolute comfort providing every conceivable facility. The entrance floor is flooded with natural light and the double height lounge has a main seating area facing an open fireplace as well as a cosy snug and separate office space, complete with Apple Mac computer. The large dining area looks out over the mountains and comes complete with your own bar for a pre or post dinner drink. The master suite occupies the entire first floor and enjoys an open fire place and magnificent views. The en-suite bathroom has a double bath and walk in rain shower big enough for two. Five further spacious double or twin en-suite bedrooms are located on the lower level, all benefitting plasma TVs and gas remote controlled fireplaces

The large cinema with surround sound is also located on the lower ground; the adjoining area with pool table and bar. Next door is the playroom with a table football, TV and Wii, ideal for entertaining all ages. The wellness area comprises a hammam, massage room and shower and opens out onto the large terrace where you can enjoy the outdoor hot tub or take a dip in the heated infinity pool with jet stream, both of which are chlorine free. This chalet is outstanding and combined with the service from your private team of hospitality professionals, we are confident it will exceed your expectations, whether young or old. On request this chalet can also be rented on self-catered basis with only daily cleaning included.