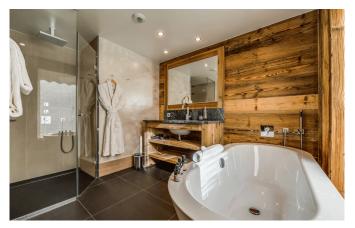

MÉRIBEL-003 From: €66,500/Week

An exceptional Chalet with outstanding facilities, decor and design

12 Guests • 6 Bedrooms • 600 m² / 6458 ft

This is the ultimate catered ski chalet in style and design in Meribel. Located in its own grounds in the heart of resort, this chalet is incredibly spacious and sleeps 12 guests in absolute comfort providing every conceivable facility. The entrance floor is flooded with natural light and the double height lounge has a main seating area facing an open fireplace as well as a cosy snug and separate office space, complete with Apple Mac computer. The large dining area looks out over the mountains and comes complete with your own bar for a pre or post dinner drink. The master suite occupies the entire first floor and enjoys an open fire place and magnificent views. The en-suite bathroom has a double bath and walk in rain shower big enough for two. Five further spacious double or twin en-suite bedrooms are located on the lower level, all benefitting plasma TVs and gas remote controlled fireplaces