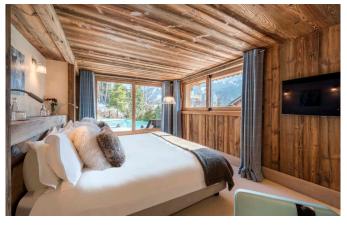

MÉRIBEL-003 From: €66,500/Week

An exceptional Chalet with outstanding facilities, decor and design

12 Guests • 6 Bedrooms • 600 m² / 6458 ft

This is the ultimate catered ski chalet in style and design in Meribel. Located in its own grounds in the heart of resort, this chalet is incredibly spacious and sleeps 12 guests in absolute comfort providing every conceivable facility. The entrance floor is flooded with natural light and the double height lounge has a main seating area facing an open fireplace as well as a cosy snug and separate office space, complete with Apple Mac computer. The large dining area looks out over the mountains and comes complete with your own bar for a pre or post dinner drink. The master suite occupies the entire first floor and enjoys an open fire place and magnificent views. The en-suite bathroom has a double bath and walk in rain shower big enough for two. Five further spacious double or twin en-suite bedrooms are located on the lower level, all benefitting plasma TVs and gas remote controlled fireplaces