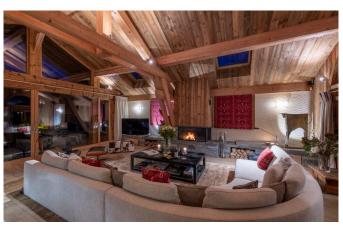

MÉRIBEL-003 From: €66,500/Week

An exceptional Chalet with outstanding facilities, decor and design

12 Guests • 6 Bedrooms • 600 m² / 6458 ft

This is the ultimate catered ski chalet in style and design in Meribel. Located in its own grounds in the heart of resort, this chalet is incredibly spacious and sleeps 12 guests in absolute comfort providing every conceivable facility. The entrance floor is flooded with natural light and the double height lounge has a main seating area facing an open fireplace as well as a cosy snug and separate office space, complete with Apple Mac computer. The large dining area looks out over the mountains and comes complete with your own bar for a pre or post dinner drink. The master suite occupies the entire first floor and enjoys an open fire place and magnificent views. The en-suite bathroom has a double bath and walk in rain shower big enough for two. Five further spacious double or twin en-suite bedrooms are located on the lower level, all benefitting plasma TVs and gas remote controlled fireplaces