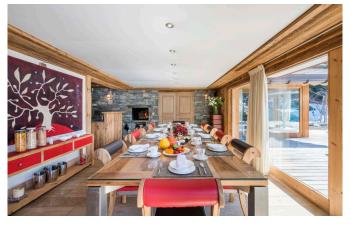

MÉRIBEL-003 From: €66,500/Week

An exceptional Chalet with outstanding facilities, decor and design

12 Guests • 6 Bedrooms • 600 m² / 6458 ft

This is the ultimate catered ski chalet in style and design in Meribel. Located in its own grounds in the heart of resort, this chalet is incredibly spacious and sleeps 12 guests in absolute comfort providing every conceivable facility. The entrance floor is flooded with natural light and the double height lounge has a main seating area facing an open fireplace as well as a cosy snug and separate office space, complete with Apple Mac computer. The large dining area looks out over the mountains and comes complete with your own bar for a pre or post dinner drink. The master suite occupies the entire first floor and enjoys an open fire place and magnificent views. The en-suite bathroom has a double bath and walk in rain shower big enough for two. Five further spacious double or twin en-suite bedrooms are located on the lower level, all benefitting plasma TVs and gas remote controlled fireplaces