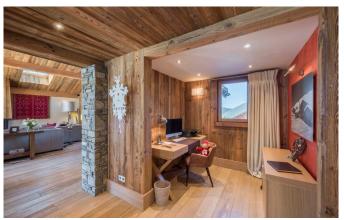

MÉRIBEL-003 From: €66,500/Week

An exceptional Chalet with outstanding facilities, decor and design

12 Guests • 6 Bedrooms • 600 m² / 6458 ft

This is the ultimate catered ski chalet in style and design in Meribel. Located in its own grounds in the heart of resort, this chalet is incredibly spacious and sleeps 12 guests in absolute comfort providing every conceivable facility. The entrance floor is flooded with natural light and the double height lounge has a main seating area facing an open fireplace as well as a cosy snug and separate office space, complete with Apple Mac computer. The large dining area looks out over the mountains and comes complete with your own bar for a pre or post dinner drink. The master suite occupies the entire first floor and enjoys an open fire place and magnificent views. The en-suite bathroom has a double bath and walk in rain shower big enough for two. Five further spacious double or twin en-suite bedrooms are located on the lower level, all benefitting plasma TVs and gas remote controlled fireplaces