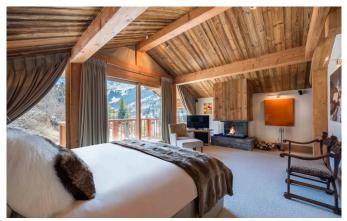

MÉRIBEL-003 From: €66,500/Week

An exceptional Chalet with outstanding facilities, decor and design

12 Guests • 6 Bedrooms • 600 m² / 6458 ft

This is the ultimate catered ski chalet in style and design in Meribel. Located in its own grounds in the heart of resort, this chalet is incredibly spacious and sleeps 12 guests in absolute comfort providing every conceivable facility. The entrance floor is flooded with natural light and the double height lounge has a main seating area facing an open fireplace as well as a cosy snug and separate office space, complete with Apple Mac computer. The large dining area looks out over the mountains and comes complete with your own bar for a pre or post dinner drink. The master suite occupies the entire first floor and enjoys an open fire place and magnificent views. The en-suite bathroom has a double bath and walk in rain shower big enough for two. Five further spacious double or twin en-suite bedrooms are located on the lower level, all benefitting plasma TVs and gas remote controlled fireplaces