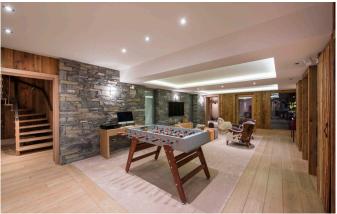

The large cinema with surround sound is also located on the lower ground; the adjoining area with pool table and bar. Next door is the playroom with a table football, TV and Wii, ideal for entertaining all ages. The wellness area comprises a hammam, massage room and shower and opens out onto the large terrace where you can enjoy the outdoor hot tub or take a dip in the heated infinity pool with jet stream, both of which are chlorine free. This chalet is outstanding and combined with the service from your private team of hospitality professionals, we are confident it will exceed your expectations, whether young or old. On request this chalet can also be rented on self-catered basis with only daily cleaning included.

## **FACILITIES**

- Bar area
- Cinema room
- Fireplace
- Games room

- Garage Parking
- Garden
- Jacuzzi / Hot tub
- Massage room
- Parking

- Playstation
- Ski & boot room
- Swimming Pool
- Terrace / balconies