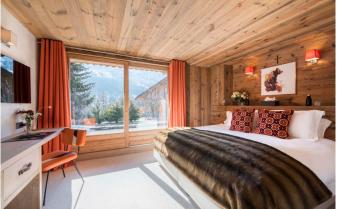

MÉRIBEL-003 From: €66,500/Week

An exceptional Chalet with outstanding facilities, decor and design

12 Guests • 6 Bedrooms • 600 m² / 6458 ft

This is the ultimate catered ski chalet in style and design in Meribel. Located in its own grounds in the heart of resort, this chalet is incredibly spacious and sleeps 12 guests in absolute comfort providing every conceivable facility. The entrance floor is flooded with natural light and the double height lounge has a main seating area facing an open fireplace as well as a cosy snug and separate office space, complete with Apple Mac computer. The large dining area looks out over the mountains and comes complete with your own bar for a pre or post dinner drink. The master suite occupies the entire first floor and enjoys an open fire place and magnificent views. The en-suite bathroom has a double bath and walk in rain shower big enough for two. Five further spacious double or twin en-suite bedrooms are located on the lower level, all benefitting plasma TVs and gas remote controlled fireplaces