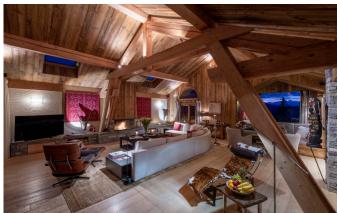

MÉRIBEL-003 From: €66,500/Week

An exceptional Chalet with outstanding facilities, decor and design

12 Guests • 6 Bedrooms • 600 m² / 6458 ft

This is the ultimate catered ski chalet in style and design in Meribel. Located in its own grounds in the heart of resort, this chalet is incredibly spacious and sleeps 12 guests in absolute comfort providing every conceivable facility. The entrance floor is flooded with natural light and the double height lounge has a main seating area facing an open fireplace as well as a cosy snug and separate office space, complete with Apple Mac computer. The large dining area looks out over the mountains and comes complete with your own bar for a pre or post dinner drink. The master suite occupies the entire first floor and enjoys an open fire place and magnificent views. The en-suite bathroom has a double bath and walk in rain shower big enough for two. Five further spacious double or twin en-suite bedrooms are located on the lower level, all benefitting plasma TVs and gas remote controlled fireplaces