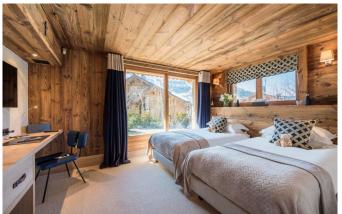

MÉRIBEL-003 From: €66,500/Week

An exceptional Chalet with outstanding facilities, decor and design

12 Guests • 6 Bedrooms • 600 m² / 6458 ft

This is the ultimate catered ski chalet in style and design in Meribel. Located in its own grounds in the heart of resort, this chalet is incredibly spacious and sleeps 12 guests in absolute comfort providing every conceivable facility. The entrance floor is flooded with natural light and the double height lounge has a main seating area facing an open fireplace as well as a cosy snug and separate office space, complete with Apple Mac computer. The large dining area looks out over the mountains and comes complete with your own bar for a pre or post dinner drink. The master suite occupies the entire first floor and enjoys an open fire place and magnificent views. The en-suite bathroom has a double bath and walk in rain shower big enough for two. Five further spacious double or twin en-suite bedrooms are located on the lower level, all benefitting plasma TVs and gas remote controlled fireplaces