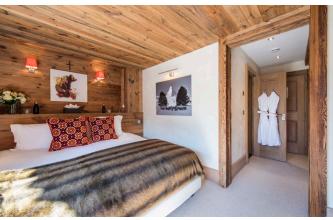

MÉRIBEL-003 From: €66,500/Week

An exceptional Chalet with outstanding facilities, decor and design

12 Guests • 6 Bedrooms • 600 m² / 6458 ft

This is the ultimate catered ski chalet in style and design in Meribel. Located in its own grounds in the heart of resort, this chalet is incredibly spacious and sleeps 12 guests in absolute comfort providing every conceivable facility. The entrance floor is flooded with natural light and the double height lounge has a main seating area facing an open fireplace as well as a cosy snug and separate office space, complete with Apple Mac computer. The large dining area looks out over the mountains and comes complete with your own bar for a pre or post dinner drink. The master suite occupies the entire first floor and enjoys an open fire place and magnificent views. The en-suite bathroom has a double bath and walk in rain shower big enough for two. Five further spacious double or twin en-suite bedrooms are located on the lower level, all benefitting plasma TVs and gas remote controlled fireplaces