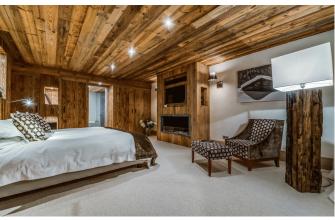

MÉRIBEL-003 From: €66,500/Week

An exceptional Chalet with outstanding facilities, decor and design

12 Guests • 6 Bedrooms • 600 m² / 6458 ft

This is the ultimate catered ski chalet in style and design in Meribel. Located in its own grounds in the heart of resort, this chalet is incredibly spacious and sleeps 12 guests in absolute comfort providing every conceivable facility. The entrance floor is flooded with natural light and the double height lounge has a main seating area facing an open fireplace as well as a cosy snug and separate office space, complete with Apple Mac computer. The large dining area looks out over the mountains and comes complete with your own bar for a pre or post dinner drink. The master suite occupies the entire first floor and enjoys an open fire place and magnificent views. The en-suite bathroom has a double bath and walk in rain shower big enough for two. Five further spacious double or twin en-suite bedrooms are located on the lower level, all benefitting plasma TVs and gas remote controlled fireplaces