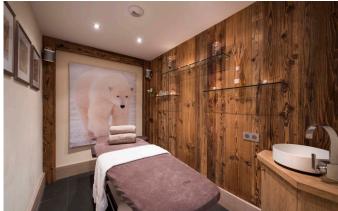

The large cinema with surround sound is also located on the lower ground; the adjoining area with pool table and bar. Next door is the playroom with a table football, TV and Wii, ideal for entertaining all ages. The wellness area comprises a hammam, massage room and shower and opens out onto the large terrace where you can enjoy the outdoor hot tub or take a dip in the heated infinity pool with jet stream, both of which are chlorine free. This chalet is outstanding and combined with the service from your private team of hospitality professionals, we are confident it will exceed your expectations, whether young or old. On request this chalet can also be rented on self-catered basis with only daily cleaning included.

## **FACILITIES**

- Bar area
- Cinema room
- Fireplace
- Games room

- Garage Parking
- Garden
- Jacuzzi / Hot tub
- Massage room
- Parking

- Playstation
- Ski & boot room
- Swimming Pool
- Terrace / balconies