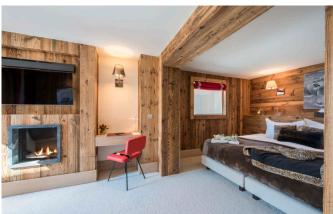

MÉRIBEL-003 From: €66,500/Week

An exceptional Chalet with outstanding facilities, decor and design

12 Guests • 6 Bedrooms • 600 m² / 6458 ft

This is the ultimate catered ski chalet in style and design in Meribel. Located in its own grounds in the heart of resort, this chalet is incredibly spacious and sleeps 12 guests in absolute comfort providing every conceivable facility. The entrance floor is flooded with natural light and the double height lounge has a main seating area facing an open fireplace as well as a cosy snug and separate office space, complete with Apple Mac computer. The large dining area looks out over the mountains and comes complete with your own bar for a pre or post dinner drink. The master suite occupies the entire first floor and enjoys an open fire place and magnificent views. The en-suite bathroom has a double bath and walk in rain shower big enough for two. Five further spacious double or twin en-suite bedrooms are located on the lower level, all benefitting plasma TVs and gas remote controlled fireplaces