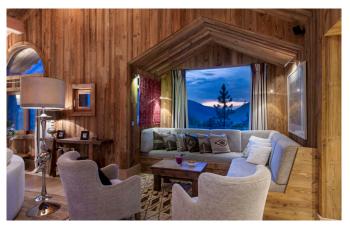

MÉRIBEL-003 From: €66,500/Week

An exceptional Chalet with outstanding facilities, decor and design

12 Guests • 6 Bedrooms • 600 m² / 6458 ft

This is the ultimate catered ski chalet in style and design in Meribel. Located in its own grounds in the heart of resort, this chalet is incredibly spacious and sleeps 12 guests in absolute comfort providing every conceivable facility. The entrance floor is flooded with natural light and the double height lounge has a main seating area facing an open fireplace as well as a cosy snug and separate office space, complete with Apple Mac computer. The large dining area looks out over the mountains and comes complete with your own bar for a pre or post dinner drink. The master suite occupies the entire first floor and enjoys an open fire place and magnificent views. The en-suite bathroom has a double bath and walk in rain shower big enough for two. Five further spacious double or twin en-suite bedrooms are located on the lower level, all benefitting plasma TVs and gas remote controlled fireplaces