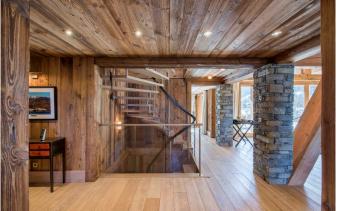

MÉRIBEL-003 From: €66,500/Week

An exceptional Chalet with outstanding facilities, decor and design

12 Guests • 6 Bedrooms • 600 m² / 6458 ft

This is the ultimate catered ski chalet in style and design in Meribel. Located in its own grounds in the heart of resort, this chalet is incredibly spacious and sleeps 12 guests in absolute comfort providing every conceivable facility. The entrance floor is flooded with natural light and the double height lounge has a main seating area facing an open fireplace as well as a cosy snug and separate office space, complete with Apple Mac computer. The large dining area looks out over the mountains and comes complete with your own bar for a pre or post dinner drink. The master suite occupies the entire first floor and enjoys an open fire place and magnificent views. The en-suite bathroom has a double bath and walk in rain shower big enough for two. Five further spacious double or twin en-suite bedrooms are located on the lower level, all benefitting plasma TVs and gas remote controlled fireplaces