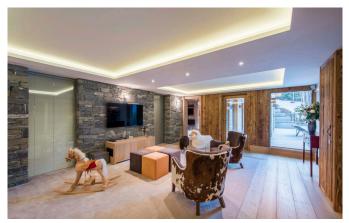

MÉRIBEL-003 From: €66,500/Week

An exceptional Chalet with outstanding facilities, decor and design

12 Guests • 6 Bedrooms • 600 m² / 6458 ft

This is the ultimate catered ski chalet in style and design in Meribel. Located in its own grounds in the heart of resort, this chalet is incredibly spacious and sleeps 12 guests in absolute comfort providing every conceivable facility. The entrance floor is flooded with natural light and the double height lounge has a main seating area facing an open fireplace as well as a cosy snug and separate office space, complete with Apple Mac computer. The large dining area looks out over the mountains and comes complete with your own bar for a pre or post dinner drink. The master suite occupies the entire first floor and enjoys an open fire place and magnificent views. The en-suite bathroom has a double bath and walk in rain shower big enough for two. Five further spacious double or twin en-suite bedrooms are located on the lower level, all benefitting plasma TVs and gas remote controlled fireplaces