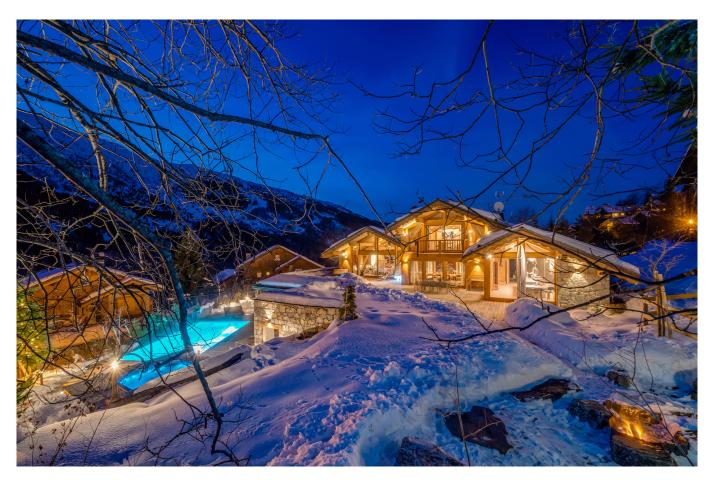

MÉRIBEL-003 From: €66,500/Week

An exceptional Chalet with outstanding facilities, decor and design

12 Guests • 6 Bedrooms • 600 m² / 6458 ft

This is the ultimate catered ski chalet in style and design in Meribel. Located in its own grounds in the heart of resort, this chalet is incredibly spacious and sleeps 12 guests in absolute comfort providing every conceivable facility. The entrance floor is flooded with natural light and the double height lounge has a main seating area facing an open fireplace as well as a cosy snug and separate office space, complete with Apple Mac computer. The large dining area looks out over the mountains and comes complete with your own bar for a pre or post dinner drink. The master suite occupies the entire first floor and enjoys an open fire place and magnificent views. The en-suite bathroom has a double bath and walk in rain shower big enough for two. Five further spacious double or twin en-suite bedrooms are located on the lower level, all benefitting plasma TVs and gas remote controlled fireplaces

The large cinema with surround sound is also located on the lower ground; the adjoining area with pool table and bar. Next door is the playroom with a table football, TV and Wii, ideal for entertaining all ages. The wellness area comprises a hammam, massage room and shower and opens out onto the large terrace where you can enjoy the outdoor hot tub or take a dip in the heated infinity pool with jet stream, both of which are chlorine free. This chalet is outstanding and combined with the service from your private team of hospitality professionals, we are confident it will exceed your expectations, whether young or old. On request this chalet can also be rented on self-catered basis with only daily cleaning included.