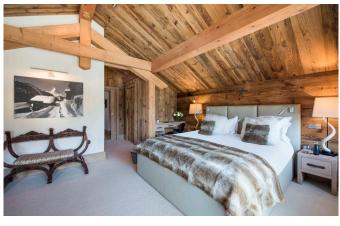

MÉRIBEL-003 From: €66,500/Week

An exceptional Chalet with outstanding facilities, decor and design

12 Guests • 6 Bedrooms • 600 m² / 6458 ft

This is the ultimate catered ski chalet in style and design in Meribel. Located in its own grounds in the heart of resort, this chalet is incredibly spacious and sleeps 12 guests in absolute comfort providing every conceivable facility. The entrance floor is flooded with natural light and the double height lounge has a main seating area facing an open fireplace as well as a cosy snug and separate office space, complete with Apple Mac computer. The large dining area looks out over the mountains and comes complete with your own bar for a pre or post dinner drink. The master suite occupies the entire first floor and enjoys an open fire place and magnificent views. The en-suite bathroom has a double bath and walk in rain shower big enough for two. Five further spacious double or twin en-suite bedrooms are located on the lower level, all benefitting plasma TVs and gas remote controlled fireplaces