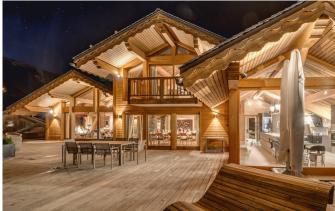

MÉRIBEL-003 From: €66,500/Week

An exceptional Chalet with outstanding facilities, decor and design

12 Guests • 6 Bedrooms • 600 m² / 6458 ft

This is the ultimate catered ski chalet in style and design in Meribel. Located in its own grounds in the heart of resort, this chalet is incredibly spacious and sleeps 12 guests in absolute comfort providing every conceivable facility. The entrance floor is flooded with natural light and the double height lounge has a main seating area facing an open fireplace as well as a cosy snug and separate office space, complete with Apple Mac computer. The large dining area looks out over the mountains and comes complete with your own bar for a pre or post dinner drink. The master suite occupies the entire first floor and enjoys an open fire place and magnificent views. The en-suite bathroom has a double bath and walk in rain shower big enough for two. Five further spacious double or twin en-suite bedrooms are located on the lower level, all benefitting plasma TVs and gas remote controlled fireplaces