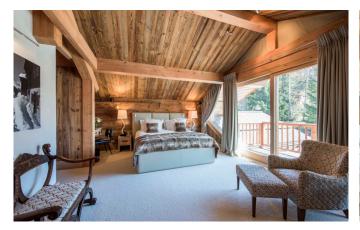

MÉRIBEL-003 From: €66,500/Week

An exceptional Chalet with outstanding facilities, decor and design

12 Guests • 6 Bedrooms • 600 m² / 6458 ft

This is the ultimate catered ski chalet in style and design in Meribel. Located in its own grounds in the heart of resort, this chalet is incredibly spacious and sleeps 12 guests in absolute comfort providing every conceivable facility. The entrance floor is flooded with natural light and the double height lounge has a main seating area facing an open fireplace as well as a cosy snug and separate office space, complete with Apple Mac computer. The large dining area looks out over the mountains and comes complete with your own bar for a pre or post dinner drink. The master suite occupies the entire first floor and enjoys an open fire place and magnificent views. The en-suite bathroom has a double bath and walk in rain shower big enough for two. Five further spacious double or twin en-suite bedrooms are located on the lower level, all benefitting plasma TVs and gas remote controlled fireplaces