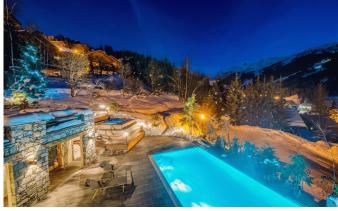

The large cinema with surround sound is also located on the lower ground; the adjoining area with pool table and bar. Next door is the playroom with a table football, TV and Wii, ideal for entertaining all ages. The wellness area comprises a hammam, massage room and shower and opens out onto the large terrace where you can enjoy the outdoor hot tub or take a dip in the heated infinity pool with jet stream, both of which are chlorine free. This chalet is outstanding and combined with the service from your private team of hospitality professionals, we are confident it will exceed your expectations, whether young or old. On request this chalet can also be rented on self-catered basis with only daily cleaning included.