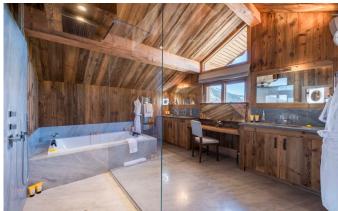

MÉRIBEL-003 From: €66,500/Week

An exceptional Chalet with outstanding facilities, decor and design

12 Guests • 6 Bedrooms • 600 m² / 6458 ft

This is the ultimate catered ski chalet in style and design in Meribel. Located in its own grounds in the heart of resort, this chalet is incredibly spacious and sleeps 12 guests in absolute comfort providing every conceivable facility. The entrance floor is flooded with natural light and the double height lounge has a main seating area facing an open fireplace as well as a cosy snug and separate office space, complete with Apple Mac computer. The large dining area looks out over the mountains and comes complete with your own bar for a pre or post dinner drink. The master suite occupies the entire first floor and enjoys an open fire place and magnificent views. The en-suite bathroom has a double bath and walk in rain shower big enough for two. Five further spacious double or twin en-suite bedrooms are located on the lower level, all benefitting plasma TVs and gas remote controlled fireplaces