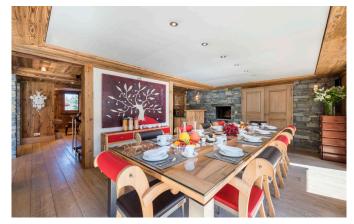

MÉRIBEL-003 From: €66,500/Week

An exceptional Chalet with outstanding facilities, decor and design

12 Guests • 6 Bedrooms • 600 m² / 6458 ft

This is the ultimate catered ski chalet in style and design in Meribel. Located in its own grounds in the heart of resort, this chalet is incredibly spacious and sleeps 12 guests in absolute comfort providing every conceivable facility. The entrance floor is flooded with natural light and the double height lounge has a main seating area facing an open fireplace as well as a cosy snug and separate office space, complete with Apple Mac computer. The large dining area looks out over the mountains and comes complete with your own bar for a pre or post dinner drink. The master suite occupies the entire first floor and enjoys an open fire place and magnificent views. The en-suite bathroom has a double bath and walk in rain shower big enough for two. Five further spacious double or twin en-suite bedrooms are located on the lower level, all benefitting plasma TVs and gas remote controlled fireplaces