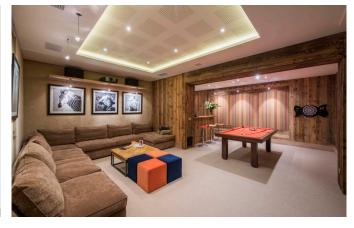

The large cinema with surround sound is also located on the lower ground; the adjoining area with pool table and bar. Next door is the playroom with a table football, TV and Wii, ideal for entertaining all ages. The wellness area comprises a hammam, massage room and shower and opens out onto the large terrace where you can enjoy the outdoor hot tub or take a dip in the heated infinity pool with jet stream, both of which are chlorine free. This chalet is outstanding and combined with the service from your private team of hospitality professionals, we are confident it will exceed your expectations, whether young or old. On request this chalet can also be rented on self-catered basis with only daily cleaning included.

## **FACILITIES**

- Bar area
- Cinema room
- Fireplace
- Games room

- Garage Parking
- Garden
- Jacuzzi / Hot tub
- Massage room
- Parking

- Playstation
- Ski & boot room
- Swimming Pool
- Terrace / balconies