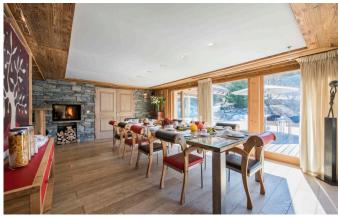

MÉRIBEL-003 From: €66,500/Week

An exceptional Chalet with outstanding facilities, decor and design

12 Guests • 6 Bedrooms • 600 m² / 6458 ft

This is the ultimate catered ski chalet in style and design in Meribel. Located in its own grounds in the heart of resort, this chalet is incredibly spacious and sleeps 12 guests in absolute comfort providing every conceivable facility. The entrance floor is flooded with natural light and the double height lounge has a main seating area facing an open fireplace as well as a cosy snug and separate office space, complete with Apple Mac computer. The large dining area looks out over the mountains and comes complete with your own bar for a pre or post dinner drink. The master suite occupies the entire first floor and enjoys an open fire place and magnificent views. The en-suite bathroom has a double bath and walk in rain shower big enough for two. Five further spacious double or twin en-suite bedrooms are located on the lower level, all benefitting plasma TVs and gas remote controlled fireplaces