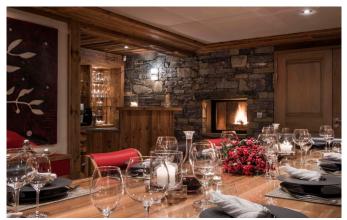

MÉRIBEL-003 From: €66,500/Week

An exceptional Chalet with outstanding facilities, decor and design

12 Guests • 6 Bedrooms • 600 m² / 6458 ft

This is the ultimate catered ski chalet in style and design in Meribel. Located in its own grounds in the heart of resort, this chalet is incredibly spacious and sleeps 12 guests in absolute comfort providing every conceivable facility. The entrance floor is flooded with natural light and the double height lounge has a main seating area facing an open fireplace as well as a cosy snug and separate office space, complete with Apple Mac computer. The large dining area looks out over the mountains and comes complete with your own bar for a pre or post dinner drink. The master suite occupies the entire first floor and enjoys an open fire place and magnificent views. The en-suite bathroom has a double bath and walk in rain shower big enough for two. Five further spacious double or twin en-suite bedrooms are located on the lower level, all benefitting plasma TVs and gas remote controlled fireplaces