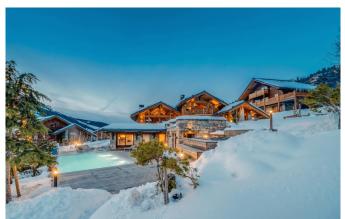

The large cinema with surround sound is also located on the lower ground; the adjoining area with pool table and bar. Next door is the playroom with a table football, TV and Wii, ideal for entertaining all ages. The wellness area comprises a hammam, massage room and shower and opens out onto the large terrace where you can enjoy the outdoor hot tub or take a dip in the heated infinity pool with jet stream, both of which are chlorine free. This chalet is outstanding and combined with the service from your private team of hospitality professionals, we are confident it will exceed your expectations, whether young or old. On request this chalet can also be rented on self-catered basis with only daily cleaning included.

## **FACILITIES**

- Bar area
- Cinema room
- Fireplace
- Games room

- Garage Parking
- Garden
- Jacuzzi / Hot tub
- Massage room
- Parking

- Playstation
- Ski & boot room
- Swimming Pool
- Terrace / balconies