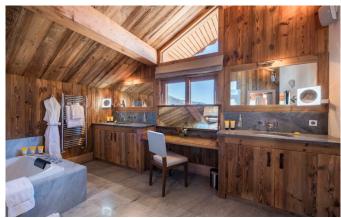

MÉRIBEL-003 From: €66,500/Week

An exceptional Chalet with outstanding facilities, decor and design

12 Guests • 6 Bedrooms • 600 m² / 6458 ft

This is the ultimate catered ski chalet in style and design in Meribel. Located in its own grounds in the heart of resort, this chalet is incredibly spacious and sleeps 12 guests in absolute comfort providing every conceivable facility. The entrance floor is flooded with natural light and the double height lounge has a main seating area facing an open fireplace as well as a cosy snug and separate office space, complete with Apple Mac computer. The large dining area looks out over the mountains and comes complete with your own bar for a pre or post dinner drink. The master suite occupies the entire first floor and enjoys an open fire place and magnificent views. The en-suite bathroom has a double bath and walk in rain shower big enough for two. Five further spacious double or twin en-suite bedrooms are located on the lower level, all benefitting plasma TVs and gas remote controlled fireplaces