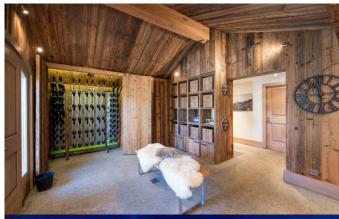

MÉRIBEL-003 From: €66,500/Week

An exceptional Chalet with outstanding facilities, decor and design

12 Guests • 6 Bedrooms • 600 m² / 6458 ft

This is the ultimate catered ski chalet in style and design in Meribel. Located in its own grounds in the heart of resort, this chalet is incredibly spacious and sleeps 12 guests in absolute comfort providing every conceivable facility. The entrance floor is flooded with natural light and the double height lounge has a main seating area facing an open fireplace as well as a cosy snug and separate office space, complete with Apple Mac computer. The large dining area looks out over the mountains and comes complete with your own bar for a pre or post dinner drink. The master suite occupies the entire first floor and enjoys an open fire place and magnificent views. The en-suite bathroom has a double bath and walk in rain shower big enough for two. Five further spacious double or twin en-suite bedrooms are located on the lower level, all benefitting plasma TVs and gas remote controlled fireplaces

The large cinema with surround sound is also located on the lower ground; the adjoining area with pool table and bar. Next door is the playroom with a table football, TV and Wii, ideal for entertaining all ages. The wellness area comprises a hammam, massage room and shower and opens out onto the large terrace where you can enjoy the outdoor hot tub or take a dip in the heated infinity pool with jet stream, both of which are chlorine free. This chalet is outstanding and combined with the service from your private team of hospitality professionals, we are confident it will exceed your expectations, whether young or old. On request this chalet can also be rented on self-catered basis with only daily cleaning included.