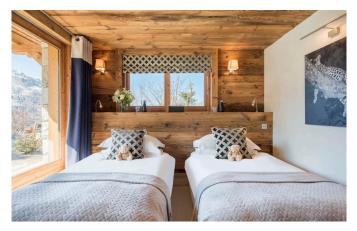

MÉRIBEL-003 From: €66,500/Week

An exceptional Chalet with outstanding facilities, decor and design

12 Guests • 6 Bedrooms • 600 m² / 6458 ft

This is the ultimate catered ski chalet in style and design in Meribel. Located in its own grounds in the heart of resort, this chalet is incredibly spacious and sleeps 12 guests in absolute comfort providing every conceivable facility. The entrance floor is flooded with natural light and the double height lounge has a main seating area facing an open fireplace as well as a cosy snug and separate office space, complete with Apple Mac computer. The large dining area looks out over the mountains and comes complete with your own bar for a pre or post dinner drink. The master suite occupies the entire first floor and enjoys an open fire place and magnificent views. The en-suite bathroom has a double bath and walk in rain shower big enough for two. Five further spacious double or twin en-suite bedrooms are located on the lower level, all benefitting plasma TVs and gas remote controlled fireplaces