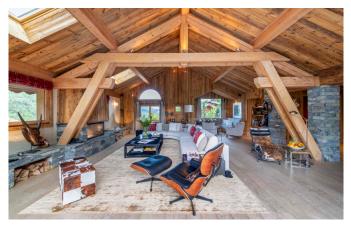

MÉRIBEL-003 From: €66,500/Week

An exceptional Chalet with outstanding facilities, decor and design

12 Guests • 6 Bedrooms • 600 m² / 6458 ft

This is the ultimate catered ski chalet in style and design in Meribel. Located in its own grounds in the heart of resort, this chalet is incredibly spacious and sleeps 12 guests in absolute comfort providing every conceivable facility. The entrance floor is flooded with natural light and the double height lounge has a main seating area facing an open fireplace as well as a cosy snug and separate office space, complete with Apple Mac computer. The large dining area looks out over the mountains and comes complete with your own bar for a pre or post dinner drink. The master suite occupies the entire first floor and enjoys an open fire place and magnificent views. The en-suite bathroom has a double bath and walk in rain shower big enough for two. Five further spacious double or twin en-suite bedrooms are located on the lower level, all benefitting plasma TVs and gas remote controlled fireplaces