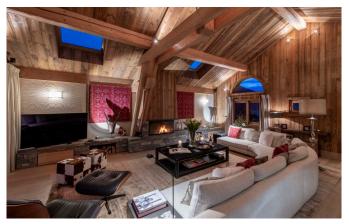

MÉRIBEL-003 From: €66,500/Week

An exceptional Chalet with outstanding facilities, decor and design

12 Guests • 6 Bedrooms • 600 m² / 6458 ft

This is the ultimate catered ski chalet in style and design in Meribel. Located in its own grounds in the heart of resort, this chalet is incredibly spacious and sleeps 12 guests in absolute comfort providing every conceivable facility. The entrance floor is flooded with natural light and the double height lounge has a main seating area facing an open fireplace as well as a cosy snug and separate office space, complete with Apple Mac computer. The large dining area looks out over the mountains and comes complete with your own bar for a pre or post dinner drink. The master suite occupies the entire first floor and enjoys an open fire place and magnificent views. The en-suite bathroom has a double bath and walk in rain shower big enough for two. Five further spacious double or twin en-suite bedrooms are located on the lower level, all benefitting plasma TVs and gas remote controlled fireplaces