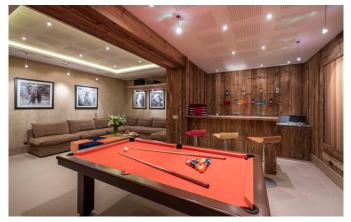

The large cinema with surround sound is also located on the lower ground; the adjoining area with pool table and bar. Next door is the playroom with a table football, TV and Wii, ideal for entertaining all ages. The wellness area comprises a hammam, massage room and shower and opens out onto the large terrace where you can enjoy the outdoor hot tub or take a dip in the heated infinity pool with jet stream, both of which are chlorine free. This chalet is outstanding and combined with the service from your private team of hospitality professionals, we are confident it will exceed your expectations, whether young or old. On request this chalet can also be rented on self-catered basis with only daily cleaning included.

## **FACILITIES**

- Bar area
- Cinema room
- Fireplace
- Games room

- Garage Parking
- Garden
- Jacuzzi / Hot tub
- Massage room
- Parking

- Playstation
- Ski & boot room
- Swimming Pool
- Terrace / balconies