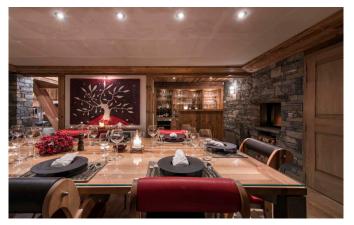

MÉRIBEL-003 From: €66,500/Week

An exceptional Chalet with outstanding facilities, decor and design

12 Guests • 6 Bedrooms • 600 m² / 6458 ft

This is the ultimate catered ski chalet in style and design in Meribel. Located in its own grounds in the heart of resort, this chalet is incredibly spacious and sleeps 12 guests in absolute comfort providing every conceivable facility. The entrance floor is flooded with natural light and the double height lounge has a main seating area facing an open fireplace as well as a cosy snug and separate office space, complete with Apple Mac computer. The large dining area looks out over the mountains and comes complete with your own bar for a pre or post dinner drink. The master suite occupies the entire first floor and enjoys an open fire place and magnificent views. The en-suite bathroom has a double bath and walk in rain shower big enough for two. Five further spacious double or twin en-suite bedrooms are located on the lower level, all benefitting plasma TVs and gas remote controlled fireplaces