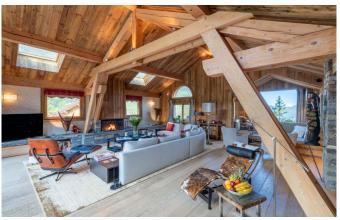

MÉRIBEL-003 From: €66,500/Week

An exceptional Chalet with outstanding facilities, decor and design

12 Guests • 6 Bedrooms • 600 m² / 6458 ft

This is the ultimate catered ski chalet in style and design in Meribel. Located in its own grounds in the heart of resort, this chalet is incredibly spacious and sleeps 12 guests in absolute comfort providing every conceivable facility. The entrance floor is flooded with natural light and the double height lounge has a main seating area facing an open fireplace as well as a cosy snug and separate office space, complete with Apple Mac computer. The large dining area looks out over the mountains and comes complete with your own bar for a pre or post dinner drink. The master suite occupies the entire first floor and enjoys an open fire place and magnificent views. The en-suite bathroom has a double bath and walk in rain shower big enough for two. Five further spacious double or twin en-suite bedrooms are located on the lower level, all benefitting plasma TVs and gas remote controlled fireplaces