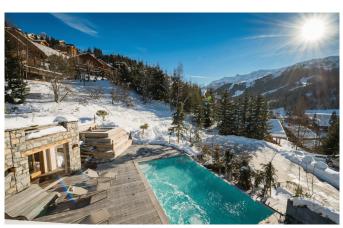

The large cinema with surround sound is also located on the lower ground; the adjoining area with pool table and bar. Next door is the playroom with a table football, TV and Wii, ideal for entertaining all ages. The wellness area comprises a hammam, massage room and shower and opens out onto the large terrace where you can enjoy the outdoor hot tub or take a dip in the heated infinity pool with jet stream, both of which are chlorine free. This chalet is outstanding and combined with the service from your private team of hospitality professionals, we are confident it will exceed your expectations, whether young or old. On request this chalet can also be rented on self-catered basis with only daily cleaning included.

## **FACILITIES**

- Bar area
- Cinema room
- Fireplace
- Games room

- Garage Parking
- Garden
- Jacuzzi / Hot tub
- Massage room
- Parking

- Playstation
- Ski & boot room
- Swimming Pool
- Terrace / balconies