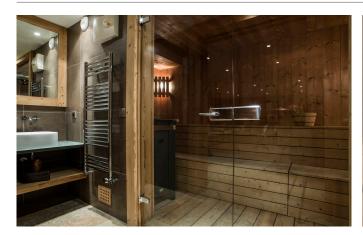

On the main (second) floor the sitting/dining room is the heart of the chalet. There is a central open log fire between the sitting room and dining room. Ample seating in the dining area for 14 guests and the sitting room is double height open to the mezzanine above and faces south with views through the large picture windows which open on to the sun terrace. The sitting room is light and airy with comfortable sofas and floored with extra wide oak floorboards. The chalet also has an outdoor hot tub. On the mezzanine is a small office and a quiet area where you can relax away from the main sitting room. On the ground floor, which is where you enter the chalet, is located a ski room with heated boot warmer, glove and clothes dryer/warmer, sauna, cinema/ games room and garage. The chalet is one of the best located chalets available in Meribel.

### **FACILITIES**

- Bar area
- Cinema room
- Double height sitting room
- Fireplace

- HiFi
- Outdoor Jacuzzi / hot tub
- Parking

- Sauna
- Ski in/out
- Terrace / balconies
- WiFi