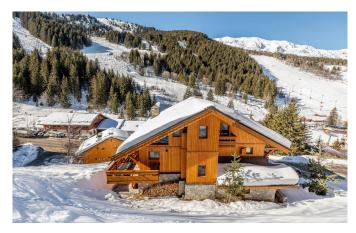

MÉRIBEL-009 From: €48,000/Week

7 bedroom chalet on one of the most enviable positions in Meribel

14-15 Guests • 7 Bedrooms • 465 m² / 5005 ft

This chalet is located in one of the most enviable positions in Meribel. A ski-in, ski-out chalet situated at the bottom of the Georges Mauduit piste, which means it is only seconds from the main lift centre of Meribel and the ski school meeting points. Yet the chalet is only a short walk from the centre of Méribel. Situated on the East side of the valley the chalet has wonderful views towards the Tougnete side of the mountain The chalet's accommodation is on 4 floors spread over 465 square meters of living space and sleeps 14 people in seven ensuite bedrooms.

On the main (second) floor the sitting/dining room is the heart of the chalet. There is a central open log fire between the sitting room and dining room. Ample seating in the dining area for 14 guests and the sitting room is double height open to the mezzanine above and faces south with views through the large picture windows which open on to the sun terrace. The sitting room is light and airy with comfortable sofas and floored with extra wide oak floorboards. The chalet also has an outdoor hot tub. On the mezzanine is a small office and a quiet area where you can relax away from the main sitting room. On the ground floor, which is where you enter the chalet, is located a ski room with heated boot warmer, glove and clothes dryer/warmer, sauna, cinema/ games room and garage. The chalet is one of the best located chalets available in Meribel.