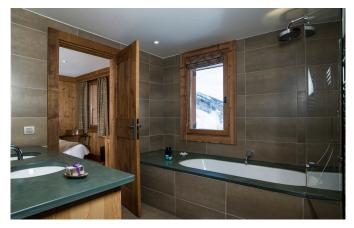

### Bedroom 1

Twin or super-king with en suite bathroom and shower over. Flat screen TV.

### Bedroom 2

Twin or super-king with en suite bathroom with hand shower and west facing balcony. Flat screen TV.

Twin or super-king with en suite bathroom with hand shower and west facing balcony. Flat screen TV.

# Bedroom 4

Twin or super-king and small children's bed, en suite bathroom and separate shower and south facing balcony. Flat screen TV.

# Bedroom 5

Twin or super-king with en suite bathroom and shower over. Flat screen TV.

Twin or super-king with en suite bathroom and shower over. Flat screen TV.

# Bedroom 7

Twin or super-king bed with en suite bathroom with hand shower and west facing balcony. Flat screen TV