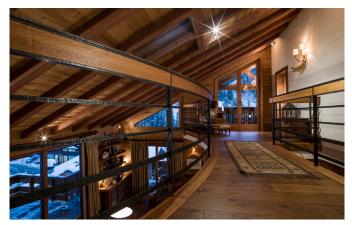

On the main (second) floor the sitting/dining room is the heart of the chalet. There is a central open log fire between the sitting room and dining room. Ample seating in the dining area for 14 guests and the sitting room is double height open to the mezzanine above and faces south with views through the large picture windows which open on to the sun terrace. The sitting room is light and airy with comfortable sofas and floored with extra wide oak floorboards. The chalet also has an outdoor hot tub. On the mezzanine is a small office and a quiet area where you can relax away from the main sitting room. On the ground floor, which is where you enter the chalet, is located a ski room with heated boot warmer, glove and clothes dryer/warmer, sauna, cinema/ games room and garage. The chalet is one of the best located chalets available in Meribel.