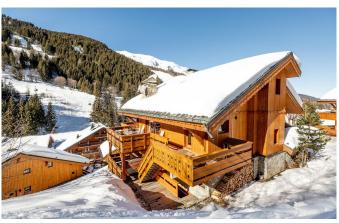

MÉRIBEL-009 From: €48,000/Week

7 bedroom chalet on one of the most enviable positions in Meribel

14-15 Guests • 7 Bedrooms • 465 m² / 5005 ft

This chalet is located in one of the most enviable positions in Meribel. A ski-in, ski-out chalet situated at the bottom of the Georges Mauduit piste, which means it is only seconds from the main lift centre of Meribel and the ski school meeting points. Yet the chalet is only a short walk from the centre of Méribel. Situated on the East side of the valley the chalet has wonderful views towards the Tougnete side of the mountain The chalet's accommodation is on 4 floors spread over 465 square meters of living space and sleeps 14 people in seven ensuite bedrooms.