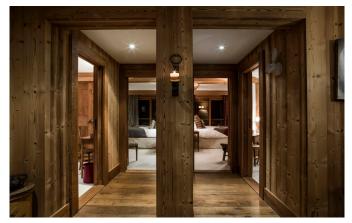

On the main (second) floor the sitting/dining room is the heart of the chalet. There is a central open log fire between the sitting room and dining room. Ample seating in the dining area for 14 guests and the sitting room is double height open to the mezzanine above and faces south with views through the large picture windows which open on to the sun terrace. The sitting room is light and airy with comfortable sofas and floored with extra wide oak floorboards. The chalet also has an outdoor hot tub. On the mezzanine is a small office and a quiet area where you can relax away from the main sitting room. On the ground floor, which is where you enter the chalet, is located a ski room with heated boot warmer, glove and clothes dryer/warmer, sauna, cinema/ games room and garage. The chalet is one of the best located chalets available in Meribel.