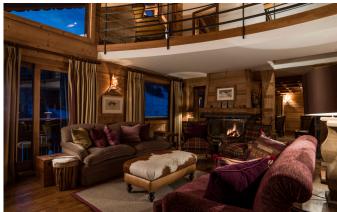

On the main (second) floor the sitting/dining room is the heart of the chalet. There is a central open log fire between the sitting room and dining room. Ample seating in the dining area for 14 guests and the sitting room is double height open to the mezzanine above and faces south with views through the large picture windows which open on to the sun terrace. The sitting room is light and airy with comfortable sofas and floored with extra wide oak floorboards. The chalet also has an outdoor hot tub. On the mezzanine is a small office and a quiet area where you can relax away from the main sitting room. On the ground floor, which is where you enter the chalet, is located a ski room with heated boot warmer, glove and clothes dryer/warmer, sauna, cinema/ games room and garage. The chalet is one of the best located chalets available in Meribel.

### **FACILITIES**

- Bar area
- Cinema room
- Double height sitting room
- Fireplace

- HiFi
- Outdoor Jacuzzi / hot tub
- Parking

- Sauna
- Ski in/out
- Terrace / balconies
- WiFi