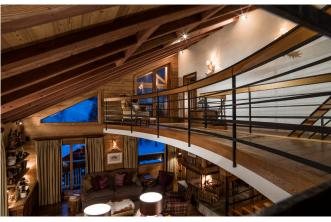

On the main (second) floor the sitting/dining room is the heart of the chalet. There is a central open log fire between the sitting room and dining room. Ample seating in the dining area for 14 guests and the sitting room is double height open to the mezzanine above and faces south with views through the large picture windows which open on to the sun terrace. The sitting room is light and airy with comfortable sofas and floored with extra wide oak floorboards. The chalet also has an outdoor hot tub. On the mezzanine is a small office and a quiet area where you can relax away from the main sitting room. On the ground floor, which is where you enter the chalet, is located a ski room with heated boot warmer, glove and clothes dryer/warmer, sauna, cinema/ games room and garage. The chalet is one of the best located chalets available in Meribel.