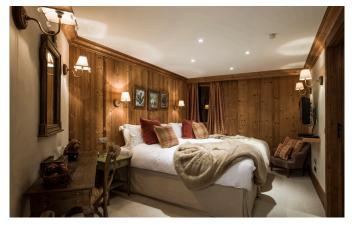

### Bedroom 1

Twin or super-king with en suite bathroom and shower over. Flat screen TV.

### Bedroom 2

Twin or super-king with en suite bathroom with hand shower and west facing balcony. Flat screen TV.

Twin or super-king with en suite bathroom with hand shower and west facing balcony. Flat screen TV.

# Bedroom 4

Twin or super-king and small children's bed, en suite bathroom and separate shower and south facing balcony. Flat screen TV.

# Bedroom 5

Twin or super-king with en suite bathroom and shower over. Flat screen TV.

Twin or super-king with en suite bathroom and shower over. Flat screen TV.

# Bedroom 7

Twin or super-king bed with en suite bathroom with hand shower and west facing balcony. Flat screen TV