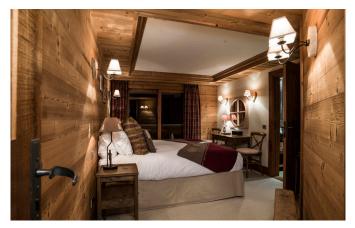

### Bedroom 2

Twin or super-king with en suite bathroom with hand shower and west facing balcony. Flat screen TV.

Twin or super-king with en suite bathroom with hand shower and west facing balcony. Flat screen TV.