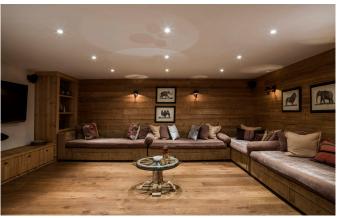

On the main (second) floor the sitting/dining room is the heart of the chalet. There is a central open log fire between the sitting room and dining room. Ample seating in the dining area for 14 guests and the sitting room is double height open to the mezzanine above and faces south with views through the large picture windows which open on to the sun terrace. The sitting room is light and airy with comfortable sofas and floored with extra wide oak floorboards. The chalet also has an outdoor hot tub. On the mezzanine is a small office and a quiet area where you can relax away from the main sitting room. On the ground floor, which is where you enter the chalet, is located a ski room with heated boot warmer, glove and clothes dryer/warmer, sauna, cinema/ games room and garage. The chalet is one of the best located chalets available in Meribel.

### **FACILITIES**

- Bar area
- Cinema room
- Double height sitting room
- Fireplace

- HiFi
- Outdoor Jacuzzi / hot tub
- Parking

- Sauna
- Ski in/out
- Terrace / balconies
- WiFi