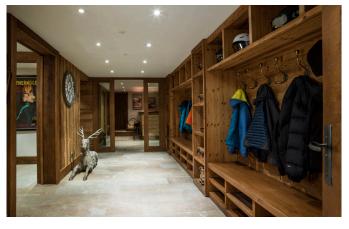

On the main (second) floor the sitting/dining room is the heart of the chalet. There is a central open log fire between the sitting room and dining room. Ample seating in the dining area for 14 guests and the sitting room is double height open to the mezzanine above and faces south with views through the large picture windows which open on to the sun terrace. The sitting room is light and airy with comfortable sofas and floored with extra wide oak floorboards. The chalet also has an outdoor hot tub. On the mezzanine is a small office and a quiet area where you can relax away from the main sitting room. On the ground floor, which is where you enter the chalet, is located a ski room with heated boot warmer, glove and clothes dryer/warmer, sauna, cinema/ games room and garage. The chalet is one of the best located chalets available in Meribel.