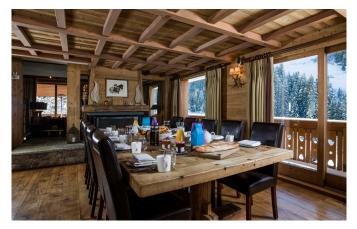

On the main (second) floor the sitting/dining room is the heart of the chalet. There is a central open log fire between the sitting room and dining room. Ample seating in the dining area for 14 guests and the sitting room is double height open to the mezzanine above and faces south with views through the large picture windows which open on to the sun terrace. The sitting room is light and airy with comfortable sofas and floored with extra wide oak floorboards. The chalet also has an outdoor hot tub. On the mezzanine is a small office and a quiet area where you can relax away from the main sitting room. On the ground floor, which is where you enter the chalet, is located a ski room with heated boot warmer, glove and clothes dryer/warmer, sauna, cinema/ games room and garage. The chalet is one of the best located chalets available in Meribel.