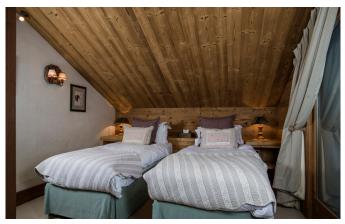

### Bedroom 1

Twin or super-king with en suite bathroom and shower over. Flat screen TV.

### Bedroom 2

Twin or super-king with en suite bathroom with hand shower and west facing balcony. Flat screen TV.

Twin or super-king with en suite bathroom with hand shower and west facing balcony. Flat screen TV.

# Bedroom 4

Twin or super-king and small children's bed, en suite bathroom and separate shower and south facing balcony. Flat screen TV.

# Bedroom 5

Twin or super-king with en suite bathroom and shower over. Flat screen TV.

Twin or super-king with en suite bathroom and shower over. Flat screen TV.

# Bedroom 7

Twin or super-king bed with en suite bathroom with hand shower and west facing balcony. Flat screen TV