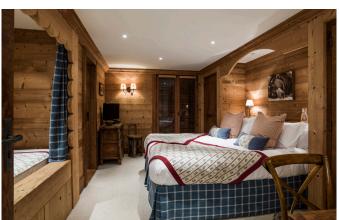

# Bedroom 5

Twin or super-king with en suite bathroom and shower over. Flat screen TV.

Twin or super-king with en suite bathroom and shower over. Flat screen TV.