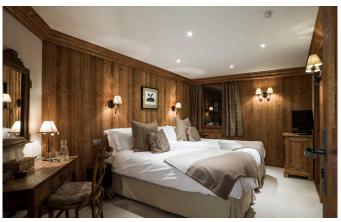

### Bedroom 1

Twin or super-king with en suite bathroom and shower over. Flat screen TV.

### Bedroom 2

Twin or super-king with en suite bathroom with hand shower and west facing balcony. Flat screen TV.

Twin or super-king with en suite bathroom with hand shower and west facing balcony. Flat screen TV.

# Bedroom 4

Twin or super-king and small children's bed, en suite bathroom and separate shower and south facing balcony. Flat screen TV.

# Bedroom 5

Twin or super-king with en suite bathroom and shower over. Flat screen TV.

Twin or super-king with en suite bathroom and shower over. Flat screen TV.

# Bedroom 7

Twin or super-king bed with en suite bathroom with hand shower and west facing balcony. Flat screen TV