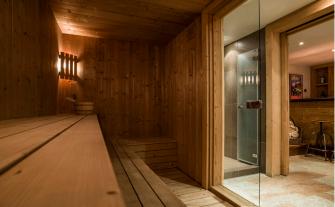

On the main (second) floor the sitting/dining room is the heart of the chalet. There is a central open log fire between the sitting room and dining room. Ample seating in the dining area for 14 guests and the sitting room is double height open to the mezzanine above and faces south with views through the large picture windows which open on to the sun terrace. The sitting room is light and airy with comfortable sofas and floored with extra wide oak floorboards. The chalet also has an outdoor hot tub. On the mezzanine is a small office and a quiet area where you can relax away from the main sitting room. On the ground floor, which is where you enter the chalet, is located a ski room with heated boot warmer, glove and clothes dryer/warmer, sauna, cinema/ games room and garage. The chalet is one of the best located chalets available in Meribel.

### **FACILITIES**

- Bar area
- Cinema room
- Double height sitting room
- Fireplace

- HiFi
- Outdoor Jacuzzi / hot tub
- Parking

- Sauna
- Ski in/out
- Terrace / balconies
- WiFi