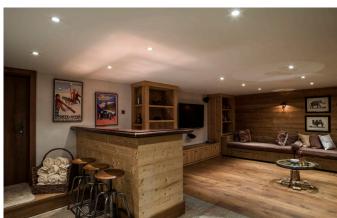

On the main (second) floor the sitting/dining room is the heart of the chalet. There is a central open log fire between the sitting room and dining room. Ample seating in the dining area for 14 guests and the sitting room is double height open to the mezzanine above and faces south with views through the large picture windows which open on to the sun terrace. The sitting room is light and airy with comfortable sofas and floored with extra wide oak floorboards. The chalet also has an outdoor hot tub. On the mezzanine is a small office and a quiet area where you can relax away from the main sitting room. On the ground floor, which is where you enter the chalet, is located a ski room with heated boot warmer, glove and clothes dryer/warmer, sauna, cinema/ games room and garage. The chalet is one of the best located chalets available in Meribel.

### **FACILITIES**

- Bar area
- Cinema room
- Double height sitting room
- Fireplace

- HiFi
- Outdoor Jacuzzi / hot tub
- Parking

- Sauna
- Ski in/out
- Terrace / balconies
- WiFi