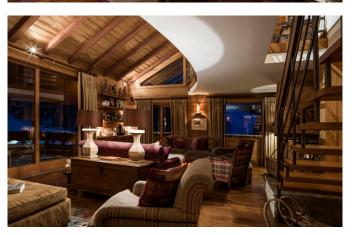

On the main (second) floor the sitting/dining room is the heart of the chalet. There is a central open log fire between the sitting room and dining room. Ample seating in the dining area for 14 guests and the sitting room is double height open to the mezzanine above and faces south with views through the large picture windows which open on to the sun terrace. The sitting room is light and airy with comfortable sofas and floored with extra wide oak floorboards. The chalet also has an outdoor hot tub. On the mezzanine is a small office and a quiet area where you can relax away from the main sitting room. On the ground floor, which is where you enter the chalet, is located a ski room with heated boot warmer, glove and clothes dryer/warmer, sauna, cinema/ games room and garage. The chalet is one of the best located chalets available in Meribel.

### **FACILITIES**

- Bar area
- Cinema room
- Double height sitting room
- Fireplace

- HiFi
- Outdoor Jacuzzi / hot tub
- Parking

- Sauna
- Ski in/out
- Terrace / balconies
- WiFi