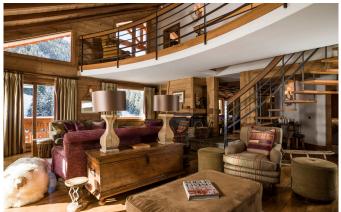

On the main (second) floor the sitting/dining room is the heart of the chalet. There is a central open log fire between the sitting room and dining room. Ample seating in the dining area for 14 guests and the sitting room is double height open to the mezzanine above and faces south with views through the large picture windows which open on to the sun terrace. The sitting room is light and airy with comfortable sofas and floored with extra wide oak floorboards. The chalet also has an outdoor hot tub. On the mezzanine is a small office and a quiet area where you can relax away from the main sitting room. On the ground floor, which is where you enter the chalet, is located a ski room with heated boot warmer, glove and clothes dryer/warmer, sauna, cinema/ games room and garage. The chalet is one of the best located chalets available in Meribel.