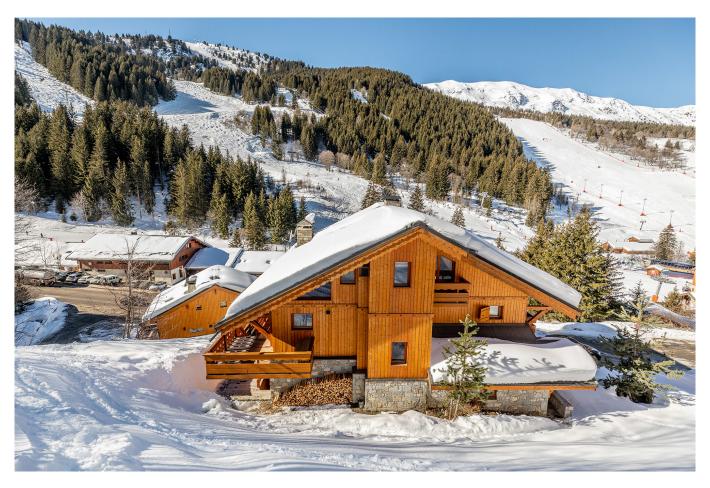

MÉRIBEL-009 From: €48,000/Week

7 bedroom chalet on one of the most enviable positions in Meribel

14-15 Guests • 7 Bedrooms • 465 m² / 5005 ft

This chalet is located in one of the most enviable positions in Meribel. A ski-in, ski-out chalet situated at the bottom of the Georges Mauduit piste, which means it is only seconds from the main lift centre of Meribel and the ski school meeting points. Yet the chalet is only a short walk from the centre of Méribel. Situated on the East side of the valley the chalet has wonderful views towards the Tougnete side of the mountain The chalet's accommodation is on 4 floors spread over 465 square meters of living space and sleeps 14 people in seven ensuite bedrooms.

On the main (second) floor the sitting/dining room is the heart of the chalet. There is a central open log fire between the sitting room and dining room. Ample seating in the dining area for 14 guests and the sitting room is double height open to the mezzanine above and faces south with views through the large picture windows which open on to the sun terrace. The sitting room is light and airy with comfortable sofas and floored with extra wide oak floorboards. The chalet also has an outdoor hot tub. On the mezzanine is a small office and a quiet area where you can relax away from the main sitting room. On the ground floor, which is where you enter the chalet, is located a ski room with heated boot warmer, glove and clothes dryer/warmer, sauna, cinema/ games room and garage. The chalet is one of the best located chalets available in Meribel.