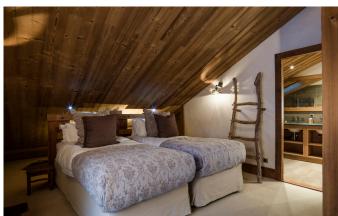

### Bedroom 1

Twin or super-king with en suite bathroom and shower over. Flat screen TV.

### Bedroom 2

Twin or super-king with en suite bathroom with hand shower and west facing balcony. Flat screen TV.

Twin or super-king with en suite bathroom with hand shower and west facing balcony. Flat screen TV.

# Bedroom 4

Twin or super-king and small children's bed, en suite bathroom and separate shower and south facing balcony. Flat screen TV.

# Bedroom 5

Twin or super-king with en suite bathroom and shower over. Flat screen TV.

Twin or super-king with en suite bathroom and shower over. Flat screen TV.

# Bedroom 7

Twin or super-king bed with en suite bathroom with hand shower and west facing balcony. Flat screen TV