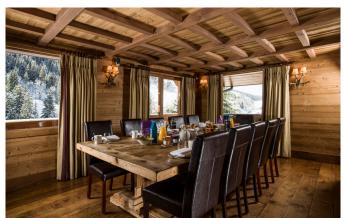

On the main (second) floor the sitting/dining room is the heart of the chalet. There is a central open log fire between the sitting room and dining room. Ample seating in the dining area for 14 guests and the sitting room is double height open to the mezzanine above and faces south with views through the large picture windows which open on to the sun terrace. The sitting room is light and airy with comfortable sofas and floored with extra wide oak floorboards. The chalet also has an outdoor hot tub. On the mezzanine is a small office and a quiet area where you can relax away from the main sitting room. On the ground floor, which is where you enter the chalet, is located a ski room with heated boot warmer, glove and clothes dryer/warmer, sauna, cinema/ games room and garage. The chalet is one of the best located chalets available in Meribel.