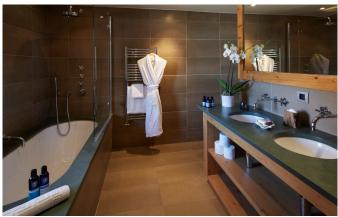

### Bedroom 1

Twin or super-king with en suite bathroom and shower over. Flat screen TV.

### Bedroom 2

Twin or super-king with en suite bathroom with hand shower and west facing balcony. Flat screen TV.

Twin or super-king with en suite bathroom with hand shower and west facing balcony. Flat screen TV.

# Bedroom 4

Twin or super-king and small children's bed, en suite bathroom and separate shower and south facing balcony. Flat screen TV.

# Bedroom 5

Twin or super-king with en suite bathroom and shower over. Flat screen TV.

Twin or super-king with en suite bathroom and shower over. Flat screen TV.

# Bedroom 7

Twin or super-king bed with en suite bathroom with hand shower and west facing balcony. Flat screen TV