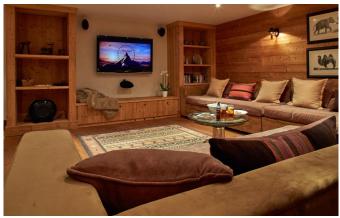

On the main (second) floor the sitting/dining room is the heart of the chalet. There is a central open log fire between the sitting room and dining room. Ample seating in the dining area for 14 guests and the sitting room is double height open to the mezzanine above and faces south with views through the large picture windows which open on to the sun terrace. The sitting room is light and airy with comfortable sofas and floored with extra wide oak floorboards. The chalet also has an outdoor hot tub. On the mezzanine is a small office and a quiet area where you can relax away from the main sitting room. On the ground floor, which is where you enter the chalet, is located a ski room with heated boot warmer, glove and clothes dryer/warmer, sauna, cinema/ games room and garage. The chalet is one of the best located chalets available in Meribel.

### **FACILITIES**

- Bar area
- Cinema room
- Double height sitting room
- Fireplace

- HiFi
- Outdoor Jacuzzi / hot tub
- Parking

- Sauna
- Ski in/out
- Terrace / balconies
- WiFi