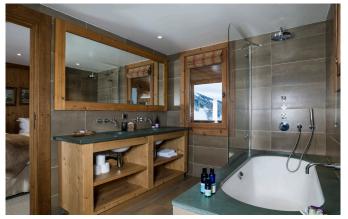

### Bedroom 1

Twin or super-king with en suite bathroom and shower over. Flat screen TV.

### Bedroom 2

Twin or super-king with en suite bathroom with hand shower and west facing balcony. Flat screen TV.

Twin or super-king with en suite bathroom with hand shower and west facing balcony. Flat screen TV.

# Bedroom 4

Twin or super-king and small children's bed, en suite bathroom and separate shower and south facing balcony. Flat screen TV.

# Bedroom 5

Twin or super-king with en suite bathroom and shower over. Flat screen TV.

Twin or super-king with en suite bathroom and shower over. Flat screen TV.

# Bedroom 7

Twin or super-king bed with en suite bathroom with hand shower and west facing balcony. Flat screen TV