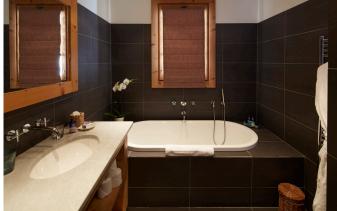

### Bedroom 1

Twin or super-king with en suite bathroom and shower over. Flat screen TV.

### Bedroom 2

Twin or super-king with en suite bathroom with hand shower and west facing balcony. Flat screen TV.

Twin or super-king with en suite bathroom with hand shower and west facing balcony. Flat screen TV.

# Bedroom 4

Twin or super-king and small children's bed, en suite bathroom and separate shower and south facing balcony. Flat screen TV.

# Bedroom 5

Twin or super-king with en suite bathroom and shower over. Flat screen TV.

Twin or super-king with en suite bathroom and shower over. Flat screen TV.

# Bedroom 7

Twin or super-king bed with en suite bathroom with hand shower and west facing balcony. Flat screen TV