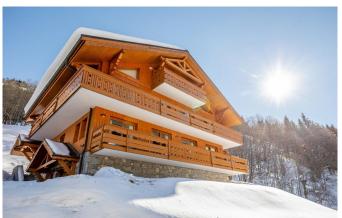

MÉRIBEL-009 From: €48,000/Week

7 bedroom chalet on one of the most enviable positions in Meribel

14-15 Guests • 7 Bedrooms • 465 m² / 5005 ft

This chalet is located in one of the most enviable positions in Meribel. A ski-in, ski-out chalet situated at the bottom of the Georges Mauduit piste, which means it is only seconds from the main lift centre of Meribel and the ski school meeting points. Yet the chalet is only a short walk from the centre of Méribel. Situated on the East side of the valley the chalet has wonderful views towards the Tougnete side of the mountain The chalet's accommodation is on 4 floors spread over 465 square meters of living space and sleeps 14 people in seven ensuite bedrooms.

On the main (second) floor the sitting/dining room is the heart of the chalet. There is a central open log fire between the sitting room and dining room. Ample seating in the dining area for 14 guests and the sitting room is double height open to the mezzanine above and faces south with views through the large picture windows which open on to the sun terrace. The sitting room is light and airy with comfortable sofas and floored with extra wide oak floorboards. The chalet also has an outdoor hot tub. On the mezzanine is a small office and a quiet area where you can relax away from the main sitting room. On the ground floor, which is where you enter the chalet, is located a ski room with heated boot warmer, glove and clothes dryer/warmer, sauna, cinema/ games room and garage. The chalet is one of the best located chalets available in Meribel.