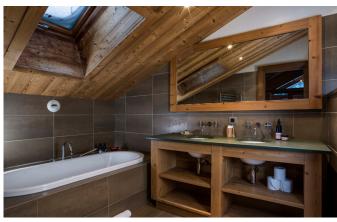

### Bedroom 1

Twin or super-king with en suite bathroom and shower over. Flat screen TV.

### Bedroom 2

Twin or super-king with en suite bathroom with hand shower and west facing balcony. Flat screen TV.

Twin or super-king with en suite bathroom with hand shower and west facing balcony. Flat screen TV.

# Bedroom 4

Twin or super-king and small children's bed, en suite bathroom and separate shower and south facing balcony. Flat screen TV.

# Bedroom 5

Twin or super-king with en suite bathroom and shower over. Flat screen TV.

Twin or super-king with en suite bathroom and shower over. Flat screen TV.

# Bedroom 7

Twin or super-king bed with en suite bathroom with hand shower and west facing balcony. Flat screen TV