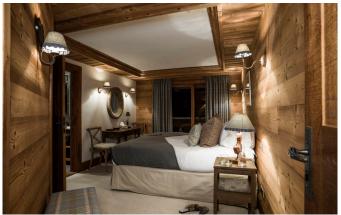

### Bedroom 1

Twin or super-king with en suite bathroom and shower over. Flat screen TV.

### Bedroom 2

Twin or super-king with en suite bathroom with hand shower and west facing balcony. Flat screen TV.

Twin or super-king with en suite bathroom with hand shower and west facing balcony. Flat screen TV.

# Bedroom 4

Twin or super-king and small children's bed, en suite bathroom and separate shower and south facing balcony. Flat screen TV.

# Bedroom 5

Twin or super-king with en suite bathroom and shower over. Flat screen TV.

Twin or super-king with en suite bathroom and shower over. Flat screen TV.

# Bedroom 7

Twin or super-king bed with en suite bathroom with hand shower and west facing balcony. Flat screen TV