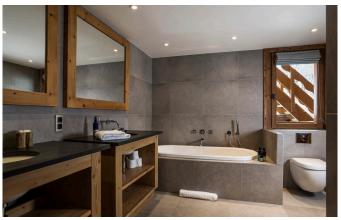

### Bedroom 1

Twin or super-king with en suite bathroom and shower over. Flat screen TV.

### Bedroom 2

Twin or super-king with en suite bathroom with hand shower and west facing balcony. Flat screen TV.

Twin or super-king with en suite bathroom with hand shower and west facing balcony. Flat screen TV.

# Bedroom 4

Twin or super-king and small children's bed, en suite bathroom and separate shower and south facing balcony. Flat screen TV.

# Bedroom 5

Twin or super-king with en suite bathroom and shower over. Flat screen TV.

Twin or super-king with en suite bathroom and shower over. Flat screen TV.

# Bedroom 7

Twin or super-king bed with en suite bathroom with hand shower and west facing balcony. Flat screen TV