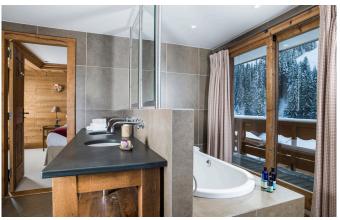

# Bedroom 7

Twin or super-king bed with en suite bathroom with hand shower and west facing balcony. Flat screen TV