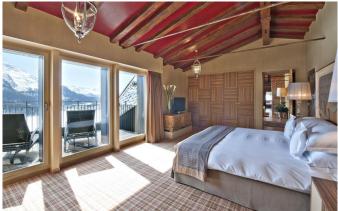

**ST-MORITZ-011** From: €100,000/Week

Superlative Luxury Penthouse (368m2) in St. Moritz

6 Guests • 3 Bedrooms • 386 m² / 4155 ft

Indulge in luxury in its purest form – with the Engadine at your feet. This Penthouse in St. Moritz is located on the top floor of a 5\*-hotel, offering 1 master bedroom and 2 large double bedrooms, all with adjoining marble bathrooms with a bathtub, a walk-in shower and double wash basins.