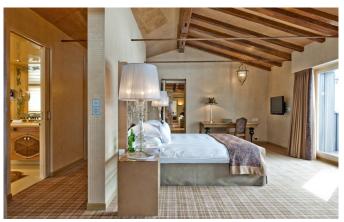

**ST-MORITZ-011** From: €100,000/Week

Superlative Luxury Penthouse (368m2) in St. Moritz

6 Guests • 3 Bedrooms • 386 m² / 4155 ft

Indulge in luxury in its purest form – with the Engadine at your feet. This Penthouse in St. Moritz is located on the top floor of a 5\*-hotel, offering 1 master bedroom and 2 large double bedrooms, all with adjoining marble bathrooms with a bathtub, a walk-in shower and double wash basins.