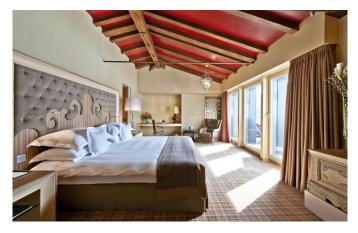

**ST-MORITZ-011** From: €100,000/Week

Superlative Luxury Penthouse (368m2) in St. Moritz

6 Guests • 3 Bedrooms • 386 m² / 4155 ft

Indulge in luxury in its purest form – with the Engadine at your feet. This Penthouse in St. Moritz is located on the top floor of a 5\*-hotel, offering 1 master bedroom and 2 large double bedrooms, all with adjoining marble bathrooms with a bathtub, a walk-in shower and double wash basins.