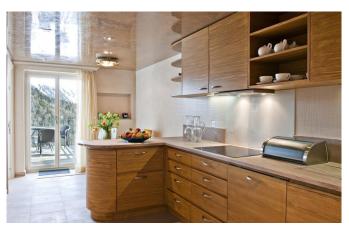

## Private elevator, butler, spacious living area, 360° view from 5 terraces

The spacious living area (95m2) offering several seating facilities with an open fire place, Knoll dining table and a working corner. It also consists of a walk-in dressing room, large kitchen with state of the art technology, 5 terraces and balconies covering a 360° view, Butler Service on request with separate butler entrance, elevator directly to the suite, plasma Television screens in all rooms with satellite and pay TV, refreshment bar, WLAN, colour printer, safe, telephone, fax, electric sun blinds and a music entertainment system. Read More