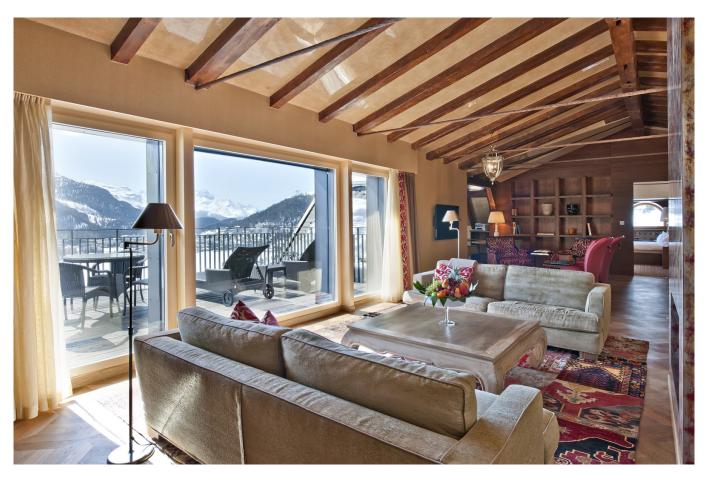

## Private elevator, butler, spacious living area, 360° view from 5 terraces

The spacious living area (95m2) offering several seating facilities with an open fire place, Knoll dining table and a working corner. It also consists of a walk-in dressing room, large kitchen with state of the art technology, 5 terraces and balconies covering a 360° view, Butler Service on request with separate butler entrance, elevator directly to the suite, plasma Television screens in all rooms with satellite and pay TV, refreshment bar, WLAN, colour printer, safe, telephone, fax, electric sun blinds and a music entertainment system. Read More