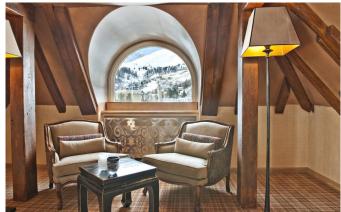

## Private elevator, butler, spacious living area, 360° view from 5 terraces

The spacious living area (95m2) offering several seating facilities with an open fire place, Knoll dining table and a working corner. It also consists of a walk-in dressing room, large kitchen with state of the art technology, 5 terraces and balconies covering a 360° view, Butler Service on request with separate butler entrance, elevator directly to the suite, plasma Television screens in all rooms with satellite and pay TV, refreshment bar, WLAN, colour printer, safe, telephone, fax, electric sun blinds and a music entertainment system. Read More