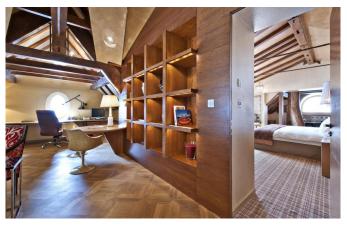

## Private elevator, butler, spacious living area, 360° view from 5 terraces

The spacious living area (95m2) offering several seating facilities with an open fire place, Knoll dining table and a working corner. It also consists of a walk-in dressing room, large kitchen with state of the art technology, 5 terraces and balconies covering a 360° view, Butler Service on request with separate butler entrance, elevator directly to the suite, plasma Television screens in all rooms with satellite and pay TV, refreshment bar, WLAN, colour printer, safe, telephone, fax, electric sun blinds and a music entertainment system. Read More