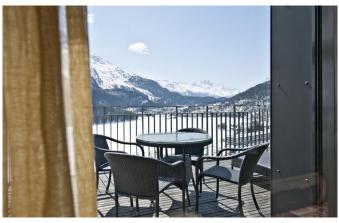

## Private elevator, butler, spacious living area, 360° view from 5 terraces

The spacious living area (95m2) offering several seating facilities with an open fire place, Knoll dining table and a working corner. It also consists of a walk-in dressing room, large kitchen with state of the art technology, 5 terraces and balconies covering a 360° view, Butler Service on request with separate butler entrance, elevator directly to the suite, plasma Television screens in all rooms with satellite and pay TV, refreshment bar, WLAN, colour printer, safe, telephone, fax, electric sun blinds and a music entertainment system. Read More