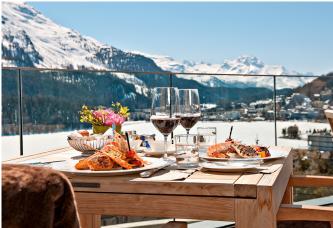

ogy, 5 terraces and balconies covering a 360° view, Butler Service on request with separate butler entrance, elevator directly to the suite, plasma Television screens in all rooms with satellite and pay TV, refreshment bar, WLAN, colour printer, safe, telephone, fax, electric sun blinds and a music entertainment system. Read More



### **SERVICS INCLUDED**

• Private butler

### **FACILITIES**

- 5 terraces and balconies covering Hammam / Steam room a 360° panoramic view
- Child friendly
- Elevator directly to the suite
- Fireplace

- HiFi
- Jacuzzi / Hot tub
- Office

- Parking
- Satellite TV
- Sauna
- Swimming Pool
- WiFi

### **DISCTANCES**

Airport: Samedan Private Airport, 10 minutes by car

Town: 5 minutes walk

### **LAYOUT**

Full brochure available on request.



# **IMAGES**