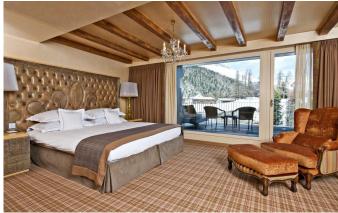

**ST-MORITZ-011** From: €100,000/Week

Superlative Luxury Penthouse (368m2) in St. Moritz

6 Guests • 3 Bedrooms • 386 m² / 4155 ft

Indulge in luxury in its purest form – with the Engadine at your feet. This Penthouse in St. Moritz is located on the top floor of a 5\*-hotel, offering 1 master bedroom and 2 large double bedrooms, all with adjoining marble bathrooms with a bathtub, a walk-in shower and double wash basins.

## Private elevator, butler, spacious living area, 360° view from 5 terraces

The spacious living area (95m2) offering several seating facilities with an open fire place, Knoll dining table and a working corner. It also consists of a walk-in dressing room, large kitchen with state of the art technology, 5 terraces and balconies covering a 360° view, Butler Service on request with separate butler entrance, elevator directly to the suite, plasma Television screens in all rooms with satellite and pay TV, refreshment bar, WLAN, colour printer, safe, telephone, fax, electric sun blinds and a music entertainment system. Read More