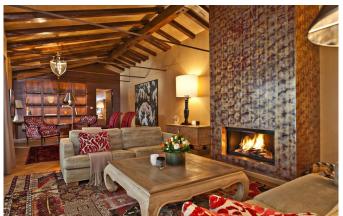

## Private elevator, butler, spacious living area, 360° view from 5 terraces

The spacious living area (95m2) offering several seating facilities with an open fire place, Knoll dining table and a working corner. It also consists of a walk-in dressing room, large kitchen with state of the art technology, 5 terraces and balconies covering a 360° view, Butler Service on request with separate butler entrance, elevator directly to the suite, plasma Television screens in all rooms with satellite and pay TV, refreshment bar, WLAN, colour printer, safe, telephone, fax, electric sun blinds and a music entertainment system. Read More