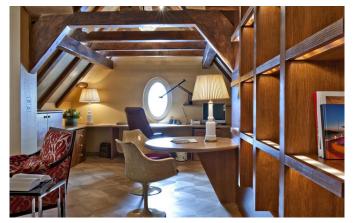

## Private elevator, butler, spacious living area, 360° view from 5 terraces

The spacious living area (95m2) offering several seating facilities with an open fire place, Knoll dining table and a working corner. It also consists of a walk-in dressing room, large kitchen with state of the art technology, 5 terraces and balconies covering a 360° view, Butler Service on request with separate butler entrance, elevator directly to the suite, plasma Television screens in all rooms with satellite and pay TV, refreshment bar, WLAN, colour printer, safe, telephone, fax, electric sun blinds and a music entertainment system. Read More