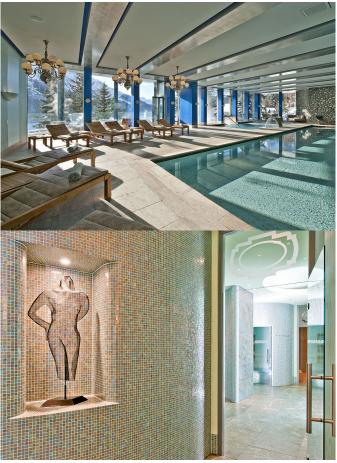

### **FACILITIES**

- 5 terraces and balconies covering Hammam / Steam room a 360° panoramic view
- Child friendly
- Elevator directly to the suite
- Fireplace

- HiFi
- Jacuzzi / Hot tub
- Office

- Parking
- Satellite TV
- Sauna
- Swimming Pool
- WiFi