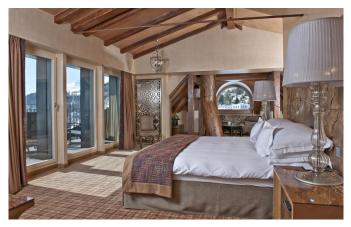

**ST-MORITZ-011** From: €100,000/Week

Superlative Luxury Penthouse (368m2) in St. Moritz

6 Guests • 3 Bedrooms • 386 m² / 4155 ft

Indulge in luxury in its purest form – with the Engadine at your feet. This Penthouse in St. Moritz is located on the top floor of a 5\*-hotel, offering 1 master bedroom and 2 large double bedrooms, all with adjoining marble bathrooms with a bathtub, a walk-in shower and double wash basins.

## Private elevator, butler, spacious living area, 360° view from 5 terraces

The spacious living area (95m2) offering several seating facilities with an open fire place, Knoll dining table and a working corner. It also consists of a walk-in dressing room, large kitchen with state of the art technology, 5 terraces and balconies covering a 360° view, Butler Service on request with separate butler entrance, elevator directly to the suite, plasma Television screens in all rooms with satellite and pay TV, refreshment bar, WLAN, colour printer, safe, telephone, fax, electric sun blinds and a music entertainment system. Read More