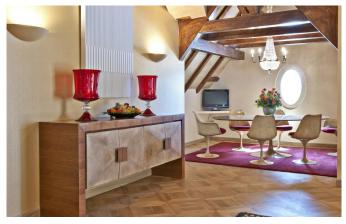

## Private elevator, butler, spacious living area, 360° view from 5 terraces

The spacious living area (95m2) offering several seating facilities with an open fire place, Knoll dining table and a working corner. It also consists of a walk-in dressing room, large kitchen with state of the art technology, 5 terraces and balconies covering a 360° view, Butler Service on request with separate butler entrance, elevator directly to the suite, plasma Television screens in all rooms with satellite and pay TV, refreshment bar, WLAN, colour printer, safe, telephone, fax, electric sun blinds and a music entertainment system. Read More