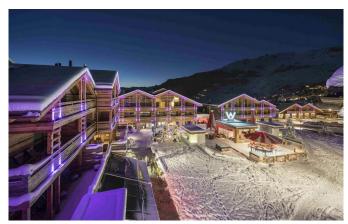

VERBIER-017 From: €50,000/Week

Stunning Duplex Penthouse (520sqm) right on Place Blanche in Verbier

10 Guests • 5 Bedrooms • 520 m<sup>2</sup> / 5597 ft

Arguably the most sought-after address in Verbier, this is a stunning duplex apartment in the heart of the resort Verbier. Overlooking the newly-built village square at Place Blanche and the W Hotel, the location could not be any better. With the Medran piste and bubble lift right on your doorstep, as well as some of the best shops, bars and restaurants in town, this is quite simply the place to be.