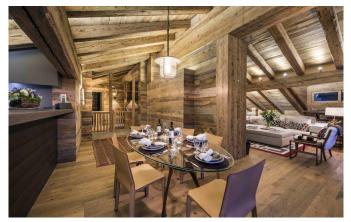

## Stunning apartment near skilift with open fireplaces in living rooms

Decorated in a contemporary yet rustic style, the property oozes class and charm in equal abundance. Both of the spacious living rooms have open fires and there is an additional bar area downstairs. Decorated with some stunning modern art, the property also has a separate office, as well as a TV room. There are south-facing balconies running the entire length of the property offering spectacular views towards the mountains and the square itself.

# Spacious bedrooms furnished to the very highest standards

The main dining room and kitchen can be separated off from the lower living room by a hidden sliding door to create a more intimate atmosphere whilst your chef prepares a sumptuous dinner. The bedrooms are spacious and furnished to the very highest standards. The chalet is versatile, with the five bedrooms being able to set up as either doubles or twins. One of the bedrooms has a large full height mezzanine with additional double/twin beds.