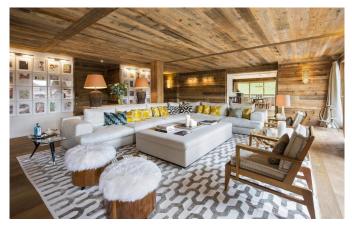

## Stunning apartment near skilift with open fireplaces in living rooms

Decorated in a contemporary yet rustic style, the property oozes class and charm in equal abundance. Both of the spacious living rooms have open fires and there is an additional bar area downstairs. Decorated with some stunning modern art, the property also has a separate office, as well as a TV room. There are south-facing balconies running the entire length of the property offering spectacular views towards the mountains and the square itself.