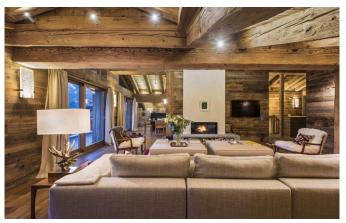

## Stunning apartment near skilift with open fireplaces in living rooms

Decorated in a contemporary yet rustic style, the property oozes class and charm in equal abundance. Both of the spacious living rooms have open fires and there is an additional bar area downstairs. Decorated with some stunning modern art, the property also has a separate office, as well as a TV room. There are south-facing balconies running the entire length of the property offering spectacular views towards the mountains and the square itself.