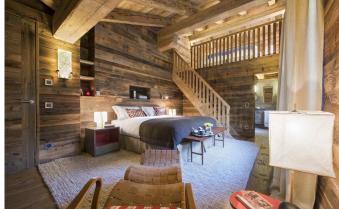

# Spacious bedrooms furnished to the very highest standards

The main dining room and kitchen can be separated off from the lower living room by a hidden sliding door to create a more intimate atmosphere whilst your chef prepares a sumptuous dinner. The bedrooms are spacious and furnished to the very highest standards. The chalet is versatile, with the five bedrooms being able to set up as either doubles or twins. One of the bedrooms has a large full height mezzanine with additional double/twin beds.