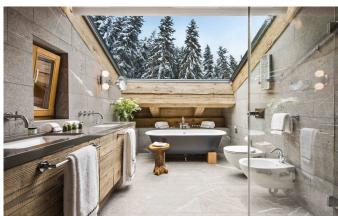

#### **LAYOUT**

Room 1: Master super-king/twin with en suite bathroom

Room 2: Super-king/twin with en suite bathroom

Room 3: Super-king/twin with en suite bathroom

Room 4: Master super-king/twin with en suite bathroom with shower

Room 5: Super-king/twin with en suite bathroom with shower + Mezzanine: Super-king/twin