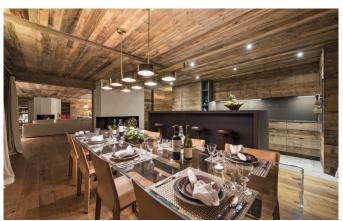

# Spacious bedrooms furnished to the very highest standards

The main dining room and kitchen can be separated off from the lower living room by a hidden sliding door to create a more intimate atmosphere whilst your chef prepares a sumptuous dinner. The bedrooms are spacious and furnished to the very highest standards. The chalet is versatile, with the five bedrooms being able to set up as either doubles or twins. One of the bedrooms has a large full height mezzanine with additional double/twin beds.