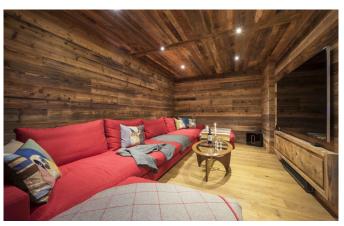

## Stunning apartment near skilift with open fireplaces in living rooms

Decorated in a contemporary yet rustic style, the property oozes class and charm in equal abundance. Both of the spacious living rooms have open fires and there is an additional bar area downstairs. Decorated with some stunning modern art, the property also has a separate office, as well as a TV room. There are south-facing balconies running the entire length of the property offering spectacular views towards the mountains and the square itself.