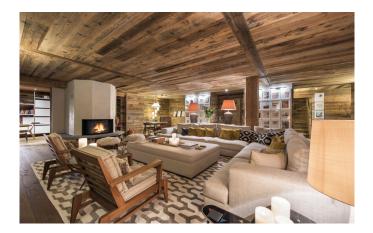

## Stunning apartment near skilift with open fireplaces in living rooms

Decorated in a contemporary yet rustic style, the property oozes class and charm in equal abundance. Both of the spacious living rooms have open fires and there is an additional bar area downstairs. Decorated with some stunning modern art, the property also has a separate office, as well as a TV room. There are south-facing balconies running the entire length of the property offering spectacular views towards the mountains and the square itself.