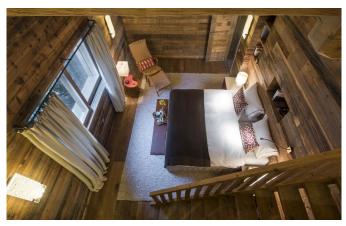

# Spacious bedrooms furnished to the very highest standards

The main dining room and kitchen can be separated off from the lower living room by a hidden sliding door to create a more intimate atmosphere whilst your chef prepares a sumptuous dinner. The bedrooms are spacious and furnished to the very highest standards. The chalet is versatile, with the five bedrooms being able to set up as either doubles or twins. One of the bedrooms has a large full height mezzanine with additional double/twin beds.

Room 5: Super-king/twin with en suite bathroom with shower + Mezzanine: Super-king/twin