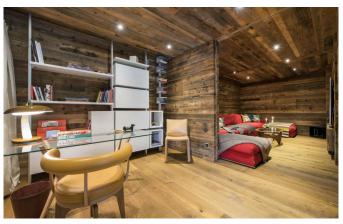

# Spacious bedrooms furnished to the very highest standards

The main dining room and kitchen can be separated off from the lower living room by a hidden sliding door to create a more intimate atmosphere whilst your chef prepares a sumptuous dinner. The bedrooms are spacious and furnished to the very highest standards. The chalet is versatile, with the five bedrooms being able to set up as either doubles or twins. One of the bedrooms has a large full height mezzanine with additional double/twin beds.