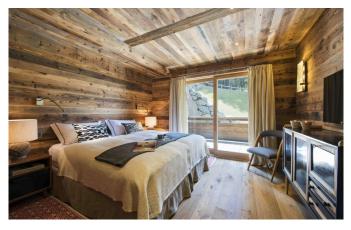

# Spacious bedrooms furnished to the very highest standards

The main dining room and kitchen can be separated off from the lower living room by a hidden sliding door to create a more intimate atmosphere whilst your chef prepares a sumptuous dinner. The bedrooms are spacious and furnished to the very highest standards. The chalet is versatile, with the five bedrooms being able to set up as either doubles or twins. One of the bedrooms has a large full height mezzanine with additional double/twin beds.

#### **LAYOUT**

Room 1: Master super-king/twin with en suite bathroom

Room 2: Super-king/twin with en suite bathroom

Room 3: Super-king/twin with en suite bathroom

Room 4: Master super-king/twin with en suite bathroom with shower