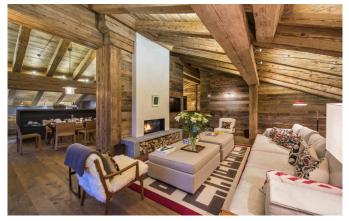

## Stunning apartment near skilift with open fireplaces in living rooms

Decorated in a contemporary yet rustic style, the property oozes class and charm in equal abundance. Both of the spacious living rooms have open fires and there is an additional bar area downstairs. Decorated with some stunning modern art, the property also has a separate office, as well as a TV room. There are south-facing balconies running the entire length of the property offering spectacular views towards the mountains and the square itself.