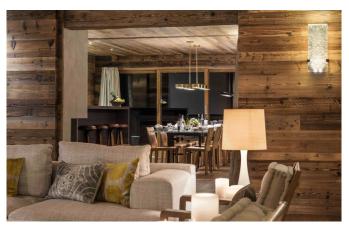

## Stunning apartment near skilift with open fireplaces in living rooms

Decorated in a contemporary yet rustic style, the property oozes class and charm in equal abundance. Both of the spacious living rooms have open fires and there is an additional bar area downstairs. Decorated with some stunning modern art, the property also has a separate office, as well as a TV room. There are south-facing balconies running the entire length of the property offering spectacular views towards the mountains and the square itself.