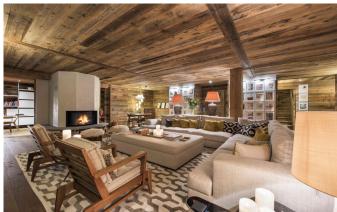

## Stunning apartment near skilift with open fireplaces in living rooms

Decorated in a contemporary yet rustic style, the property oozes class and charm in equal abundance. Both of the spacious living rooms have open fires and there is an additional bar area downstairs. Decorated with some stunning modern art, the property also has a separate office, as well as a TV room. There are south-facing balconies running the entire length of the property offering spectacular views towards the mountains and the square itself.