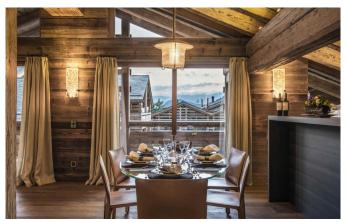

# Spacious bedrooms furnished to the very highest standards

The main dining room and kitchen can be separated off from the lower living room by a hidden sliding door to create a more intimate atmosphere whilst your chef prepares a sumptuous dinner. The bedrooms are spacious and furnished to the very highest standards. The chalet is versatile, with the five bedrooms being able to set up as either doubles or twins. One of the bedrooms has a large full height mezzanine with additional double/twin beds.