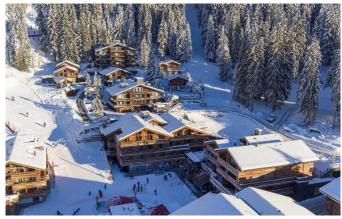

VERBIER-017 From: €50,000/Week

Stunning Duplex Penthouse (520sqm) right on Place Blanche in Verbier

10 Guests • 5 Bedrooms • 520 m<sup>2</sup> / 5597 ft

Arguably the most sought-after address in Verbier, this is a stunning duplex apartment in the heart of the resort Verbier. Overlooking the newly-built village square at Place Blanche and the W Hotel, the location could not be any better. With the Medran piste and bubble lift right on your doorstep, as well as some of the best shops, bars and restaurants in town, this is quite simply the place to be.

### **DISCTANCES**

Airport: Geneva, 2 hours by car

Town: 5 Metres **Skiing:** 5 Metres