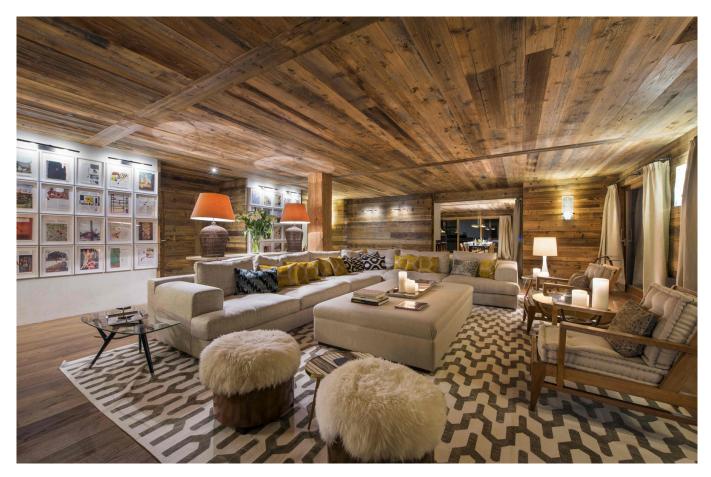

## Stunning apartment near skilift with open fireplaces in living rooms

Decorated in a contemporary yet rustic style, the property oozes class and charm in equal abundance. Both of the spacious living rooms have open fires and there is an additional bar area downstairs. Decorated with some stunning modern art, the property also has a separate office, as well as a TV room. There are south-facing balconies running the entire length of the property offering spectacular views towards the mountains and the square itself.

# Spacious bedrooms furnished to the very highest standards

The main dining room and kitchen can be separated off from the lower living room by a hidden sliding door to create a more intimate atmosphere whilst your chef prepares a sumptuous dinner. The bedrooms are spacious and furnished to the very highest standards. The chalet is versatile, with the five bedrooms being able to set up as either doubles or twins. One of the bedrooms has a large full height mezzanine with additional double/twin beds.