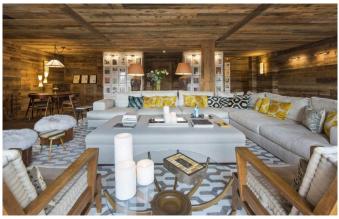

## Stunning apartment near skilift with open fireplaces in living rooms

Decorated in a contemporary yet rustic style, the property oozes class and charm in equal abundance. Both of the spacious living rooms have open fires and there is an additional bar area downstairs. Decorated with some stunning modern art, the property also has a separate office, as well as a TV room. There are south-facing balconies running the entire length of the property offering spectacular views towards the mountains and the square itself.