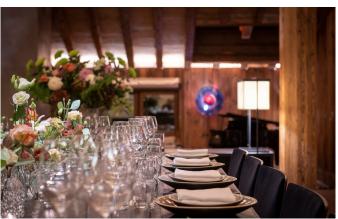

# Living area with very high ceilings and huge windows for panorama view

The living area on the top floor features very high ceilings and huge bright windows which almost seem to bring you into the heart of the mountains. The spaciousness of the living area will fulfil the needs for conviviality of the most demanding guests. It opens on to a terrace, ideally set on the Southern side of the chalet featuring a barbecue and a large table for 14 guests. A wooden clad, cosy TV room / library with satellite TV, completes the top floor.