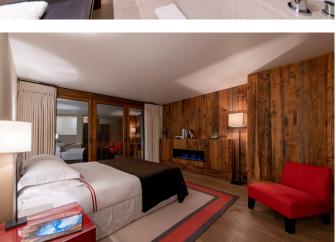

### Six bedrooms with Matterhorn view

Below there are seven twin/double en suite bedrooms spread over two floors with balconies. Six bedrooms have a Matterhorn view and four have direct views of that very special mountain. Two of the three master bedrooms have fireplaces. The bed linen and spreads are of top quality and add a final decorative touch.