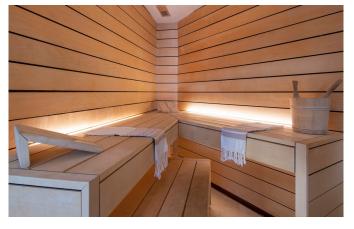

# Wellness with sauna, hamman/steam room, a relaxation area and a massage room

The Chalet features a generous, serene and calm wellness area. It includes sauna, hamman/steam room, a relaxation area and a massage room. The relax zone features a fountain and ornamental pond and is clad in a luxurious Italian marble. Outside there is a 3 metre square all year heated plunge pool with massaging jets and other features, perfect to soothe the joints after a days skiing. Or perhaps just turn everything off and relax in the silent warmth of the jacuzzi surrounded by fresh snow as the sun sets behind the Matterhorn. Read More