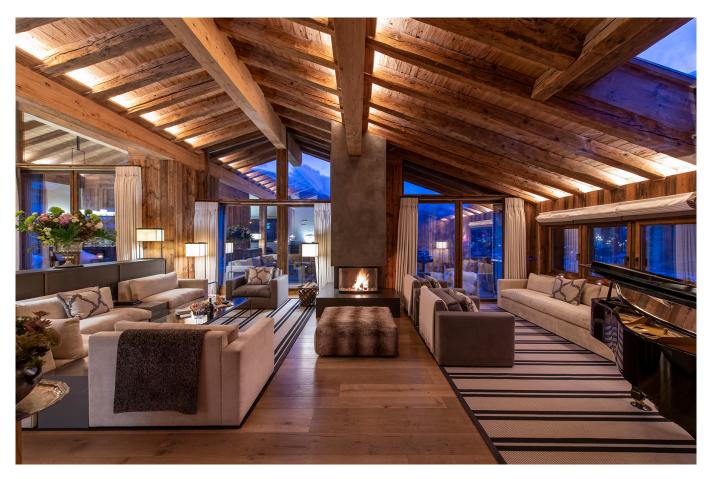

# Living area with very high ceilings and huge windows for panorama view

The living area on the top floor features very high ceilings and huge bright windows which almost seem to bring you into the heart of the mountains. The spaciousness of the living area will fulfil the needs for conviviality of the most demanding guests. It opens on to a terrace, ideally set on the Southern side of the chalet featuring a barbecue and a large table for 14 guests. A wooden clad, cosy TV room / library with satellite TV, completes the top floor.