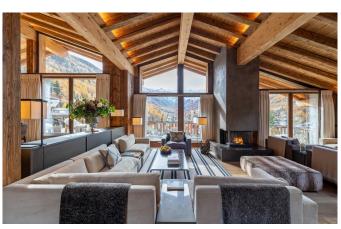

# Living area with very high ceilings and huge windows for panorama view

The living area on the top floor features very high ceilings and huge bright windows which almost seem to bring you into the heart of the mountains. The spaciousness of the living area will fulfil the needs for conviviality of the most demanding guests. It opens on to a terrace, ideally set on the Southern side of the chalet featuring a barbecue and a large table for 14 guests. A wooden clad, cosy TV room / library with satellite TV, completes the top floor.