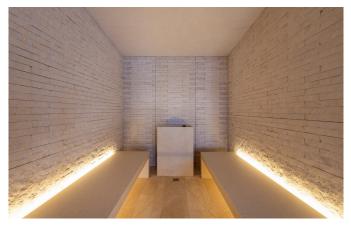

# Wellness with sauna, hamman/steam room, a relaxation area and a massage room

The Chalet features a generous, serene and calm wellness area. It includes sauna, hamman/steam room, a relaxation area and a massage room. The relax zone features a fountain and ornamental pond and is clad in a luxurious Italian marble. Outside there is a 3 metre square all year heated plunge pool with massaging jets and other features, perfect to soothe the joints after a days skiing. Or perhaps just turn everything off and relax in the silent warmth of the jacuzzi surrounded by fresh snow as the sun sets behind the Matterhorn. Read More