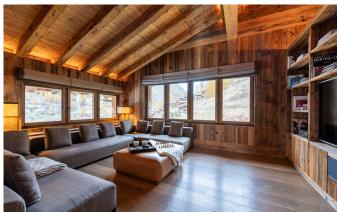

# Living area with very high ceilings and huge windows for panorama view

The living area on the top floor features very high ceilings and huge bright windows which almost seem to bring you into the heart of the mountains. The spaciousness of the living area will fulfil the needs for conviviality of the most demanding guests. It opens on to a terrace, ideally set on the Southern side of the chalet featuring a barbecue and a large table for 14 guests. A wooden clad, cosy TV room / library with satellite TV, completes the top floor.