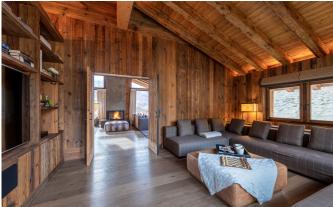

### Six bedrooms with Matterhorn view

Below there are seven twin/double en suite bedrooms spread over two floors with balconies. Six bedrooms have a Matterhorn view and four have direct views of that very special mountain. Two of the three master bedrooms have fireplaces. The bed linen and spreads are of top quality and add a final decorative touch.