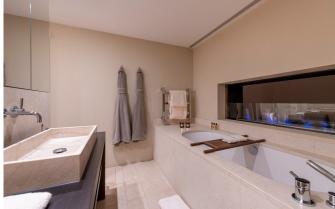

# Wellness with sauna, hamman/steam room, a relaxation area and a massage room

The Chalet features a generous, serene and calm wellness area. It includes sauna, hamman/steam room, a relaxation area and a massage room. The relax zone features a fountain and ornamental pond and is clad in a luxurious Italian marble. Outside there is a 3 metre square all year heated plunge pool with massaging jets and other features, perfect to soothe the joints after a days skiing. Or perhaps just turn everything off and relax in the silent warmth of the jacuzzi surrounded by fresh snow as the sun sets behind the Matterhorn. Read More