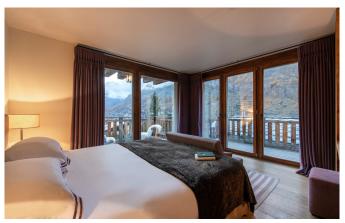

### Six bedrooms with Matterhorn view

Below there are seven twin/double en suite bedrooms spread over two floors with balconies. Six bedrooms have a Matterhorn view and four have direct views of that very special mountain. Two of the three master bedrooms have fireplaces. The bed linen and spreads are of top quality and add a final decorative touch.