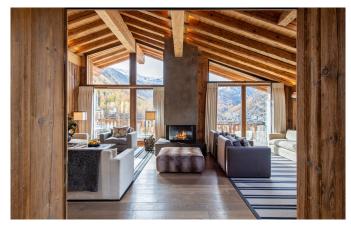

# Living area with very high ceilings and huge windows for panorama view

The living area on the top floor features very high ceilings and huge bright windows which almost seem to bring you into the heart of the mountains. The spaciousness of the living area will fulfil the needs for conviviality of the most demanding guests. It opens on to a terrace, ideally set on the Southern side of the chalet featuring a barbecue and a large table for 14 guests. A wooden clad, cosy TV room / library with satellite TV, completes the top floor.