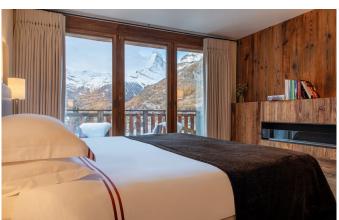

### Six bedrooms with Matterhorn view

Below there are seven twin/double en suite bedrooms spread over two floors with balconies. Six bedrooms have a Matterhorn view and four have direct views of that very special mountain. Two of the three master bedrooms have fireplaces. The bed linen and spreads are of top quality and add a final decorative touch.