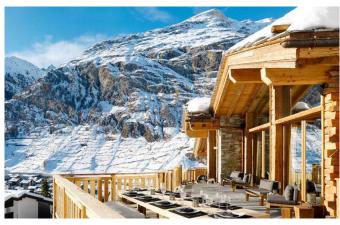

**ZERMATT-001** From: €75,000/Week

Outstanding and elegantly composed 7-bedroom Luxury Chalet in Zermatt

14 Guests • 7 Bedrooms • 700 m² / 7534 ft

Surrounded by majestic mountains this chalet is one of the leading chalets in Zermatt. It sits on the best possible position in the Petit Village area of Zermatt sitting at the closest point to the town with unsurpassed views of the Matterhorn and Zermatt below.

# Living area with very high ceilings and huge windows for panorama view

The living area on the top floor features very high ceilings and huge bright windows which almost seem to bring you into the heart of the mountains. The spaciousness of the living area will fulfil the needs for conviviality of the most demanding guests. It opens on to a terrace, ideally set on the Southern side of the chalet featuring a barbecue and a large table for 14 guests. A wooden clad, cosy TV room / library with satellite TV, completes the top floor.