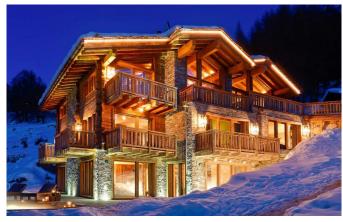

**ZERMATT-001** From: €75,000/Week

Outstanding and elegantly composed 7-bedroom Luxury Chalet in Zermatt

14 Guests • 7 Bedrooms • 700 m² / 7534 ft

Surrounded by majestic mountains this chalet is one of the leading chalets in Zermatt. It sits on the best possible position in the Petit Village area of Zermatt sitting at the closest point to the town with unsurpassed views of the Matterhorn and Zermatt below.

# Designed by the renowned Interior Architect Magali de Tscharner

The property, designed by the renowned Interior Architect Magali de Tscharner, extends to 750m2 spread over three stunning floors. The chalet features reclaimed wood throughout. It is full of light with large panoramic windows to take advantage of some spectacular views. Great care has been taken to create a warm and cosy ambiance utilising the expertise of leading international lighting consultants. Its modern contemporary style with the highest quality natural fabrics is counterbalanced by the symmetry of the furniture to enhance the feeling of warmth and luxury.