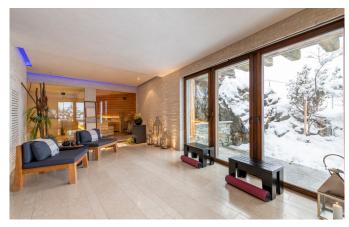

# Wellness with sauna, hamman/steam room, a relaxation area and a massage room

The Chalet features a generous, serene and calm wellness area. It includes sauna, hamman/steam room, a relaxation area and a massage room. The relax zone features a fountain and ornamental pond and is clad in a luxurious Italian marble. Outside there is a 3 metre square all year heated plunge pool with massaging jets and other features, perfect to soothe the joints after a days skiing. Or perhaps just turn everything off and relax in the silent warmth of the jacuzzi surrounded by fresh snow as the sun sets behind the Matterhorn. Read More