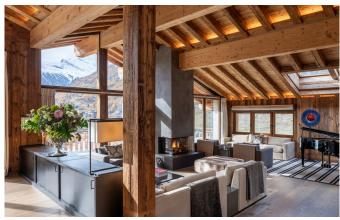

# Living area with very high ceilings and huge windows for panorama view

The living area on the top floor features very high ceilings and huge bright windows which almost seem to bring you into the heart of the mountains. The spaciousness of the living area will fulfil the needs for conviviality of the most demanding guests. It opens on to a terrace, ideally set on the Southern side of the chalet featuring a barbecue and a large table for 14 guests. A wooden clad, cosy TV room / library with satellite TV, completes the top floor.