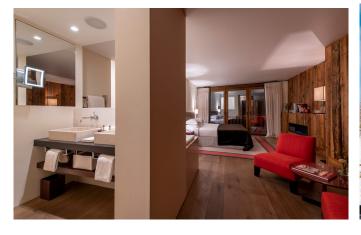

# Living area with very high ceilings and huge windows for panorama view

The living area on the top floor features very high ceilings and huge bright windows which almost seem to bring you into the heart of the mountains. The spaciousness of the living area will fulfil the needs for conviviality of the most demanding guests. It opens on to a terrace, ideally set on the Southern side of the chalet featuring a barbecue and a large table for 14 guests. A wooden clad, cosy TV room / library with satellite TV, completes the top floor.

### Six bedrooms with Matterhorn view

Below there are seven twin/double en suite bedrooms spread over two floors with balconies. Six bedrooms have a Matterhorn view and four have direct views of that very special mountain. Two of the three master bedrooms have fireplaces. The bed linen and spreads are of top quality and add a final decorative touch.