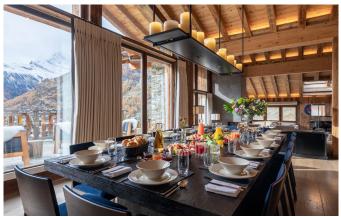

# Living area with very high ceilings and huge windows for panorama view

The living area on the top floor features very high ceilings and huge bright windows which almost seem to bring you into the heart of the mountains. The spaciousness of the living area will fulfil the needs for conviviality of the most demanding guests. It opens on to a terrace, ideally set on the Southern side of the chalet featuring a barbecue and a large table for 14 guests. A wooden clad, cosy TV room / library with satellite TV, completes the top floor.