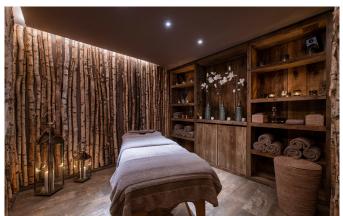

# Wellness with sauna, hamman/steam room, a relaxation area and a massage room

The Chalet features a generous, serene and calm wellness area. It includes sauna, hamman/steam room, a relaxation area and a massage room. The relax zone features a fountain and ornamental pond and is clad in a luxurious Italian marble. Outside there is a 3 metre square all year heated plunge pool with massaging jets and other features, perfect to soothe the joints after a days skiing. Or perhaps just turn everything off and relax in the silent warmth of the jacuzzi surrounded by fresh snow as the sun sets behind the Matterhorn. Read More