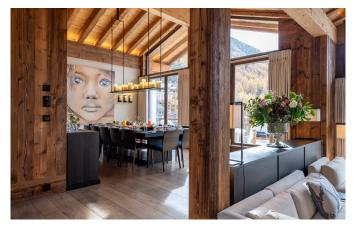

# Designed by the renowned Interior Architect Magali de Tscharner

The property, designed by the renowned Interior Architect Magali de Tscharner, extends to 750m2 spread over three stunning floors. The chalet features reclaimed wood throughout. It is full of light with large panoramic windows to take advantage of some spectacular views. Great care has been taken to create a warm and cosy ambiance utilising the expertise of leading international lighting consultants. Its modern contemporary style with the highest quality natural fabrics is counterbalanced by the symmetry of the furniture to enhance the feeling of warmth and luxury.