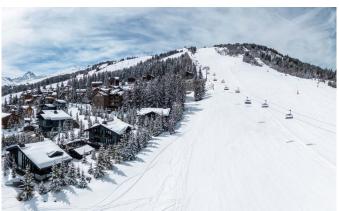

COURCHEVEL-003 From: upon request

Modern, elegant and luxurious ski-in/out chalet in Courchevel 1850

12+2 Guests • 7 Bedrooms • 850 m<sup>2</sup> / 9149 ft

This stunning ski-in ski-out chalet, located at Courchevel 1850, is a real masterpiece, furnished with exceptional modern designer pieces. The large terrace provides views on the mountains and the chalet offers a range of luxury amenities that will satisfy the needs of the most discerning quest.

## **DISCTANCES**

Airport: Geneva, 2 hours by car

**Town:** 3 minutes walk **Skiing:** 10 Metres