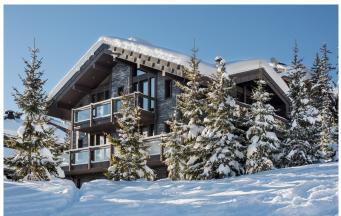

COURCHEVEL-003 From: upon request

Modern, elegant and luxurious ski-in/out chalet in Courchevel 1850

12+2 Guests • 7 Bedrooms • 850 m<sup>2</sup> / 9149 ft

This stunning ski-in ski-out chalet, located at Courchevel 1850, is a real masterpiece, furnished with exceptional modern designer pieces. The large terrace provides views on the mountains and the chalet offers a range of luxury amenities that will satisfy the needs of the most discerning quest.

## Majestic ski-in/out chalet of highest quality

With sleek alpine interiors spanning 850m², this chalet accommodates up to 14 guests in 7 spacious en-suite bedrooms. The top floor showcases an impressive open-plan layout, featuring a lavish lounge and dining area adorned with vaulted ceilings, striking light and dark wooden accents, and stylish designer furnishings. A modern fireplace serves as the focal point, surrounded by plush seating and alpine-inspired décor. Floor-to-ceiling windows flood the space with natural light and lead to multiple balconies offering breathtaking views of the mountains, slopes, and resort.