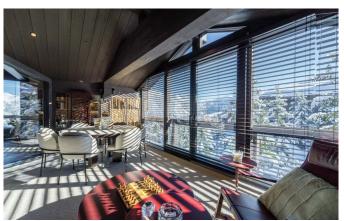

## Majestic ski-in/out chalet of highest quality

With sleek alpine interiors spanning 850m², this chalet accommodates up to 14 guests in 7 spacious en-suite bedrooms. The top floor showcases an impressive open-plan layout, featuring a lavish lounge and dining area adorned with vaulted ceilings, striking light and dark wooden accents, and stylish designer furnishings. A modern fireplace serves as the focal point, surrounded by plush seating and alpine-inspired décor. Floor-to-ceiling windows flood the space with natural light and lead to multiple balconies offering breathtaking views of the mountains, slopes, and resort.