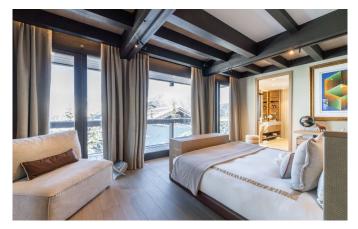

#### **Bedrooms & Bathrooms**

The Chalet boasts seven double bedrooms accommodating up to 14 guests, offering a refined blend of contemporary luxury and spaciousness for a rejuvenating retreat after a day on the slopes of Courchevel 1850. Among these bedrooms, three are designated as Master suites, along with three additional suites and one guest/nanny bedroom. Each room features an en-suite bathroom equipped with walk-in showers, freestanding bathtubs, or both, while almost all bedrooms offer direct access to a terrace or balcony. The chalet is equipped with an internal elevator for easy access between floors, up to 8 parking spaces, and a dedicated ski room with direct access to the Dou du Midi piste for convenient ski in and out access