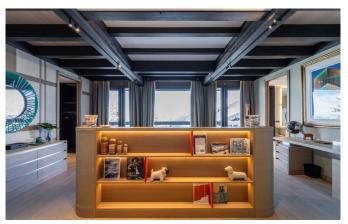

## Majestic ski-in/out chalet of highest quality

With sleek alpine interiors spanning 850m², this chalet accommodates up to 14 guests in 7 spacious en-suite bedrooms. The top floor showcases an impressive open-plan layout, featuring a lavish lounge and dining area adorned with vaulted ceilings, striking light and dark wooden accents, and stylish designer furnishings. A modern fireplace serves as the focal point, surrounded by plush seating and alpine-inspired décor. Floor-to-ceiling windows flood the space with natural light and lead to multiple balconies offering breathtaking views of the mountains, slopes, and resort.