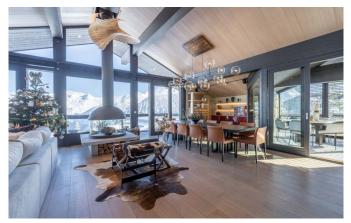

## Majestic ski-in/out chalet of highest quality

With sleek alpine interiors spanning 850m², this chalet accommodates up to 14 guests in 7 spacious en-suite bedrooms. The top floor showcases an impressive open-plan layout, featuring a lavish lounge and dining area adorned with vaulted ceilings, striking light and dark wooden accents, and stylish designer furnishings. A modern fireplace serves as the focal point, surrounded by plush seating and alpine-inspired décor. Floor-to-ceiling windows flood the space with natural light and lead to multiple balconies offering breathtaking views of the mountains, slopes, and resort.