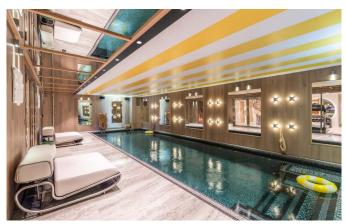

# Magnificent Wellness Spa including indoor swimming pool

The opulent spa area offers an array of wellness amenities for ultimate relaxation and rejuvenation. Guests can enjoy a lavish indoor swimming pool surrounded by comfortable loungers, complemented by a sauna and steam room for added indulgence. A massage room provides bespoke wellness treatments, while the chalet gym offers cardio, weight, and yoga facilities to prepare guests for a day on the slopes of the Three Valleys Read More