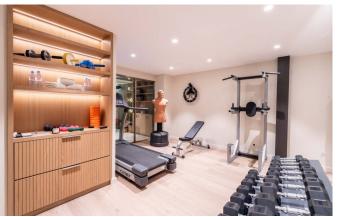

# Magnificent Wellness Spa including indoor swimming pool

The opulent spa area offers an array of wellness amenities for ultimate relaxation and rejuvenation. Guests can enjoy a lavish indoor swimming pool surrounded by comfortable loungers, complemented by a sauna and steam room for added indulgence. A massage room provides bespoke wellness treatments, while the chalet gym offers cardio, weight, and yoga facilities to prepare guests for a day on the slopes of the Three Valleys Read More

## **FACILITIES**

- Cinema room
- Fireplace
- Garage Parking
- Gym

- Hammam / Steam room
- Lift
- Massage room
- Outdoor Jacuzzi / hot tub
- Sauna
- Ski & boot room
- Ski in/out
- Swimming Pool