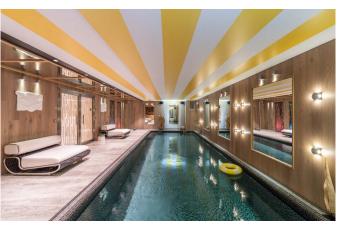

# Magnificent Wellness Spa including indoor swimming pool

The opulent spa area offers an array of wellness amenities for ultimate relaxation and rejuvenation. Guests can enjoy a lavish indoor swimming pool surrounded by comfortable loungers, complemented by a sauna and steam room for added indulgence. A massage room provides bespoke wellness treatments, while the chalet gym offers cardio, weight, and yoga facilities to prepare guests for a day on the slopes of the Three Valleys Read More

## **FACILITIES**

- Cinema room
- Fireplace
- Garage Parking
- Gym

- Hammam / Steam room
- Lift
- Massage room
- Outdoor Jacuzzi / hot tub
- Sauna
- Ski & boot room
- Ski in/out
- Swimming Pool