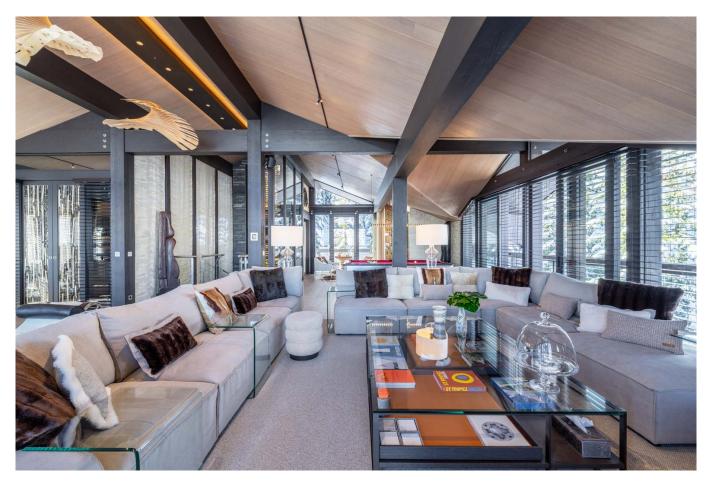

## Majestic ski-in/out chalet of highest quality

With sleek alpine interiors spanning 850m², this chalet accommodates up to 14 guests in 7 spacious en-suite bedrooms. The top floor showcases an impressive open-plan layout, featuring a lavish lounge and dining area adorned with vaulted ceilings, striking light and dark wooden accents, and stylish designer furnishings. A modern fireplace serves as the focal point, surrounded by plush seating and alpine-inspired décor. Floor-to-ceiling windows flood the space with natural light and lead to multiple balconies offering breathtaking views of the mountains, slopes, and resort.