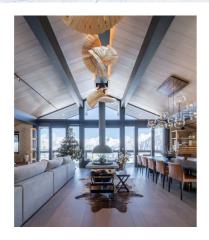

## Majestic ski-in/out chalet of highest quality

With sleek alpine interiors spanning 850m², this chalet accommodates up to 14 guests in 7 spacious en-suite bedrooms. The top floor showcases an impressive open-plan layout, featuring a lavish lounge and dining area adorned with vaulted ceilings, striking light and dark wooden accents, and stylish designer furnishings. A modern fireplace serves as the focal point, surrounded by plush seating and alpine-inspired décor. Floor-to-ceiling windows flood the space with natural light and lead to multiple balconies offering breathtaking views of the mountains, slopes, and resort.