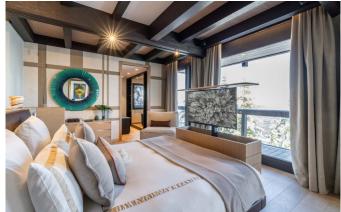

#### **Bedrooms & Bathrooms**

The Chalet boasts seven double bedrooms accommodating up to 14 guests, offering a refined blend of contemporary luxury and spaciousness for a rejuvenating retreat after a day on the slopes of Courchevel 1850. Among these bedrooms, three are designated as Master suites, along with three additional suites and one guest/nanny bedroom. Each room features an en-suite bathroom equipped with walk-in showers, freestanding bathtubs, or both, while almost all bedrooms offer direct access to a terrace or balcony. The chalet is equipped with an internal elevator for easy access between floors, up to 8 parking spaces, and a dedicated ski room with direct access to the Dou du Midi piste for convenient ski in and out access