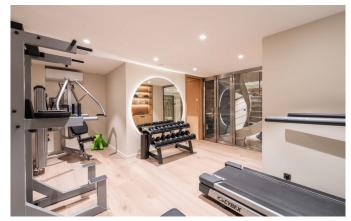

# Magnificent Wellness Spa including indoor swimming pool

The opulent spa area offers an array of wellness amenities for ultimate relaxation and rejuvenation. Guests can enjoy a lavish indoor swimming pool surrounded by comfortable loungers, complemented by a sauna and steam room for added indulgence. A massage room provides bespoke wellness treatments, while the chalet gym offers cardio, weight, and yoga facilities to prepare guests for a day on the slopes of the Three Valleys Read More

## **FACILITIES**

- Cinema room
- Fireplace
- Garage Parking
- Gym

- Hammam / Steam room
- Lift
- Massage room
- Outdoor Jacuzzi / hot tub
- Sauna
- Ski & boot room
- Ski in/out
- Swimming Pool