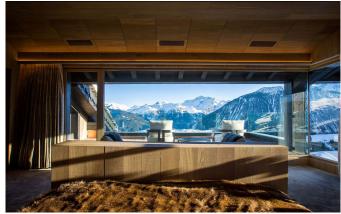

## Hand-crafted wooden paneling adds a sense of warmth to well-appointed rooms

All Luxury fabrics and rich upholstery designed by iconic British designer Liberty, add a sumptuous touch to design-lead architecture finished with bespoke detailing. Hand-crafted wooden panelling adds a sense of warmth to well-appointed rooms. Beautifully designed furniture and top spec technology bring this classically designed Alpine home completely up to date. After an extensive renovation in '20/21, the Chalet boasts 800sqm of living space across 5 floors, with the added convenience of a lift. Blending exquisite marbles and onyx with soft, sumptuous textiles, the property is true luxury in complete comfort. Panoramic mountain views, state of the art technology, and a team of dedicated staff provide your perfect ski experience.

### **DISCTANCES**

Airport: Geneva/Lyon, 2 hours by car

**Town:** 4 minutes by car **Skiing:** 20 Metres