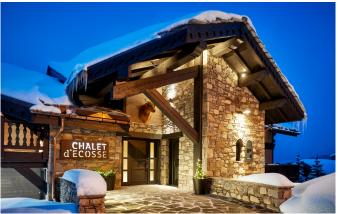

COURCHEVEL-006 From: upon request

Uncompromising quality and exemplary design in Courchevel 1850

10-12 Guests • 6 Bedrooms • 800 m² / 8611 ft

This chalet meets the highest possible standards of mountaintop luxury, with attention paid to every possible detail. A no expenses spared development has created an off-piste hideaway nestled in the Nogentil sector of Courchevel with access to Bellecote Piste (only 20 metres). With lavish décor, quality furnishings and a high-end finish, the chalet maintains a sumptuous atmosphere and the highest levels of comfort to ensure a welcoming return from a day on the slopes. Meticulous thought and care has gone into every aspect of this stunning mountain home. The highest quality furnishings and utilities combine classic style and high-tech innovation in perfect pitch.

## Hand-crafted wooden paneling adds a sense of warmth to well-appointed rooms

All Luxury fabrics and rich upholstery designed by iconic British designer Liberty, add a sumptuous touch to design-lead architecture finished with bespoke detailing. Hand-crafted wooden panelling adds a sense of warmth to well-appointed rooms. Beautifully designed furniture and top spec technology bring this classically designed Alpine home completely up to date. After an extensive renovation in '20/21, the Chalet boasts 800sqm of living space across 5 floors, with the added convenience of a lift. Blending exquisite marbles and onyx with soft, sumptuous textiles, the property is true luxury in complete comfort. Panoramic mountain views, state of the art technology, and a team of dedicated staff provide your perfect ski experience.