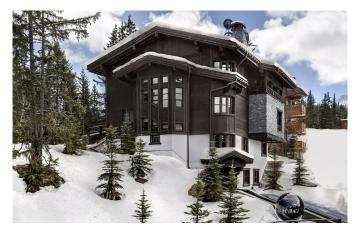

COURCHEVEL-010 From: upon request

Top Quality private chalet in Courchevel' prestigious Jardin Alpin

16 Guests • 8 Bedrooms • 1350 m² / 14531 ft

A chalet of highest quality located in the Jardin Alpin area in Courchevel 1850 opposite the famous Les Airelles Palace hotel. The large chalet of 1350m2 offers over-sized spaces and an elegant, chic and mountain decoration. The chalet is surrounded by trees and boasts one of the nicest Spa areas in Courchevel plus a unique entertainment floor. Please contact us directly if you wish to receive a full digital brochure of this exclusive and discrete private chalet.