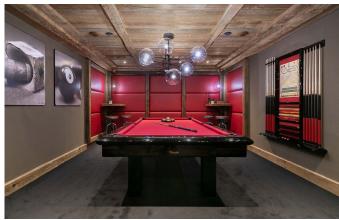

## **FACILITIES**

- Bar area
- Child friendly
- Cinema room
- Close proximity to slopes
- Fireplace
- Games room: Billiard

- Garage Parking
- Grand Piano
- Gvm
- Hammam / Steam room
- Indoor Jacuzzi / hot tub
- Kid's playroom
- Lift

#### **COSY RECEPTION SPACE:**

Bar, sitting lounge with piano, TV, fireplace, game room Cinema room Children play room Main professional kitchen with food lift

LEVEL -1 SPA AREA

Magnificent swimming pool 14x4 m with lounge space around Jacuzzi, Hammam, Sauna, UV cabine, Douche Gym (Technogym equipment)
Massage room
Changing room, shower
Laundry