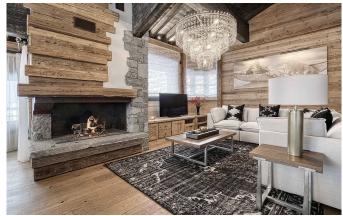

## **FACILITIES**

- Bar area
- Child friendly
- Cinema room
- Close proximity to slopes
- Fireplace
- Games room: Billiard

- Garage Parking
- Grand Piano
- Gvm
- Hammam / Steam room
- Indoor Jacuzzi / hot tub
- Kid's playroom
- Lift

### **LAYOUT**

LEVEL +3 LIVING SPACE:

Salon with fireplace, TV lounge

Dining area

Separate additional kitchen (main professional kitchen is on the -1 floor)

Forest & Mountain view Terrace

#### **COSY RECEPTION SPACE:**

Bar, sitting lounge with piano, TV, fireplace, game room Cinema room Children play room Main professional kitchen with food lift

LEVEL -1 SPA AREA

Magnificent swimming pool 14x4 m with lounge space around Jacuzzi, Hammam, Sauna, UV cabine, Douche Gym (Technogym equipment)
Massage room
Changing room, shower
Laundry