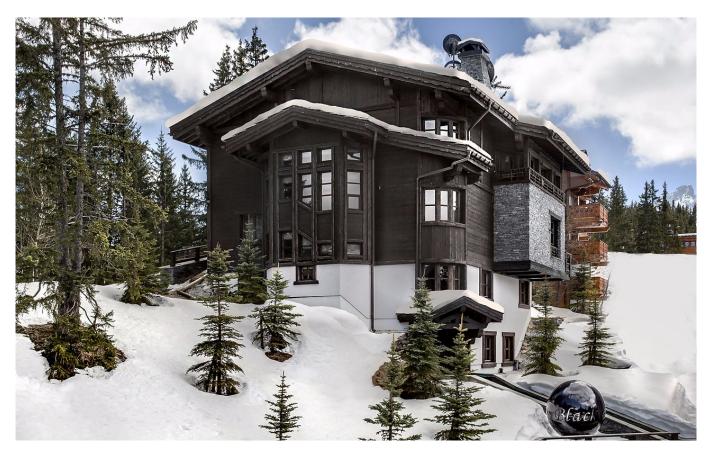

COURCHEVEL-010 From: upon request

Top Quality private chalet in Courchevel' prestigious Jardin Alpin

16 Guests • 8 Bedrooms • 1350 m² / 14531 ft

A chalet of highest quality located in the Jardin Alpin area in Courchevel 1850 opposite the famous Les Airelles Palace hotel. The large chalet of 1350m2 offers over-sized spaces and an elegant, chic and mountain decoration. The chalet is surrounded by trees and boasts one of the nicest Spa areas in Courchevel plus a unique entertainment floor. Please contact us directly if you wish to receive a full digital brochure of this exclusive and discrete private chalet.