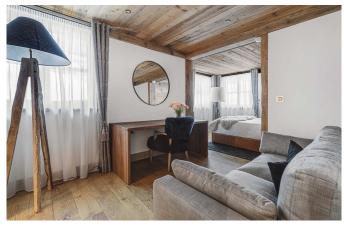

## LEVEL +1 GUEST BEDROOMS:

2 Bedrooms of 15-20 m2 Each with Double bed (160x200cm), TV, DVD, minibar, shower room and WC 2 Suites of 35-45 m2 Each with Double bed (160x200cm), lounge area with sofa, TV, DVD, minibar, dressing, desk.

Bathroom with walk-in shower and bathtub, WC