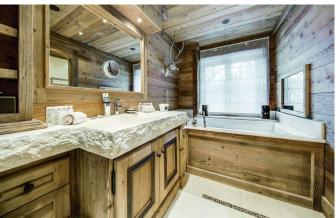

## LEVEL +2 MASTER APARTMENT

2 Connecting Master Bedrooms of 51 m2 & 35 m2, Each bedroom with King size bed, fireplace, desk, own dressing, bathroom with walk-in shower and bathtub, WC, TV, DVD & minibar