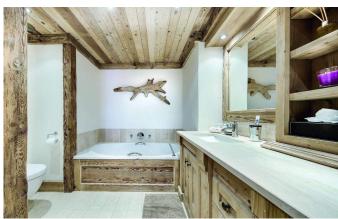

## LEVEL +2 MASTER APARTMENT

2 Connecting Master Bedrooms of 51 m2 & 35 m2, Each bedroom with King size bed, fireplace, desk, own dressing, bathroom with walk-in shower and bathtub, WC, TV, DVD & minibar

## LEVEL +1 GUEST BEDROOMS:

2 Bedrooms of 15-20 m2 Each with Double bed (160x200cm), TV, DVD, minibar, shower room and WC 2 Suites of 35-45 m2 Each with Double bed (160x200cm), lounge area with sofa, TV, DVD, minibar, dressing, desk.

Bathroom with walk-in shower and bathtub, WC