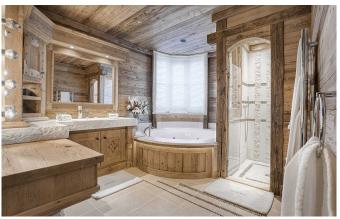

## LEVEL +2 MASTER APARTMENT

2 Connecting Master Bedrooms of 51 m2 & 35 m2, Each bedroom with King size bed, fireplace, desk, own dressing, bathroom with walk-in shower and bathtub, WC, TV, DVD & minibar