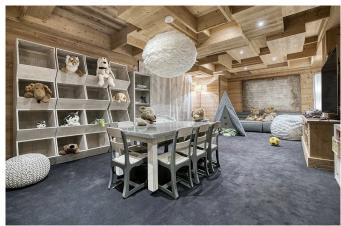

#### **COSY RECEPTION SPACE:**

Bar, sitting lounge with piano, TV, fireplace, game room Cinema room Children play room Main professional kitchen with food lift

LEVEL -1 SPA AREA

Magnificent swimming pool 14x4 m with lounge space around Jacuzzi, Hammam, Sauna, UV cabine, Douche Gym (Technogym equipment)
Massage room
Changing room, shower
Laundry