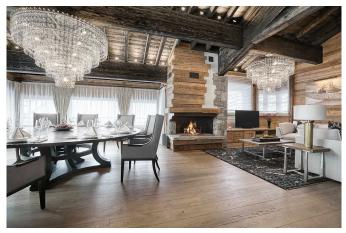

### **LAYOUT**

LEVEL +3 LIVING SPACE:

Salon with fireplace, TV lounge

Dining area

Separate additional kitchen (main professional kitchen is on the -1 floor)

Forest & Mountain view Terrace

#### **COSY RECEPTION SPACE:**

Bar, sitting lounge with piano, TV, fireplace, game room Cinema room Children play room Main professional kitchen with food lift

LEVEL -1 SPA AREA

Magnificent swimming pool 14x4 m with lounge space around Jacuzzi, Hammam, Sauna, UV cabine, Douche Gym (Technogym equipment)
Massage room
Changing room, shower
Laundry