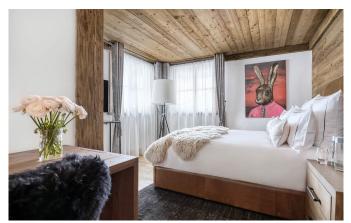

## LEVEL +2 MASTER APARTMENT

2 Connecting Master Bedrooms of 51 m2 & 35 m2, Each bedroom with King size bed, fireplace, desk, own dressing, bathroom with walk-in shower and bathtub, WC, TV, DVD & minibar

## LEVEL +1 GUEST BEDROOMS:

2 Bedrooms of 15-20 m2 Each with Double bed (160x200cm), TV, DVD, minibar, shower room and WC 2 Suites of 35-45 m2 Each with Double bed (160x200cm), lounge area with sofa, TV, DVD, minibar, dressing, desk.