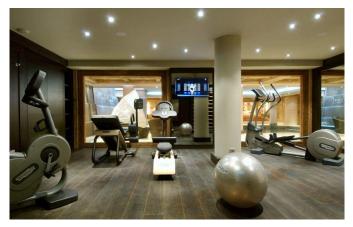

## **FACILITIES**

- Bar area
- Child friendly
- Cinema room
- Close proximity to slopes
- Fireplace
- Games room: Billiard

- Garage Parking
- Grand Piano
- Gvm
- Hammam / Steam room
- Indoor Jacuzzi / hot tub
- Kid's playroom
- Lift

#### **COSY RECEPTION SPACE:**

Bar, sitting lounge with piano, TV, fireplace, game room Cinema room Children play room Main professional kitchen with food lift

LEVEL -1 SPA AREA

Magnificent swimming pool 14x4 m with lounge space around Jacuzzi, Hammam, Sauna, UV cabine, Douche Gym (Technogym equipment)
Massage room
Changing room, shower
Laundry