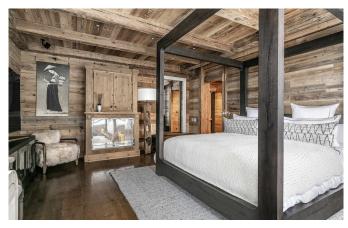

## LEVEL +2 MASTER APARTMENT

2 Connecting Master Bedrooms of 51 m2 & 35 m2, Each bedroom with King size bed, fireplace, desk, own dressing, bathroom with walk-in shower and bathtub, WC, TV, DVD & minibar

## LEVEL +1 GUEST BEDROOMS:

2 Bedrooms of 15-20 m2 Each with Double bed (160x200cm), TV, DVD, minibar, shower room and WC 2 Suites of 35-45 m2 Each with Double bed (160x200cm), lounge area with sofa, TV, DVD, minibar, dressing, desk.