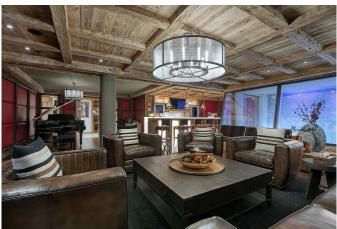

### **LAYOUT**

LEVEL +3 LIVING SPACE:

Salon with fireplace, TV lounge

Dining area

Separate additional kitchen (main professional kitchen is on the -1 floor)

Forest & Mountain view Terrace

#### **COSY RECEPTION SPACE:**

Bar, sitting lounge with piano, TV, fireplace, game room Cinema room Children play room Main professional kitchen with food lift

LEVEL -1 SPA AREA

Magnificent swimming pool 14x4 m with lounge space around Jacuzzi, Hammam, Sauna, UV cabine, Douche Gym (Technogym equipment)
Massage room
Changing room, shower
Laundry