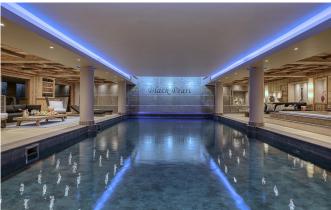

#### **COSY RECEPTION SPACE:**

Bar, sitting lounge with piano, TV, fireplace, game room Cinema room Children play room Main professional kitchen with food lift

LEVEL -1 SPA AREA

Magnificent swimming pool 14x4 m with lounge space around Jacuzzi, Hammam, Sauna, UV cabine, Douche Gym (Technogym equipment)
Massage room
Changing room, shower
Laundry