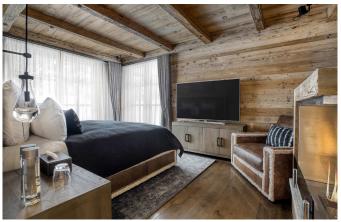

## LEVEL +2 MASTER APARTMENT

2 Connecting Master Bedrooms of 51 m2 & 35 m2, Each bedroom with King size bed, fireplace, desk, own dressing, bathroom with walk-in shower and bathtub, WC, TV, DVD & minibar

## LEVEL +1 GUEST BEDROOMS:

2 Bedrooms of 15-20 m2 Each with Double bed (160x200cm), TV, DVD, minibar, shower room and WC 2 Suites of 35-45 m2 Each with Double bed (160x200cm), lounge area with sofa, TV, DVD, minibar, dressing, desk.