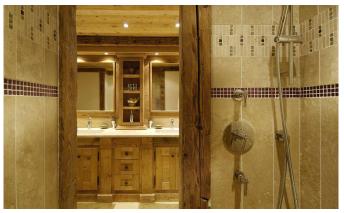

## LEVEL +2 MASTER APARTMENT

2 Connecting Master Bedrooms of 51 m2 & 35 m2, Each bedroom with King size bed, fireplace, desk, own dressing, bathroom with walk-in shower and bathtub, WC, TV, DVD & minibar

## LEVEL +1 GUEST BEDROOMS:

2 Bedrooms of 15-20 m2 Each with Double bed (160x200cm), TV, DVD, minibar, shower room and WC 2 Suites of 35-45 m2 Each with Double bed (160x200cm), lounge area with sofa, TV, DVD, minibar, dressing, desk.

Bathroom with walk-in shower and bathtub, WC