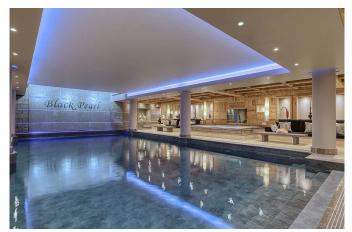

- Massage room
- Nightclub
- Parking
- Sauna
- · Ski & boot room
- Swimming pool: 14 x 4 m

#### **COSY RECEPTION SPACE:**

Bar, sitting lounge with piano, TV, fireplace, game room Cinema room Children play room Main professional kitchen with food lift

LEVEL -1 SPA AREA

Magnificent swimming pool 14x4 m with lounge space around Jacuzzi, Hammam, Sauna, UV cabine, Douche Gym (Technogym equipment)
Massage room
Changing room, shower
Laundry