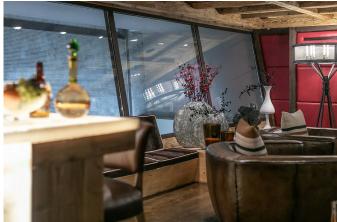

### **LAYOUT**

LEVEL +3 LIVING SPACE:

Salon with fireplace, TV lounge

Dining area

Separate additional kitchen (main professional kitchen is on the -1 floor)

Forest & Mountain view Terrace

#### **COSY RECEPTION SPACE:**

Bar, sitting lounge with piano, TV, fireplace, game room Cinema room Children play room Main professional kitchen with food lift

LEVEL -1 SPA AREA

Magnificent swimming pool 14x4 m with lounge space around Jacuzzi, Hammam, Sauna, UV cabine, Douche Gym (Technogym equipment)
Massage room
Changing room, shower
Laundry