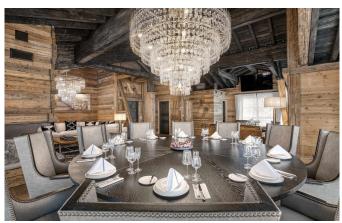

### **LAYOUT**

LEVEL +3 LIVING SPACE:

Salon with fireplace, TV lounge

Dining area

Separate additional kitchen (main professional kitchen is on the -1 floor)

Forest & Mountain view Terrace