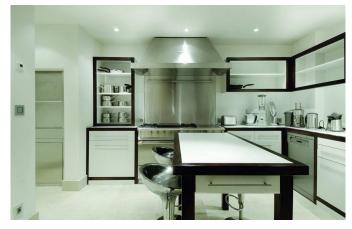

### **LAYOUT**

LEVEL +3 LIVING SPACE:

Salon with fireplace, TV lounge

Dining area

Separate additional kitchen (main professional kitchen is on the -1 floor)

Forest & Mountain view Terrace

#### **COSY RECEPTION SPACE:**

Bar, sitting lounge with piano, TV, fireplace, game room Cinema room Children play room Main professional kitchen with food lift

LEVEL -1 SPA AREA

Magnificent swimming pool 14x4 m with lounge space around Jacuzzi, Hammam, Sauna, UV cabine, Douche Gym (Technogym equipment)
Massage room
Changing room, shower
Laundry