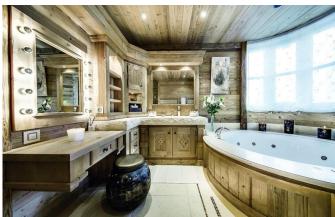

## LEVEL +2 MASTER APARTMENT

2 Connecting Master Bedrooms of 51 m2 & 35 m2, Each bedroom with King size bed, fireplace, desk, own dressing, bathroom with walk-in shower and bathtub, WC, TV, DVD & minibar

## LEVEL +1 GUEST BEDROOMS:

2 Bedrooms of 15-20 m2 Each with Double bed (160x200cm), TV, DVD, minibar, shower room and WC 2 Suites of 35-45 m2 Each with Double bed (160x200cm), lounge area with sofa, TV, DVD, minibar, dressing, desk.