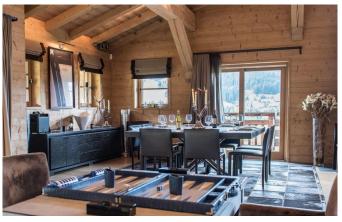

## FIRST FLOOR:

Spacious living room with fireplace

Dining room with glass floor overlooking the swimming pool

Fully fitted kitchen

TV room with plasma screen, satellite and state-of-the-art home cinema sound system