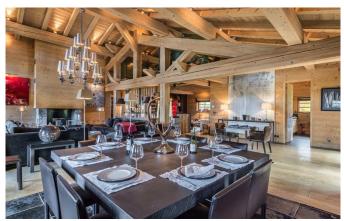

## FIRST FLOOR:

Spacious living room with fireplace

Dining room with glass floor overlooking the swimming pool

Fully fitted kitchen

TV room with plasma screen, satellite and state-of-the-art home cinema sound system