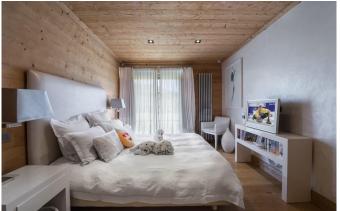

Large master bedroom with Ethanol fireplace, plasma screen, satellite, home cinema sound system, dressing room, bathroom with rain shower, bath tub, TV and toilets

Study