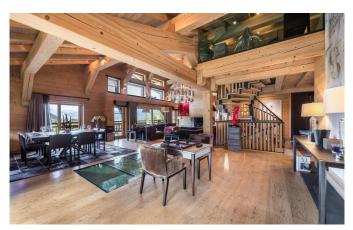

## FIRST FLOOR:

Spacious living room with fireplace

Dining room with glass floor overlooking the swimming pool

Fully fitted kitchen

TV room with plasma screen, satellite and state-of-the-art home cinema sound system