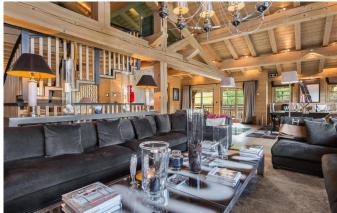

## FIRST FLOOR:

Spacious living room with fireplace

Dining room with glass floor overlooking the swimming pool

Fully fitted kitchen

TV room with plasma screen, satellite and state-of-the-art home cinema sound system