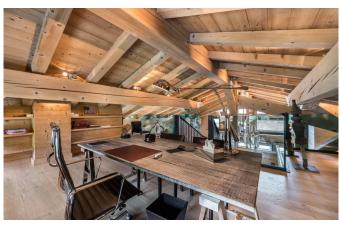

Large master bedroom with Ethanol fireplace, plasma screen, satellite, home cinema sound system, dressing room, bathroom with rain shower, bath tub, TV and toilets

Study