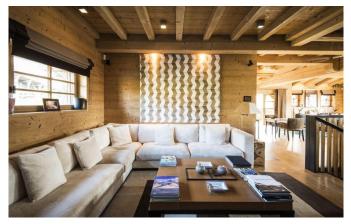

## FIRST FLOOR:

Spacious living room with fireplace

Dining room with glass floor overlooking the swimming pool

Fully fitted kitchen

TV room with plasma screen, satellite and state-of-the-art home cinema sound system