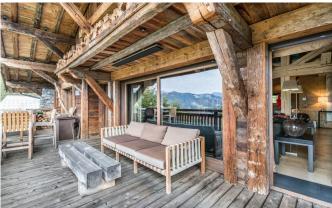

**MEGEVE-005** From: €70,000/Week

Outstanding ski-in/ski-out chalet located in Mont-d'Arbois

**8-12** Guests • **5** Bedrooms • **700** m² / **7534** ft

This is undoubtedly one of the most prestigious and luxurious chalets in Megève. Furnished with elegance and style with designer furniture and artworks, the interior treatment portrays wealth and opulence. Spacious volumes, contemporary design furniture, precious fabrics and modern art masterpieces, this chalet is simply unique in Megève and impresses with its style. Located in the heart of the exclusive Mont d'Arbois area it also benefits of the much-desired ski-in/out position. The utterly charming resort of Megève is a 5-minute drive away.

## FIRST FLOOR:

Spacious living room with fireplace

Dining room with glass floor overlooking the swimming pool

Fully fitted kitchen

TV room with plasma screen, satellite and state-of-the-art home cinema sound system