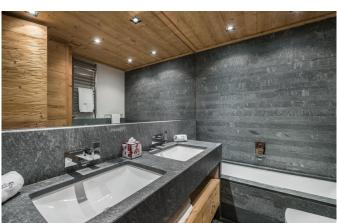

## **GROUND FLOOR:**

Entrance hall

Wine cellar

Guest toilet

Spa including a heated swimming pool with hydraulic floor, hammam, Jacuzzi, shower and toilet 2en-suite double bedrooms with TV, satellite, bathroom and toilets

1 en-suite double bedroom with TV, satellite, fireplace, bathroom with bath tub, shower and WC

1 kids room with 4 bunk beds, TV, satellite, video games, bathroom with 2 showers and WC