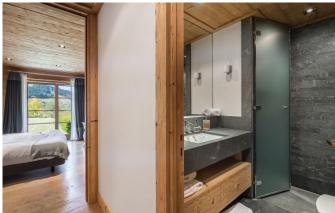

Large master bedroom with Ethanol fireplace, plasma screen, satellite, home cinema sound system, dressing room, bathroom with rain shower, bath tub, TV and toilets

Study