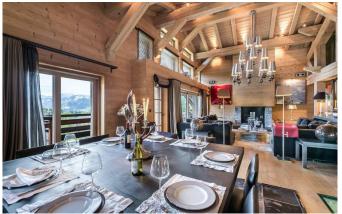

## FIRST FLOOR:

Spacious living room with fireplace

Dining room with glass floor overlooking the swimming pool

Fully fitted kitchen

TV room with plasma screen, satellite and state-of-the-art home cinema sound system