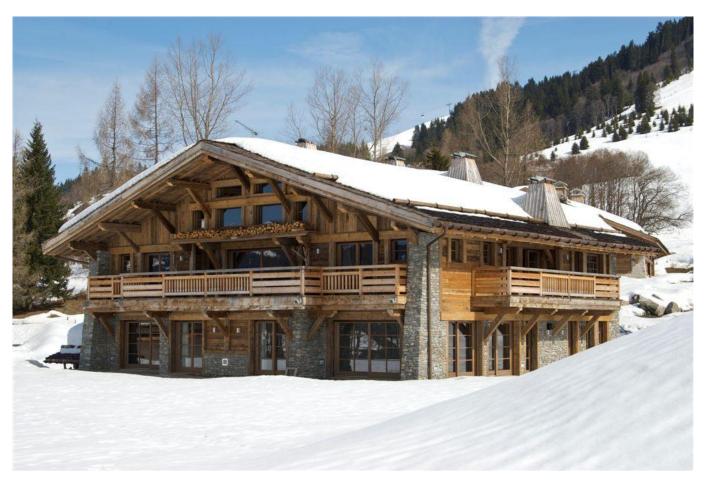

**MEGEVE-005** From: €70,000/Week

Outstanding ski-in/ski-out chalet located in Mont-d'Arbois

**8-12** Guests • **5** Bedrooms • **700** m² / **7534** ft

This is undoubtedly one of the most prestigious and luxurious chalets in Megève. Furnished with elegance and style with designer furniture and artworks, the interior treatment portrays wealth and opulence. Spacious volumes, contemporary design furniture, precious fabrics and modern art masterpieces, this chalet is simply unique in Megève and impresses with its style. Located in the heart of the exclusive Mont d'Arbois area it also benefits of the much-desired ski-in/out position. The utterly charming resort of Megève is a 5-minute drive away.