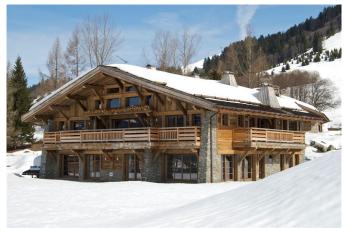

**MEGEVE-005** From: €70,000/Week

Outstanding ski-in/ski-out chalet located in Mont-d'Arbois

**8-12** Guests • **5** Bedrooms • **700** m² / **7534** ft

This is undoubtedly one of the most prestigious and luxurious chalets in Megève. Furnished with elegance and style with designer furniture and artworks, the interior treatment portrays wealth and opulence. Spacious volumes, contemporary design furniture, precious fabrics and modern art masterpieces, this chalet is simply unique in Megève and impresses with its style. Located in the heart of the exclusive Mont d'Arbois area it also benefits of the much-desired ski-in/out position. The utterly charming resort of Megève is a 5-minute drive away.