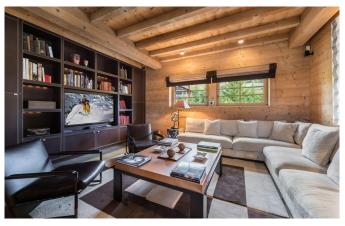

## FIRST FLOOR:

Spacious living room with fireplace

Dining room with glass floor overlooking the swimming pool

Fully fitted kitchen

TV room with plasma screen, satellite and state-of-the-art home cinema sound system