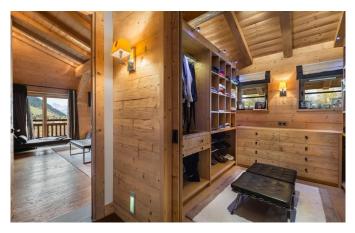

Large master bedroom with Ethanol fireplace, plasma screen, satellite, home cinema sound system, dressing room, bathroom with rain shower, bath tub, TV and toilets

Study