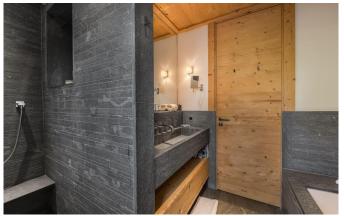

## **GROUND FLOOR:**

Entrance hall

Wine cellar

Guest toilet

Spa including a heated swimming pool with hydraulic floor, hammam, Jacuzzi, shower and toilet 2en-suite double bedrooms with TV, satellite, bathroom and toilets

1 en-suite double bedroom with TV, satellite, fireplace, bathroom with bath tub, shower and WC

1 kids room with 4 bunk beds, TV, satellite, video games, bathroom with 2 showers and WC

Large master bedroom with Ethanol fireplace, plasma screen, satellite, home cinema sound system, dressing room, bathroom with rain shower, bath tub, TV and toilets

Study