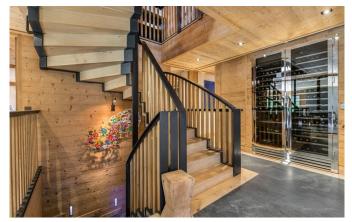

## **GROUND FLOOR:**

Entrance hall

Wine cellar

Guest toilet

Spa including a heated swimming pool with hydraulic floor, hammam, Jacuzzi, shower and toilet 2en-suite double bedrooms with TV, satellite, bathroom and toilets