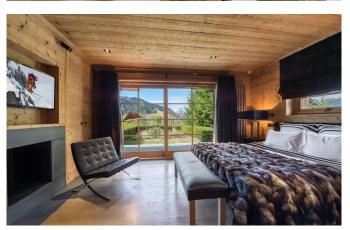

1 en-suite double bedroom with TV, satellite, fireplace, bathroom with bath tub, shower and WC

1 kids room with 4 bunk beds, TV, satellite, video games, bathroom with 2 showers and WC

Large master bedroom with Ethanol fireplace, plasma screen, satellite, home cinema sound system, dressing room, bathroom with rain shower, bath tub, TV and toilets

Study