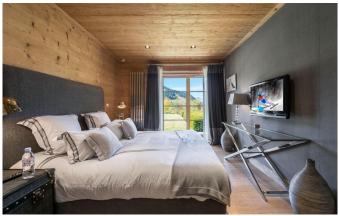

## **GROUND FLOOR:**

Entrance hall

Wine cellar

Guest toilet

Spa including a heated swimming pool with hydraulic floor, hammam, Jacuzzi, shower and toilet 2en-suite double bedrooms with TV, satellite, bathroom and toilets

1 en-suite double bedroom with TV, satellite, fireplace, bathroom with bath tub, shower and WC

1 kids room with 4 bunk beds, TV, satellite, video games, bathroom with 2 showers and WC