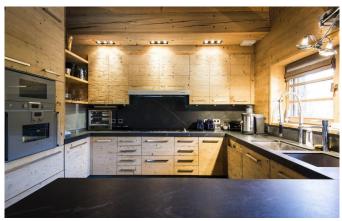

## FIRST FLOOR:

Spacious living room with fireplace

Dining room with glass floor overlooking the swimming pool

Fully fitted kitchen

TV room with plasma screen, satellite and state-of-the-art home cinema sound system