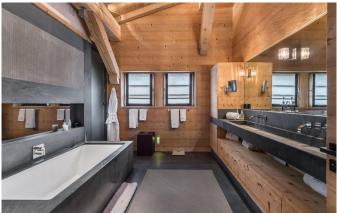

Large master bedroom with Ethanol fireplace, plasma screen, satellite, home cinema sound system, dressing room, bathroom with rain shower, bath tub, TV and toilets

Study