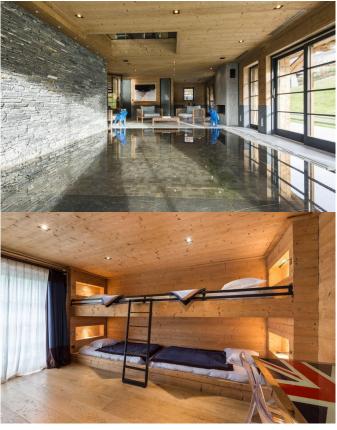

#### **FACILITIES**

• Bar area

• Child friendly

• Cinema room

Fireplace

Garage Parking

Hammam / Steam room

• Indoor Jacuzzi / hot tub

Massage room

Nightclub

Office

Parking

• Ski & boot room

• Ski in/out

• Swimming Pool

## **GROUND FLOOR:**

Entrance hall

Wine cellar

Guest toilet

Spa including a heated swimming pool with hydraulic floor, hammam, Jacuzzi, shower and toilet 2en-suite double bedrooms with TV, satellite, bathroom and toilets

1 en-suite double bedroom with TV, satellite, fireplace, bathroom with bath tub, shower and WC

1 kids room with 4 bunk beds, TV, satellite, video games, bathroom with 2 showers and WC