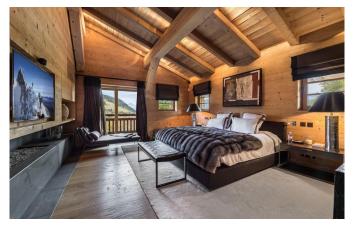

Large master bedroom with Ethanol fireplace, plasma screen, satellite, home cinema sound system, dressing room, bathroom with rain shower, bath tub, TV and toilets

Study