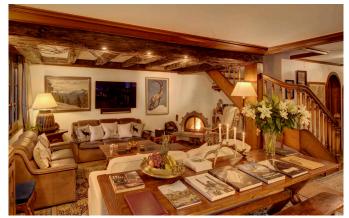

#### Classically furnished, two living and dining areas with fireplaces

Classically furnished, the property retains the feel of an authentic Swiss chalet and yet caters for all the modern après ski necessities including a massage room, outdoor jacuzzi, wifi and satellite. There are two spacious living and dining areas with fireplaces along with a small study and well-stocked library of books, DVDs and games to suit all ages.