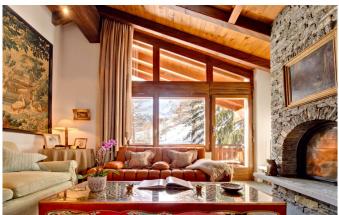

#### Classically furnished, two living and dining areas with fireplaces

Classically furnished, the property retains the feel of an authentic Swiss chalet and yet caters for all the modern après ski necessities including a massage room, outdoor jacuzzi, wifi and satellite. There are two spacious living and dining areas with fireplaces along with a small study and well-stocked library of books, DVDs and games to suit all ages.