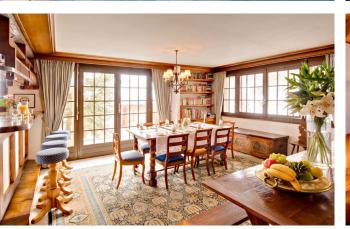

#### Classically furnished, two living and dining areas with fireplaces

Classically furnished, the property retains the feel of an authentic Swiss chalet and yet caters for all the modern après ski necessities including a massage room, outdoor jacuzzi, wifi and satellite. There are two spacious living and dining areas with fireplaces along with a small study and well-stocked library of books, DVDs and games to suit all ages.