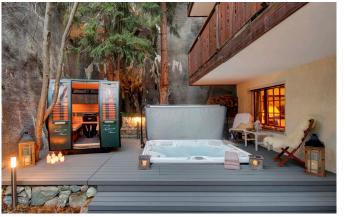

#### Classically furnished, two living and dining areas with fireplaces

Classically furnished, the property retains the feel of an authentic Swiss chalet and yet caters for all the modern après ski necessities including a massage room, outdoor jacuzzi, wifi and satellite. There are two spacious living and dining areas with fireplaces along with a small study and well-stocked library of books, DVDs and games to suit all ages.

Two bunk beds if required sharing the bathroom in a family suite.

Bedroom 4 Twin or super-king size bed with ensuite bathroom and shower. South-facing balcony.

- Massage room
- Outdoor Jacuzzi / hot tub
- Satellite TV