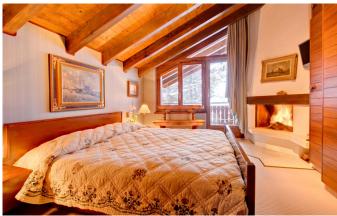

# LAYOUT

Bedroom 1 King size bed with fireplace, ensuite bathroom and shower. South-facing balcony. Flat screen cable television.

Bedroom 2 Twin or super-king size bed with ensuite bathroom and shower.

Bedroom 3 Super-king size bed with ensuite bathroom and shower. South-facing balcony. Flat screen cable television.