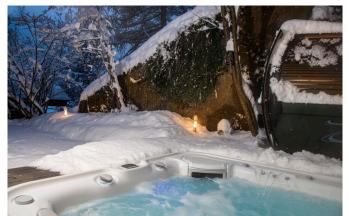

#### Classically furnished, two living and dining areas with fireplaces

Classically furnished, the property retains the feel of an authentic Swiss chalet and yet caters for all the modern après ski necessities including a massage room, outdoor jacuzzi, wifi and satellite. There are two spacious living and dining areas with fireplaces along with a small study and well-stocked library of books, DVDs and games to suit all ages.

Two bunk beds if required sharing the bathroom in a family suite.

Bedroom 4 Twin or super-king size bed with ensuite bathroom and shower. South-facing balcony.

- Massage room
- Outdoor Jacuzzi / hot tub
- Satellite TV