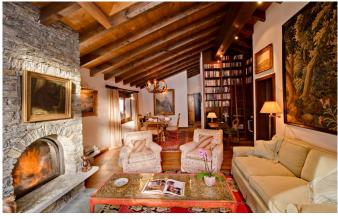

#### Classically furnished, two living and dining areas with fireplaces

Classically furnished, the property retains the feel of an authentic Swiss chalet and yet caters for all the modern après ski necessities including a massage room, outdoor jacuzzi, wifi and satellite. There are two spacious living and dining areas with fireplaces along with a small study and well-stocked library of books, DVDs and games to suit all ages.