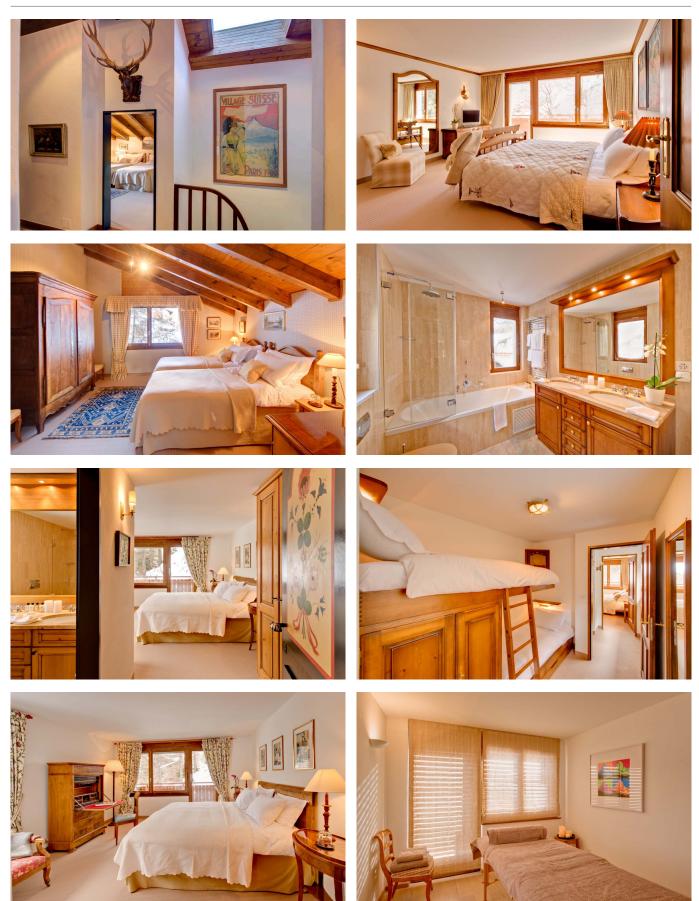

# 8+2 guests in four bedrooms and a bunk-room that can be combined with a 5th bathroom

The chalet can accommodate 8 + 2 guests in four bedrooms and a bunk-room that can be combined with a 5th bathroom to form a family suite. Three of the four bedrooms have south facing balconies with Matterhorn views

and the five luxurious marble bathrooms (4 en-suites) have under-floor heating.

# LAYOUT

Bedroom 1 King size bed with fireplace, ensuite bathroom and shower. South-facing balcony. Flat screen cable television.

Bedroom 2 Twin or super-king size bed with ensuite bathroom and shower.

Bedroom 3 Super-king size bed with ensuite bathroom and shower. South-facing balcony. Flat screen cable television.

Two bunk beds if required sharing the bathroom in a family suite.

Bedroom 4 Twin or super-king size bed with ensuite bathroom and shower. South-facing balcony.

- Massage room
- Outdoor Jacuzzi / hot tub
- Satellite TV